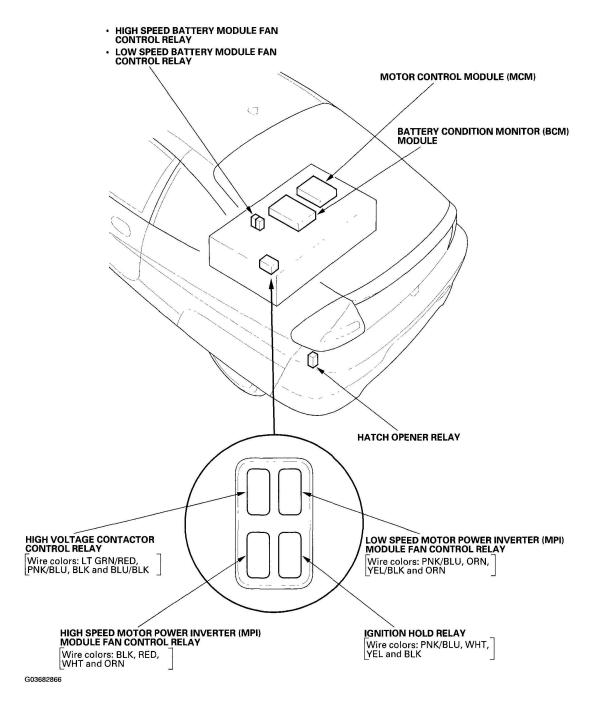

## **FLOOR AND REAR**

2000-06 ELECTRICAL Relay And Control Unit Locations - Insight

Fig. 4: Identifying Floor And Rear Relay And Control Unit Locations Courtesy of AMERICAN HONDA MOTOR CO., INC.