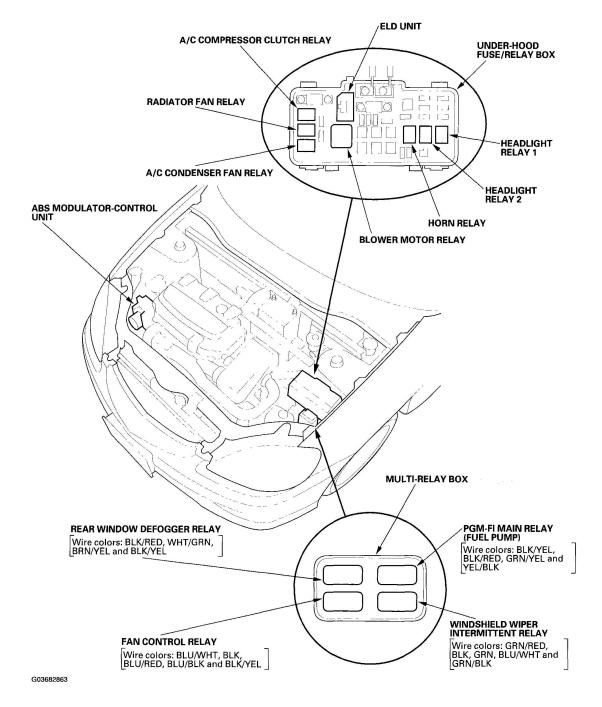

### **ENGINE COMPARTMENT**

Fig. 1: Identifying Engine Compartment Relay And Control Unit Locations

2000-06 ELECTRICAL Relay And Control Unit Locations - Insight