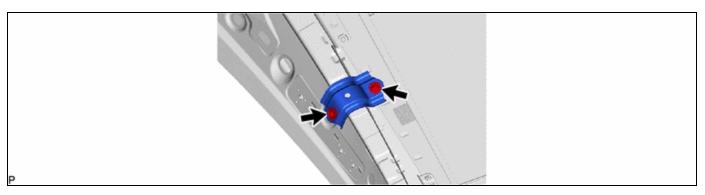

| - | - | - |
| 8 | REAR SLIDING ROOF HOUSING MOUNTING BRACKET RH   | -                 | - | - | - |
| 9 | SUNSHADE HOUSING ASSEMBLY                       | 63250H            | - | - | - |

## **PROCEDURE**

#### 1. REMOVE CURTAIN SHIELD AIRBAG ASSEMBLY LH

Click here NFO

#### 2. REMOVE CURTAIN SHIELD AIRBAG ASSEMBLY RH

(a) Use the same procedure as for the LH side.

#### 3. REMOVE FRONT SLIDING ROOF HOUSING MOUNTING BRACKET LH



#### 4. REMOVE FRONT SLIDING ROOF HOUSING MOUNTING BRACKET RH

(a) Use the same procedure as for the LH side.

#### 5. REMOVE CENTER SLIDING ROOF HOUSING MOUNTING BRACKET LH



#### 6. REMOVE CENTER SLIDING ROOF HOUSING MOUNTING BRACKET RH

(a) Use the same procedure as for the LH side.

#### 7. REMOVE REAR SLIDING ROOF HOUSING MOUNTING BRACKET LH



#### 8. REMOVE REAR SLIDING ROOF HOUSING MOUNTING BRACKET RH

(a) Use the same procedure as for the LH side.

### 9. REMOVE SUNSHADE HOUSING ASSEMBLY