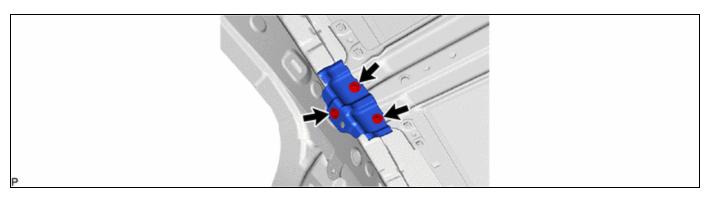

#### 7. REMOVE REAR SLIDING ROOF HOUSING MOUNTING BRACKET LH

#### 8. REMOVE REAR SLIDING ROOF HOUSING MOUNTING BRACKET RH

(a) Use the same procedure as for the LH side.