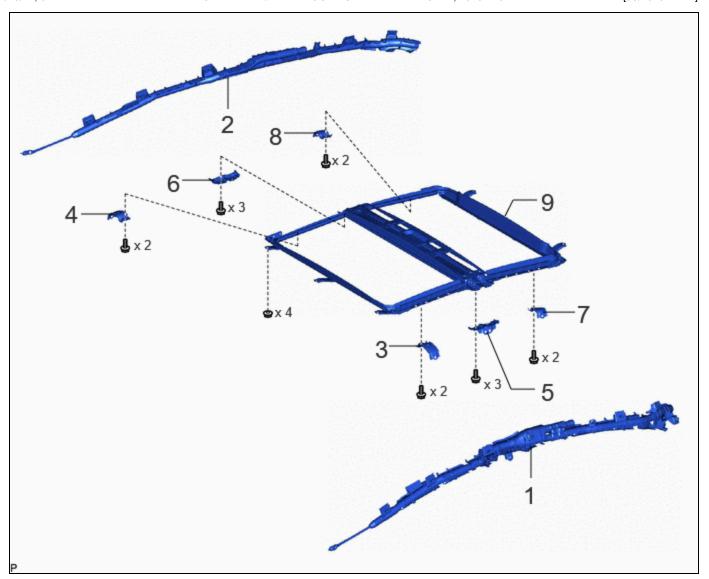

# **CAUTION / NOTICE / HINT**

**COMPONENTS (REMOVAL)** 

|   | PROCEDURE                                       | PART NAME<br>CODE | ! |   |   |
|---|-------------------------------------------------|-------------------|---|---|---|
| 1 | CURTAIN SHIELD AIRBAG ASSEMBLY LH               | 62180A            | - | - | - |
| 2 | CURTAIN SHIELD AIRBAG ASSEMBLY RH               | 62170A            | - | - | - |
| 3 | FRONT SLIDING ROOF HOUSING MOUNTING BRACKET LH  | -                 | - | - | - |
| 4 | FRONT SLIDING ROOF HOUSING MOUNTING BRACKET RH  | -                 | - | - | - |
| 5 | CENTER SLIDING ROOF HOUSING MOUNTING BRACKET LH | -                 | - | - | - |
| 6 | CENTER SLIDING ROOF HOUSING MOUNTING BRACKET RH | -                 | - | - | - |
| 7 | REAR SLIDING ROOF HOUSING MOUNTING BRACKET LH   | -                 | - | - | - |
| 8 | REAR SLIDING ROOF HOUSING MOUNTING BRACKET RH   | -                 | - | - | - |
| 9 | SUNSHADE HOUSING ASSEMBLY                       | 63250H            | - | - | - |

#### 3. REMOVE FRONT SLIDING ROOF HOUSING MOUNTING BRACKET LH

#### 4. REMOVE FRONT SLIDING ROOF HOUSING MOUNTING BRACKET RH

(a) Use the same procedure as for the LH side.

#### 5. REMOVE CENTER SLIDING ROOF HOUSING MOUNTING BRACKET LH

#### 6. REMOVE CENTER SLIDING ROOF HOUSING MOUNTING BRACKET RH

(a) Use the same procedure as for the LH side.

#### 7. REMOVE REAR SLIDING ROOF HOUSING MOUNTING BRACKET LH

#### 8. REMOVE REAR SLIDING ROOF HOUSING MOUNTING BRACKET RH

(a) Use the same procedure as for the LH side.

### 9. REMOVE SUNSHADE HOUSING ASSEMBLY