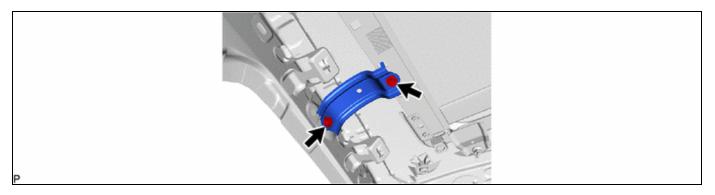

#### 5. REMOVE CENTER SLIDING ROOF HOUSING MOUNTING BRACKET LH

#### 6. REMOVE CENTER SLIDING ROOF HOUSING MOUNTING BRACKET RH

(a) Use the same procedure as for the LH side.