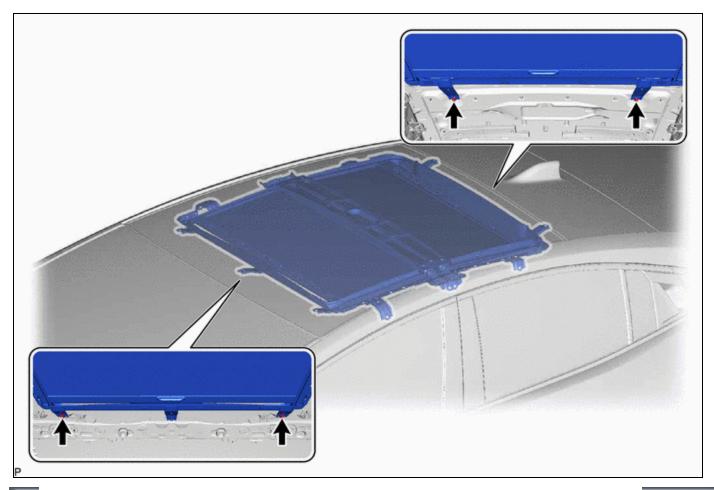

| 63250H            | - | - | - |

## **PROCEDURE**

#### 1. REMOVE CURTAIN SHIELD AIRBAG ASSEMBLY LH

Click here NFO

#### 2. REMOVE CURTAIN SHIELD AIRBAG ASSEMBLY RH

(a) Use the same procedure as for the LH side.

#### 3. REMOVE FRONT SLIDING ROOF HOUSING MOUNTING BRACKET LH



#### 4. REMOVE FRONT SLIDING ROOF HOUSING MOUNTING BRACKET RH

(a) Use the same procedure as for the LH side.

#### 5. REMOVE CENTER SLIDING ROOF HOUSING MOUNTING BRACKET LH



#### 6. REMOVE CENTER SLIDING ROOF HOUSING MOUNTING BRACKET RH

(a) Use the same procedure as for the LH side.

#### 7. REMOVE REAR SLIDING ROOF HOUSING MOUNTING BRACKET LH



#### 8. REMOVE REAR SLIDING ROOF HOUSING MOUNTING BRACKET RH

(a) Use the same procedure as for the LH side.

### 9. REMOVE SUNSHADE HOUSING ASSEMBLY