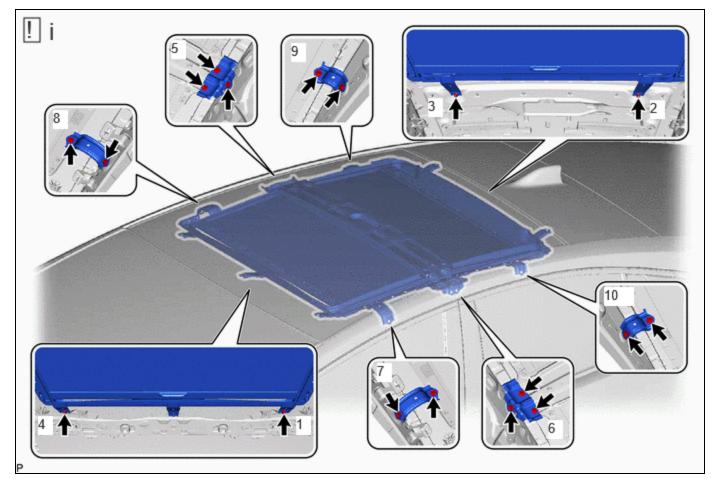

## 7. INSTALL SUNSHADE HOUSING ASSEMBLY

12/15/24, 6:27 PM

]

TOYOTA

- (1) Temporarily install the sunshade housing assembly with the 4 nuts and 6 bolts.
- (2) Tighten the 4 nuts and 14 bolts to install the sunshade housing assembly.

#### HINT:

Tighten the nuts and bolts in the order shown in the illustration.

#### **Torque:**

9.8 N·m {100 kgf·cm, 87 in·lbf}