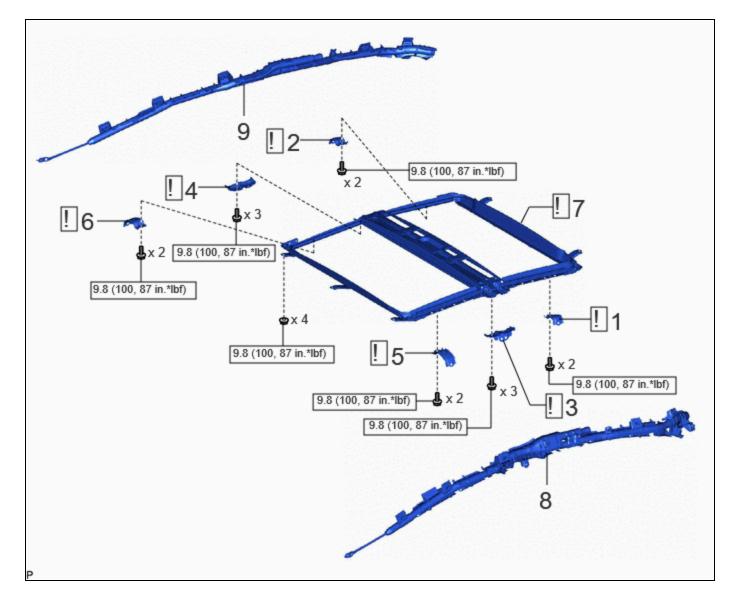

## **COMPONENTS (INSTALLATION)**

| PROCEDURE                                       | PART NAME<br>CODE |      |   | \$ |
|-------------------------------------------------|-------------------|------|---|----|
| 1 REAR SLIDING ROOF HOUSING MOUNTING BRACKET LH | -                 | INFO | - | -  |

]

|   | PROCEDURE                                          | PART NAME<br>CODE | !    |   | ¢ |
|---|----------------------------------------------------|-------------------|------|---|---|
| 2 | REAR SLIDING ROOF HOUSING MOUNTING BRACKET RH      | -                 | INFO | - | - |
| 3 | CENTER SLIDING ROOF HOUSING MOUNTING BRACKET<br>LH | -                 | INFO | - | - |
| 4 | CENTER SLIDING ROOF HOUSING MOUNTING BRACKET<br>RH | -                 | INFO | - | - |
| 5 | FRONT SLIDING ROOF HOUSING MOUNTING BRACKET LH     | -                 | INFO | - | - |
| 6 | FRONT SLIDING ROOF HOUSING MOUNTING BRACKET RH     | -                 | INFO | - | - |
| 7 | SUNSHADE HOUSING ASSEMBLY                          | 63250H            | INFO | - | - |
| 8 | CURTAIN SHIELD AIRBAG ASSEMBLY LH                  | 62180A            | -    | - | - |
| 9 | CURTAIN SHIELD AIRBAG ASSEMBLY RH                  | 62170A            | -    | - | - |

N\*m (kgf\*cm, ft.\*lbf): Specified torque

### **1. INSTALL REAR SLIDING ROOF HOUSING MOUNTING BRACKET LH**

(1) Temporarily install the rear sliding roof housing mounting bracket LH to the sunshade housing assembly with the bolt.

### 2. INSTALL REAR SLIDING ROOF HOUSING MOUNTING BRACKET RH

(a) Use the same procedure as for the LH side.

### 3. INSTALL CENTER SLIDING ROOF HOUSING MOUNTING BRACKET LH

]

(1) Temporarily install the center sliding roof housing mounting bracket LH to the sunshade housing assembly with the 2 bolts.

### 4. INSTALL CENTER SLIDING ROOF HOUSING MOUNTING BRACKET RH

(a) Use the same procedure as for the LH side.

### 5. INSTALL FRONT SLIDING ROOF HOUSING MOUNTING BRACKET LH

(1) Temporarily install the front sliding roof housing mounting bracket LH to the sunshade housing assembly with the bolt.

### 6. INSTALL FRONT SLIDING ROOF HOUSING MOUNTING BRACKET RH

(a) Use the same procedure as for the LH side.

## 7. INSTALL SUNSHADE HOUSING ASSEMBLY

12/15/24, 6:27 PM

]

TOYOTA

- (1) Temporarily install the sunshade housing assembly with the 4 nuts and 6 bolts.
- (2) Tighten the 4 nuts and 14 bolts to install the sunshade housing assembly.

#### HINT:

Tighten the nuts and bolts in the order shown in the illustration.

#### **Torque:**

9.8 N·m {100 kgf·cm, 87 in·lbf}