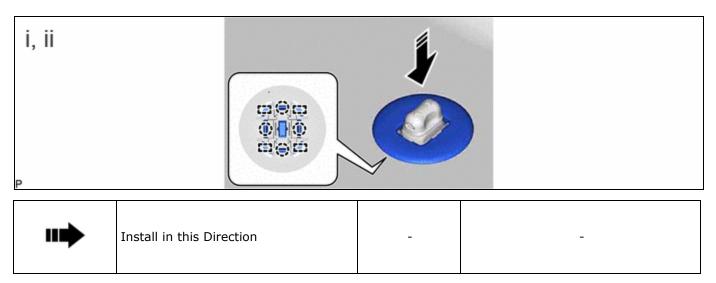

- (1) Engage the 4 guides and 4 claws to install the new mat set upper plate to the new mat set lower plate and front floor carpet assembly as shown in the illustration.
- (2) Use the same procedure for all mat set upper plates.