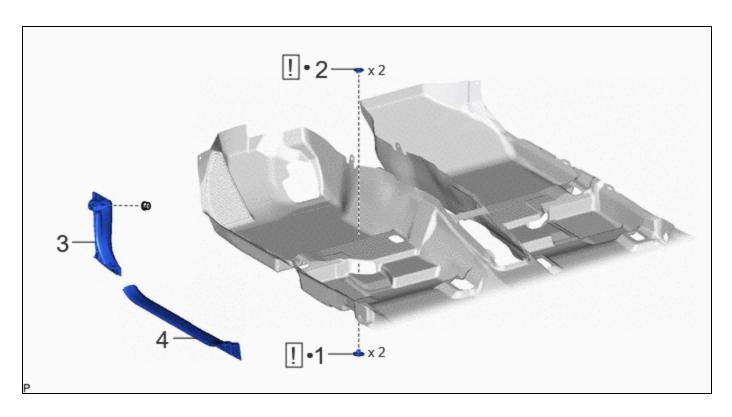

## **COMPONENTS (INSTALLATION)**

| PROCEDURE |                           | PART NAME CODE | !    |   |   |
|-----------|---------------------------|----------------|------|---|---|
| 1         | MAT SET LOWER PLATE       | 58698C         | INFO | - | - |
| 2         | MAT SET UPPER PLATE       | 58694B         | INFO | - | - |
| 3         | COWL SIDE TRIM BOARD LH   | 62112          | -    | - | - |
| 4         | FRONT DOOR SCUFF PLATE LH | 67914          | -    | - | - |

## 1. INSTALL MAT SET LOWER PLATE

## 2. INSTALL MAT SET UPPER PLATE

### 3. INSTALL COWL SIDE TRIM BOARD LH

## 4. INSTALL FRONT DOOR SCUFF PLATE LH