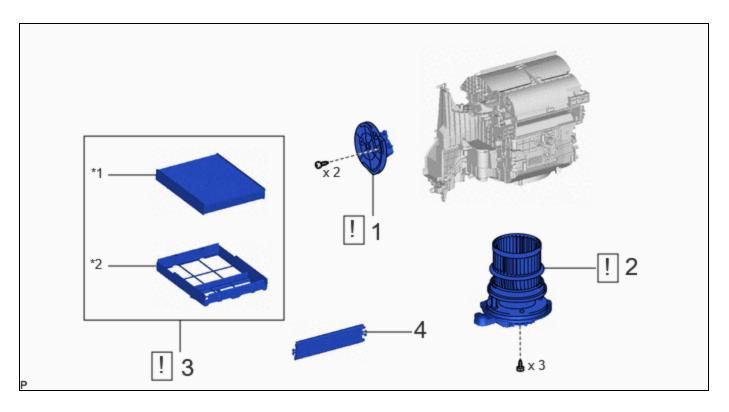

# **COMPONENTS (REASSEMBLY)**

|   | PROCEDURE                              | PART NAME CODE | !    |   |   |
|---|----------------------------------------|----------------|------|---|---|
| 1 | NO. 1 BLOWER DAMPER SERVO SUB-ASSEMBLY | 87130K         | INFO | - | - |
| 2 | BLOWER MOTOR WITH FAN SUB-ASSEMBLY     | 87103B         | INFO | - | - |
| 3 | AIR FILTER SUB-ASSEMBLY                | -              | INFO | - | - |
| 4 | AIR FILTER COVER PLATE                 | 88899M         | -    | - | - |

|  | *1 | CLEAN AIR FILTER | *2 | AIR FILTER CASE |
|--|----|------------------|----|-----------------|
|--|----|------------------|----|-----------------|