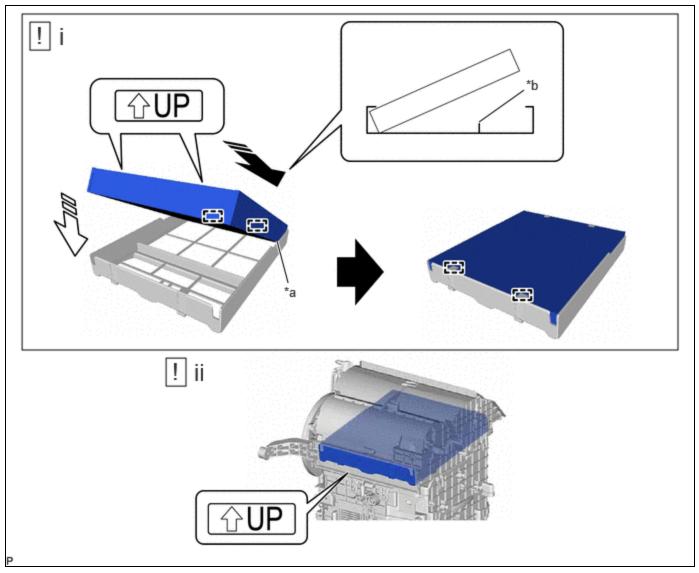

#### 3. INSTALL AIR FILTER SUB-ASSEMBLY

| *a | Cutout                        | *b | Rib                           |
|----|-------------------------------|----|-------------------------------|
|    | Install in this Direction (1) |    | Install in this Direction (2) |

(1) Engage the 2 guides on the cutout side of the air filter case and then engage the 2 guides as shown in the illustration to install the clean air filter.

### NOTICE:

- Make sure that the "UP" marks are facing the correct direction before installing the clean air filter.
- Make sure that there is no clearance between the clean air filter and air filter case and that the clean air filter is not deformed.
  - (2) Install the air filter sub-assembly as shown in the illustration.

#### **NOTICE:**

Make sure that the "UP" mark is facing the correct direction before installing the air filter sub-assembly.