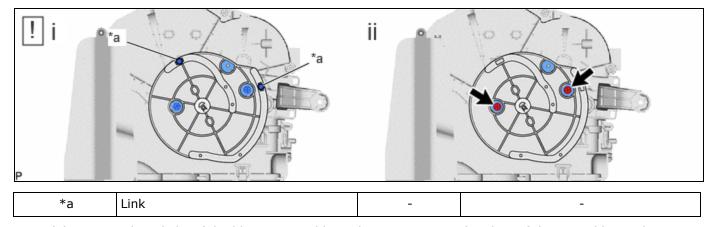

## 1. INSTALL NO. 1 BLOWER DAMPER SERVO SUB-ASSEMBLY

- (1) Connect the 2 links of the blower assembly to the 2 grooves on the plate of the No. 1 blower damper servo sub-assembly as shown in the illustration.
- (2) Install the No. 1 blower damper servo sub-assembly with the 2 screws.