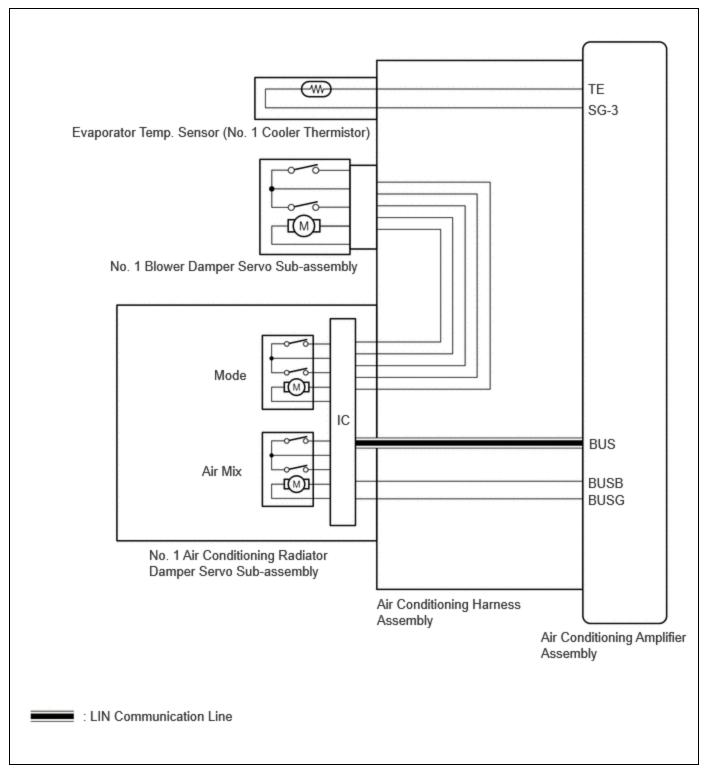

# **DESCRIPTION**

]

The air conditioning harness assembly connects the air conditioning amplifier assembly and No. 1 air conditioning radiator damper servo sub-assembly.

The No. 1 air conditioning radiator damper servo sub-assembly sends damper position information to the air conditioning amplifier assembly.

# WIRING DIAGRAM