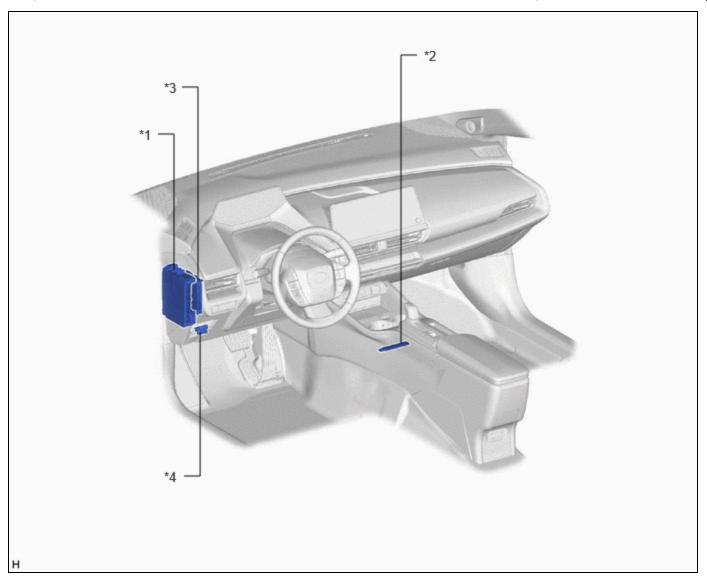

## **ILLUSTRATION**

| * | 1  | POWER DISTRIBUTION BOX ASSEMBLY - ECU-DCC NO. 2 FUSE | *2 | BLE INDOOR DIGITAL KEY RECEIVER<br>ASSEMBLY |
|---|----|------------------------------------------------------|----|---------------------------------------------|
| * | :3 | CERTIFICATION ECU (SMART KEY ECU ASSEMBLY)           | *4 | DLC3                                        |