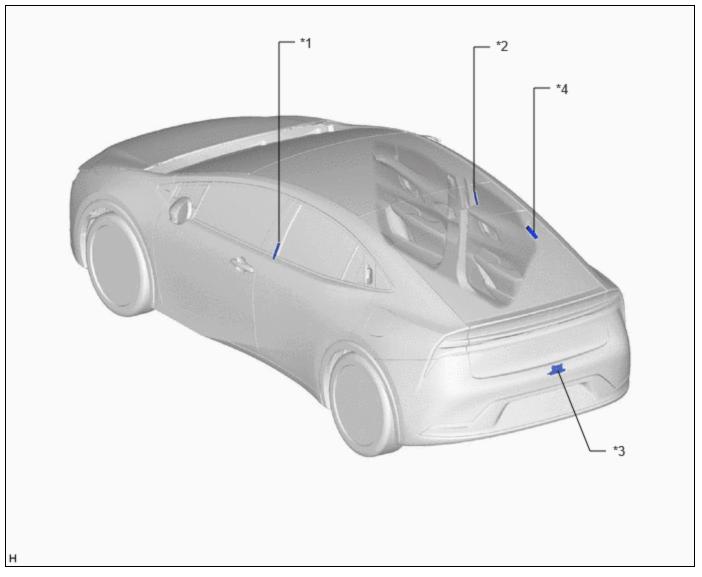

## **ILLUSTRATION**

| *1 | BLE DOOR DIGITAL KEY RECEIVER<br>ASSEMBLY (FOR DRIVER DOOR) | *2 | BLE DOOR DIGITAL KEY RECEIVER<br>ASSEMBLY (FOR FRONT PASSENGER<br>DOOR) |
|----|-------------------------------------------------------------|----|-------------------------------------------------------------------------|
| *3 | BLE LUGGAGE DIGITAL KEY RECEIVER ASSEMBLY                   | *4 | DIGITAL KEY ECU ASSEMBLY                                                |