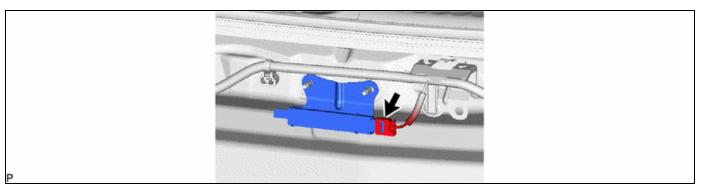

### 3. REMOVE BLE LUGGAGE DIGITAL KEY RECEIVER ASSEMBLY

### NOTICE:

Be careful when removing the digital key receiver. If the digital key receiver is dropped, replace it with a new one.

•

ΤΟΥΟΤΑ