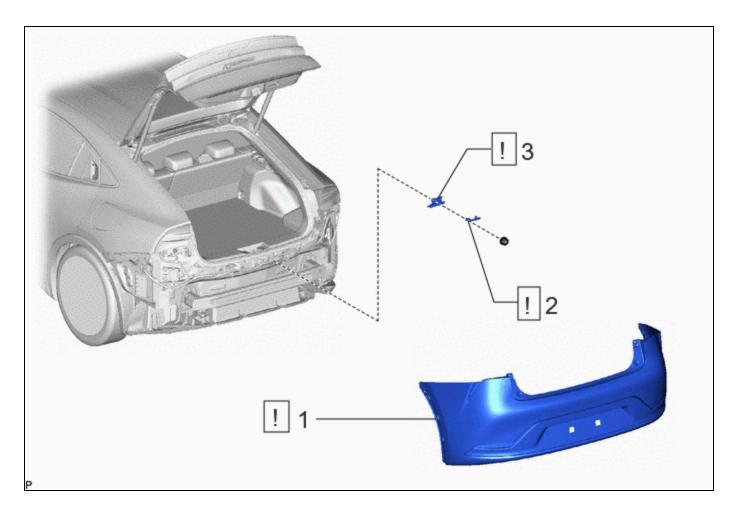

### **COMPONENTS (REMOVAL)**

L.

| PROCEDURE                                   | PART NAME CODE | !    |   | ¢ |
|---------------------------------------------|----------------|------|---|---|
| 1 REAR BUMPER ASSEMBLY                      | -              | INFO | - | - |
| 2 ELECTRICAL KEY ANTENNA                    | 89997          | INFO | - | - |
| 3 BLE LUGGAGE DIGITAL KEY RECEIVER ASSEMBLY | 890F0          | INFO | - | - |

### **1. REMOVE REAR BUMPER ASSEMBLY**

| Click here |
|------------|
|------------|

### 2. REMOVE ELECTRICAL KEY ANTENNA

| Click here |
|------------|
|------------|

### 3. REMOVE BLE LUGGAGE DIGITAL KEY RECEIVER ASSEMBLY