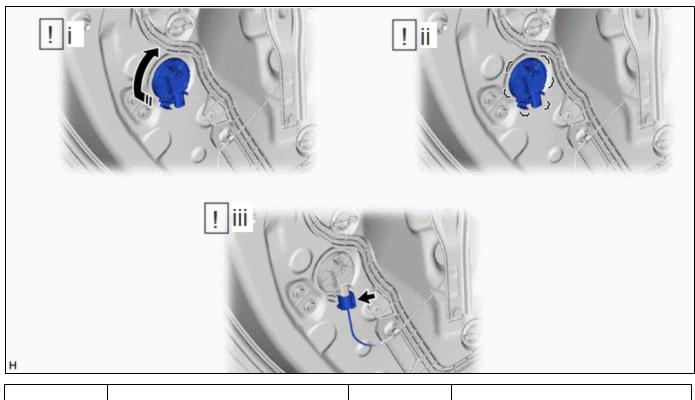

(1) Install the side airbag pressure sensor to the front door panel as shown in the illustration.

#### **NOTICE:**

- If the side airbag pressure sensor has been dropped, or there are any cracks, dents or other defects in the case or connector, replace it with a new one.
- When installing the side airbag pressure sensor, make sure that the SRS wiring does not interfere with or is not pinched between other parts.
  - (2) Check that there is no looseness in the installed parts of the side airbag pressure sensor.
  - (3) Connect the connector to the side airbag pressure sensor.