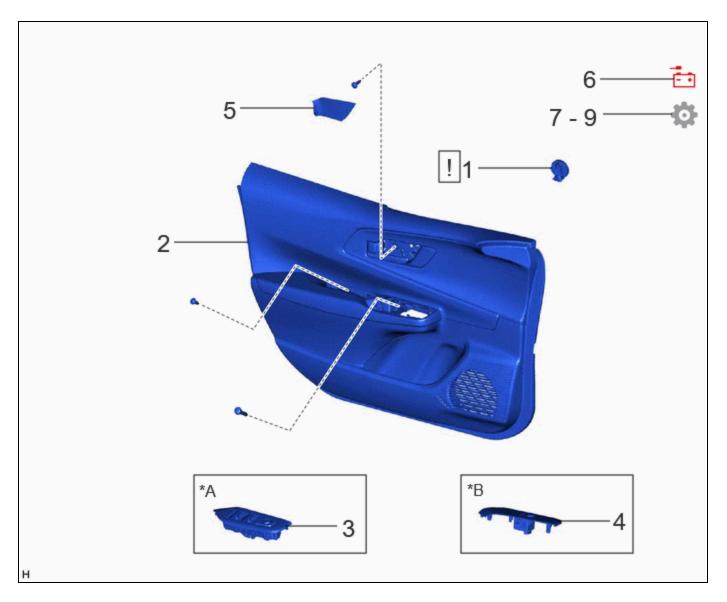

## **COMPONENTS (INSTALLATION)**

|   | PROCEDURE                          | PART NAME<br>CODE | !    |   |   |
|---|------------------------------------|-------------------|------|---|---|
| 1 | SIDE AIRBAG PRESSURE SENSOR        | 8983AA            | INFO | - | - |
| 2 | FRONT DOOR TRIM BOARD SUB-ASSEMBLY | 67602             | -    | - | - |

|                                                                | PROCEDURE                                                                         | PART NAME<br>CODE | !    |   |      |
|----------------------------------------------------------------|-----------------------------------------------------------------------------------|-------------------|------|---|------|
| 3                                                              | MULTIPLEX NETWORK MASTER SWITCH ASSEMBLY WITH FRONT DOOR UPPER ARMREST BASE PANEL | -                 | -    | - | -    |
| 4                                                              | POWER WINDOW REGULATOR SWITCH ASSEMBLY WITH FRONT DOOR UPPER ARMREST BASE PANEL   | -                 | -    | - | -    |
| 5                                                              | FRONT DOOR TRIM UPPER COVER                                                       | 67782B            | -    | - | -    |
| 6                                                              | CONNECT CABLE TO NEGATIVE AUXILIARY BATTERY TERMINAL                              | -                 | INFO | - | -    |
| 7                                                              | INSPECT SRS WARNING LIGHT                                                         | -                 | -    | - | INFO |
| 8 INITIALIZATION AFTER RECONNECTING AUXILIARY BATTERY TERMINAL |                                                                                   | -                 | -    | - | INFO |
| 9                                                              | INSPECT POWER WINDOW OPERATION                                                    | -                 | -    | - | INFO |

| *A  | for Driver Side | *B  | for Front Passenger Side | 1 |
|-----|-----------------|-----|--------------------------|---|
| · A | Tot Driver Side | · D | Tor Front Passenger Side |   |