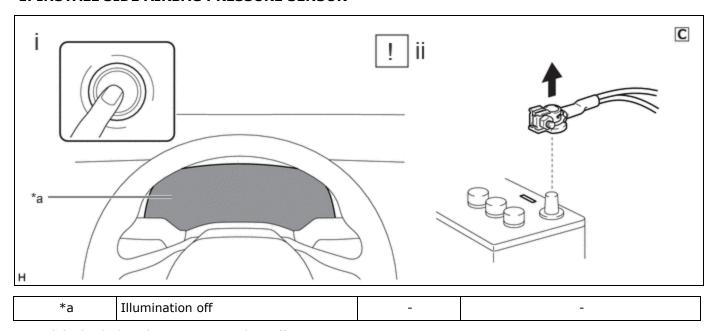

#### 1. INSTALL SIDE AIRBAG PRESSURE SENSOR

- (1) Check that the ignition switch is off.
- (2) Check that the cable is disconnected from the negative (-) auxiliary battery terminal.

#### **CAUTION:**

Wait at least 60 seconds after disconnecting the cable from the negative (-) auxiliary battery terminal to disable the SRS system.

| *** | Install in this Direction | - | - |  |
|-----|---------------------------|---|---|--|
|-----|---------------------------|---|---|--|