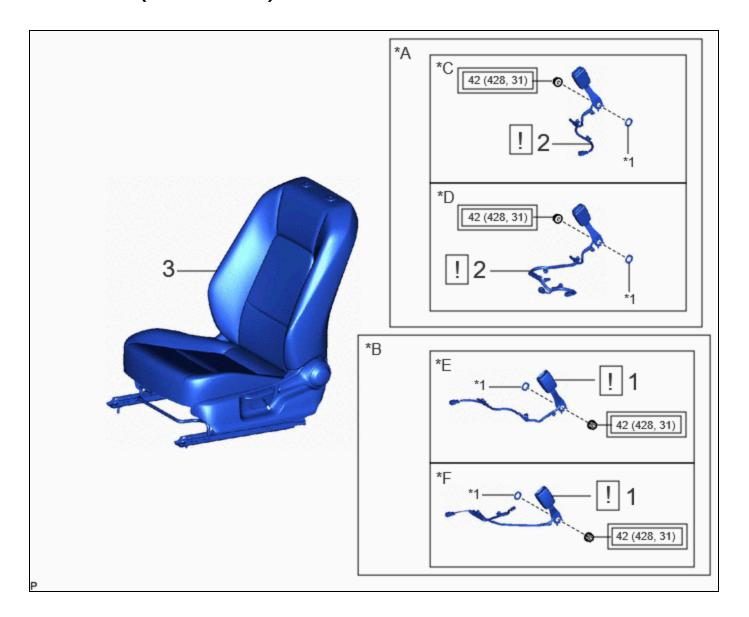

| *A | for Driver Side                                                                                                                | *В | for Front Passenger<br>Side          |
|----|--------------------------------------------------------------------------------------------------------------------------------|----|--------------------------------------|
| *C | w/o Seat Position Memory System                                                                                                | *D | w/ Seat Position<br>Memory System    |
| *E | w/o Occupant Classification System                                                                                             | *F | w/ Occupant<br>Classification System |
| *1 | FRONT SEAT BELT ANCHOR PLATE                                                                                                   | -  | -                                    |
|    | Tightening torque for "Major areas involving basic vehicle performance such as moving/turning/stopping": N*m (kgf*cm, ft.*lbf) | -  | -                                    |

### **Torque:**

42 N·m {428 kgf·cm, 31 ft·lbf}

#### **Torque:**

42 N·m {428 kgf·cm, 31 ft·lbf}

## 42 N·m {428 kgf·cm, 31 ft·lbf}

#### 42 N·m {428 kgf·cm, 31 ft·lbf}