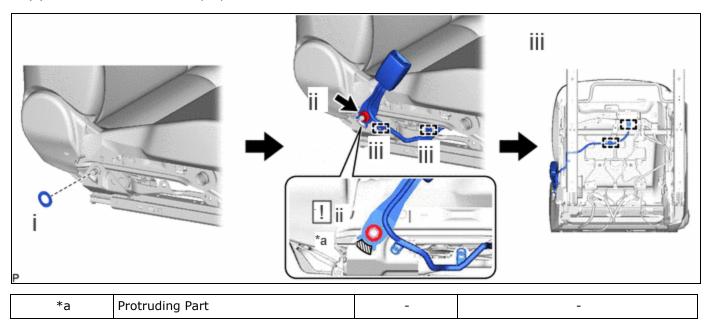

### **NOTICE:**

Do not allow the anchor part of the front seat inner belt assembly LH to overlap the protruding part of the

SEAT BELT: FRONT SEAT INNER BELT ASSEMBLY: INSTALLATION; 2023 - 2024 MY Prius Prius Prime [12/2022 -

- (3) Engage each clamp.
- (b) w/ Seat Position Memory System:

separate type front seat cushion spring assembly.

- (1) Install the front seat belt anchor plate.
- (2) Install the front seat inner belt assembly LH with the nut.