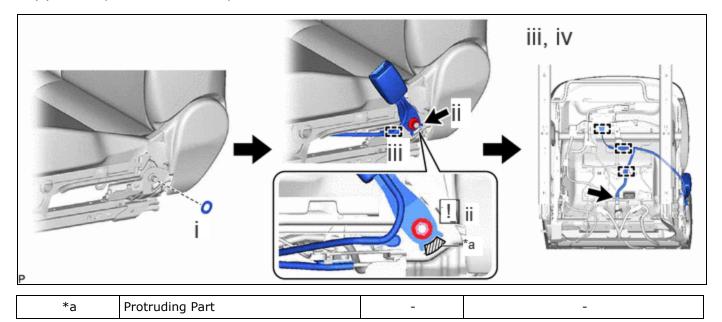

### **NOTICE:**

Do not allow the anchor part of the front seat inner belt assembly LH to overlap the protruding part of the

SEAT BELT: FRONT SEAT INNER BELT ASSEMBLY: INSTALLATION; 2023 - 2024 MY Prius Prius Prime [12/2022 -

- (3) Engage each clamp.
- (b) w/ Seat Position Memory System:

separate type front seat cushion spring assembly.

- (1) Install the front seat belt anchor plate.
- (2) Install the front seat inner belt assembly LH with the nut.

#### **NOTICE:**

Do not allow the anchor part of the front seat inner belt assembly LH to overlap the protruding part of the separate type front seat cushion spring assembly.

(3) Engage each clamp.