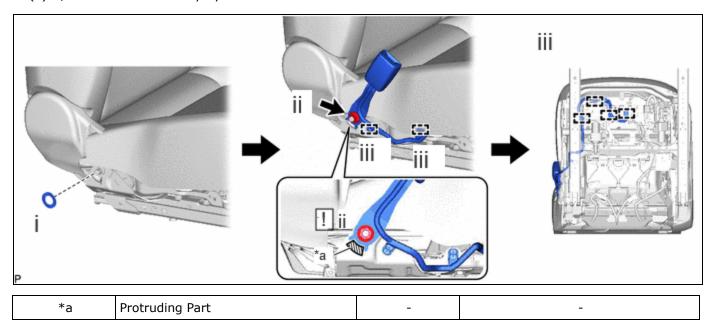

#### **NOTICE:**

Do not allow the anchor part of the front seat inner belt assembly LH to overlap the protruding part of the separate type front seat cushion spring assembly.

(3) Engage each clamp.

### 2. INSTALL FRONT SEAT INNER BELT ASSEMBLY (for Front Passenger Side)

(a) w/o Occupant Classification System:

- (1) Install the front seat belt anchor plate.
- (2) Install the front seat inner belt assembly RH with the nut.