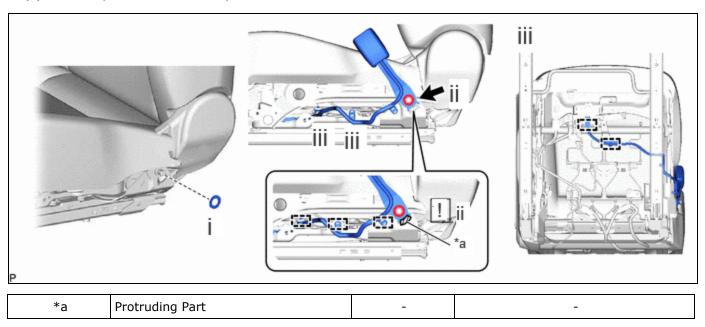

#### **NOTICE:**

Do not allow the anchor part of the front seat inner belt assembly RH to overlap the protruding part of the separate type front seat cushion spring assembly.

- (3) Engage each clamp.
- (b) w/ Occupant Classification System:

- (1) Install the front seat belt anchor plate.
- (2) Install the front seat inner belt assembly RH with the nut.