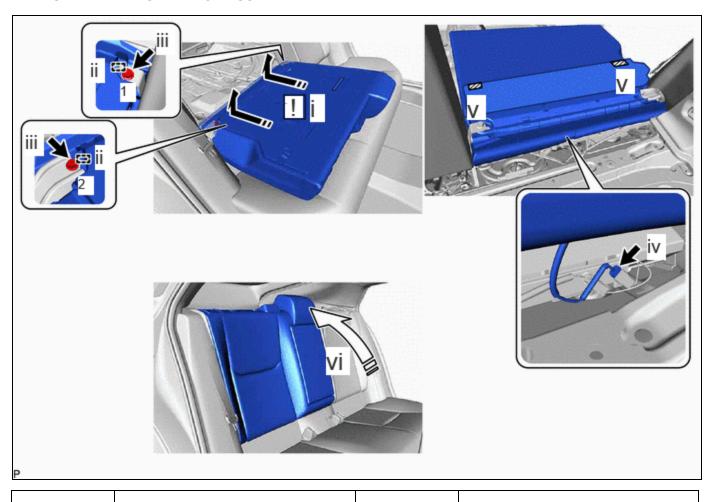

#### 3. INSTALL REAR SEATBACK ASSEMBLY LH

Direction to wake up

Install in this Direction

(1) Place the rear seatback assembly LH in the cabin.

#### **NOTICE:**

Be careful not to damage the vehicle body.

- (2) ii. Engage the 2 guides to temporarily install the rear seatback assembly RH with the 2 bolts.
- (3) Tighten the 2 bolts in the order shown in the illustration.

#### **Torque:**

### 36.8 N·m {375 kgf·cm, 27 ft·lbf}

- (4) Connect the connector. (w/ Seat Heater System)
- (5) Engage the 2 fasteners.
- (6) Return the rear seatback assembly LH to its original position.