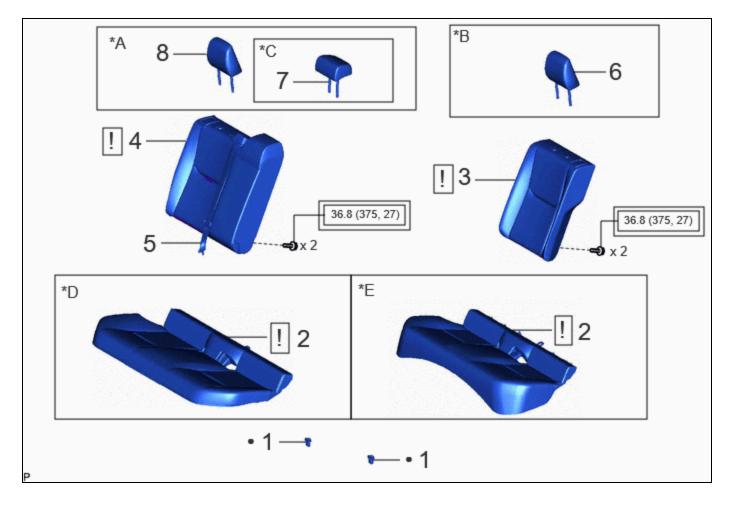

## **COMPONENTS (INSTALLATION)**

| PROCEDURE                     | PART NAME CODE | !    |   | <b>₩</b> |
|-------------------------------|----------------|------|---|----------|
| 1 REAR SEAT CUSHION LOCK HOOK | 72693          | -    | - | -        |
| 2 REAR SEAT CUSHION ASSEMBLY  | -              | INFO | - | -        |
| 3 REAR SEATBACK ASSEMBLY LH   | -              | INFO | - | -        |

|   | PROCEDURE                            | PART NAME CODE | !    |   |   |
|---|--------------------------------------|----------------|------|---|---|
| 4 | REAR SEATBACK ASSEMBLY RH            | -              | INFO | - | - |
| 5 | REAR CENTER SEAT OUTER BELT ASSEMBLY | 73350C         | -    | - | - |
| 6 | REAR SEAT HEADREST ASSEMBLY          | 71940A         | -    | - | - |
| 7 | REAR SEAT CENTER HEADREST ASSEMBLY   | 71960B         | -    | - | - |
| 8 | REAR SEAT HEADREST ASSEMBLY          | 71940A         | -    | - | - |

| *A | for RH Side                                                                                                                    | *В | for LH Side       |
|----|--------------------------------------------------------------------------------------------------------------------------------|----|-------------------|
| *C | w/ Center Headrest                                                                                                             | *D | for HEV<br>Model  |
| *E | for PHEV Model                                                                                                                 | -  | -                 |
|    | Tightening torque for "Major areas involving basic vehicle performance such as moving/turning/stopping": N*m (kgf*cm, ft.*lbf) | •  | Non-reusable part |

### 36.8 N·m {375 kgf·cm, 27 ft·lbf}

- (4) Connect the connector. (w/ Seat Heater System)
- (5) Engage the 2 fasteners.
- (6) Return the rear seatback assembly LH to its original position.

### 36.8 N·m {375 kgf·cm, 27 ft·lbf}

- (4) Connect the connector. (w/ Seat Heater System)
- (5) Engage the 2 fasteners.
- (6) Return the rear seatback assembly RH to its original position.
- 5. CONNECT REAR CENTER SEAT OUTER BELT ASSEMBLY
- 6. INSTALL REAR SEAT HEADREST ASSEMBLY (for LH Side)
- 7. INSTALL REAR SEAT CENTER HEADREST ASSEMBLY (for RH Side)
- 8. INSTALL REAR SEAT HEADREST ASSEMBLY (for RH Side)
- 9. INSTALL DECK BOARD ASSEMBLY