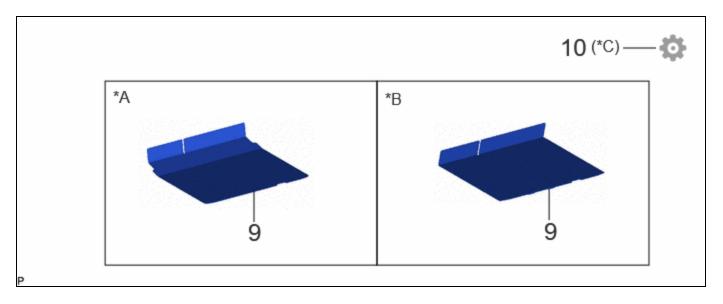

|    | PROCEDURE           | PART NAME CODE | ! |   |      |
|----|---------------------|----------------|---|---|------|
| 9  | DECK BOARD ASSEMBLY | 58410B         | - | - | -    |
| 10 | CHECK SEAT HEATER   | -              | - | - | INFO |

| *A | for Type A            | *B | for Type B |
|----|-----------------------|----|------------|
| *C | w/ Seat Heater System | -  | -          |