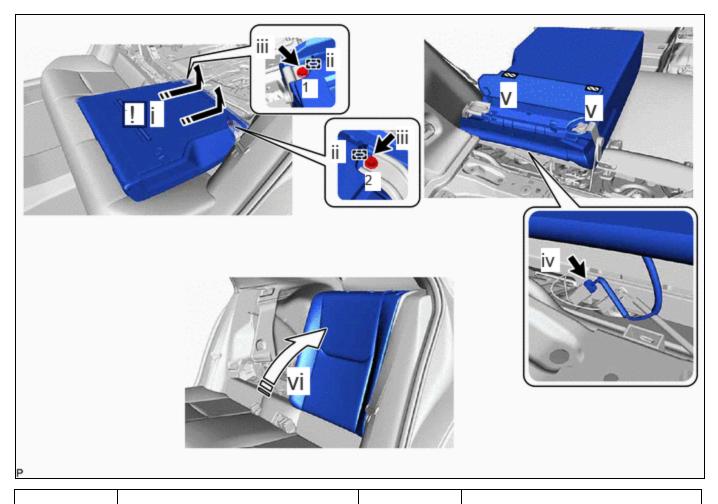

#### 4. INSTALL REAR SEATBACK ASSEMBLY RH

(1) Place the rear seatback assembly RH in the cabin.

### **NOTICE:**

Be careful not to damage the vehicle body.

Direction to wake up

(2) ii. Engage the 2 guides to temporarily install the rear seatback assembly LH with the 2 bolts.

Install in this Direction

(3) Tighten the 2 bolts in the order shown in the illustration.

### **Torque:**

### 36.8 N·m {375 kgf·cm, 27 ft·lbf}

- (4) Connect the connector. (w/ Seat Heater System)
- (5) Engage the 2 fasteners.
- (6) Return the rear seatback assembly RH to its original position.
- 5. CONNECT REAR CENTER SEAT OUTER BELT ASSEMBLY
- 6. INSTALL REAR SEAT HEADREST ASSEMBLY (for LH Side)
- 7. INSTALL REAR SEAT CENTER HEADREST ASSEMBLY (for RH Side)
- 8. INSTALL REAR SEAT HEADREST ASSEMBLY (for RH Side)
- 9. INSTALL DECK BOARD ASSEMBLY