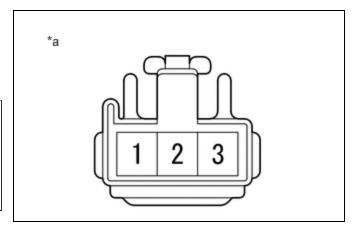

## 1. INSPECT FRONT SEATBACK HEATER ASSEMBLY LH (w/o Climate Control Seat System)

(a) Measure the resistance according to the value(s) in the table below.

Standard Resistance:

| TESTER CONNECTION | CONDITION                                 | SPECIFIED CONDITION | RESULT |
|-------------------|-------------------------------------------|---------------------|--------|
| 1 - 3             | Seat heater<br>temperature<br>20°C (68°F) | 3.096 to<br>3.784 Ω | Ω      |

If the result is not as specified, replace the front seatback heater assembly LH.

\*a Component without harness connected (Front Seatback Heater Assembly LH)