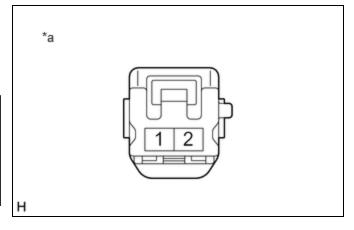

## 2. INSPECT FRONT SEATBACK HEATER ASSEMBLY LH (w/ Climate Control Seat System)

(a) Measure the resistance according to the value(s) in the table below.

Standard Resistance:

| TESTER CONNECTION | CONDITION                                 | SPECIFIED CONDITION |
|-------------------|-------------------------------------------|---------------------|
| 1 - 2             | Seat heater<br>temperature 20°C<br>(68°F) | 3.096 to 3.784<br>Ω |

If the result is not as specified, replace the front seatback heater assembly LH.

\*a Component without harness connected (Front Seatback Heater Assembly LH)