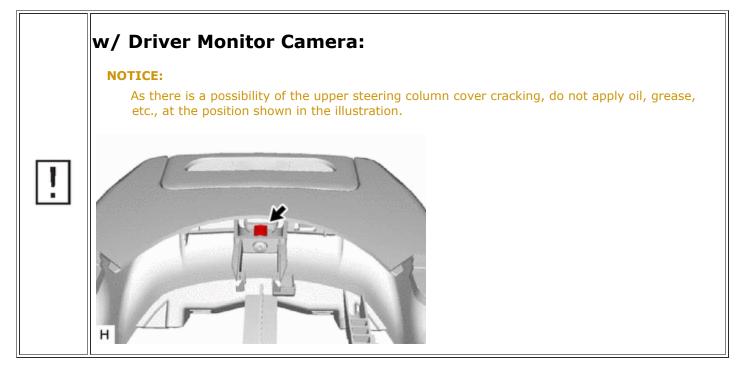

#### (b) w/ Driver Monitor Camera:

### NOTICE:

If the claw is pulled with excessive force, it may break.

ΤΟΥΟΤΑ

]