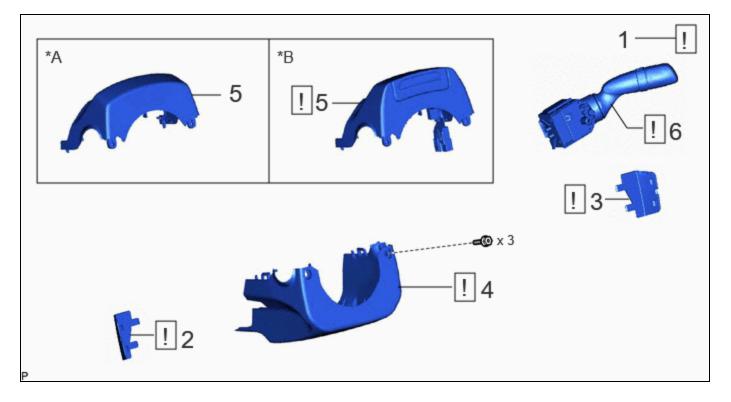

# **CAUTION / NOTICE / HINT**

|   | PROCEDURE                        | PART NAME CODE | !    |   |   |
|---|----------------------------------|----------------|------|---|---|
| 1 | STEERING WHEEL POSITION          | -              | INFO | - | - |
| 2 | NO. 3 STEERING WHEEL LOWER COVER | 45187          | INFO | - | - |
| 3 | NO. 2 STEERING WHEEL LOWER COVER | 45186          | INFO | - | - |
| 4 | LOWER STEERING COLUMN COVER      | 45287          | INFO | - | - |
| 5 | UPPER STEERING COLUMN COVER      | 45286B         | INFO | - | - |
| 6 | WINDSHIELD WIPER SWITCH ASSEMBLY | 84650          | INFO | - | - |

| *A w/o Driver Monitor Camera | *B w/ Driver Monitor Camera |
|------------------------------|-----------------------------|
|------------------------------|-----------------------------|

## 2. REMOVE NO. 3 STEERING WHEEL LOWER COVER

(1) Using a screwdriver with its tip wrapped with protective tape, disengage the 2 claws and 2 guides to remove the No. 3 steering wheel lower cover as shown in the illustration.

#### **3. REMOVE NO. 2 STEERING WHEEL LOWER COVER**

(a) Use the same procedure as for the No. 3 steering wheel lower cover.

# 4. REMOVE LOWER STEERING COLUMN COVER

- (1) Remove the 3 screws.
- (2) Push the lower steering column cover and disengage the 2 claws as shown in the illustration to remove the lower steering column cover.

#### 6. REMOVE WINDSHIELD WIPER SWITCH ASSEMBLY

| Remove in this Direction | - | - |  |
|--------------------------|---|---|--|
|--------------------------|---|---|--|

(1) Using a screwdriver with its tip wrapped with protective tape, disengage the claw and remove the windshield wiper switch assembly as shown in the illustration.