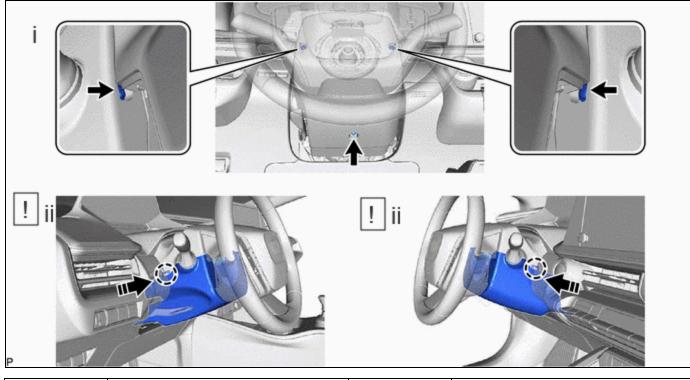

## 2. REMOVE NO. 3 STEERING WHEEL LOWER COVER

(1) Using a screwdriver with its tip wrapped with protective tape, disengage the 2 claws and 2 guides to remove the No. 3 steering wheel lower cover as shown in the illustration.

#### **3. REMOVE NO. 2 STEERING WHEEL LOWER COVER**

(a) Use the same procedure as for the No. 3 steering wheel lower cover.