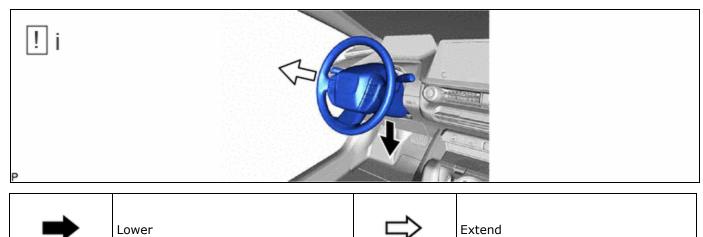

# **1. STEERING WHEEL POSITION**

WIPER / WASHER: WIPER SWITCH: REMOVAL; 2023 - 2024 MY Prius Prius Prime [03/2023 -

]

(1) Release the tilt and telescopic lever and fully extend and lower the steering column sub-assembly.