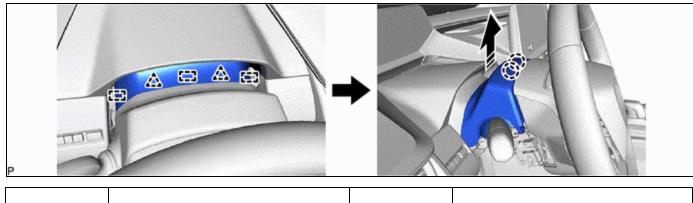

# **5. REMOVE UPPER STEERING COLUMN COVER**

(a) w/o Driver Monitor Camera:

WIPER / WASHER: WIPER SWITCH: REMOVAL; 2023 - 2024 MY Prius Prius Prime [03/2023 -

]

|  | Remove in this Direction | - | - |  |
|--|--------------------------|---|---|--|
|--|--------------------------|---|---|--|