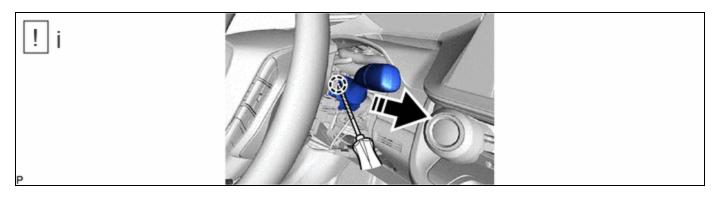

#### 6. REMOVE WINDSHIELD WIPER SWITCH ASSEMBLY

| Remove in this Direction | - | - |  |
|--------------------------|---|---|--|
|--------------------------|---|---|--|

(1) Using a screwdriver with its tip wrapped with protective tape, disengage the claw and remove the windshield wiper switch assembly as shown in the illustration.

### NOTICE:

If the claw is pulled with excessive force, it may break.

ΤΟΥΟΤΑ

]