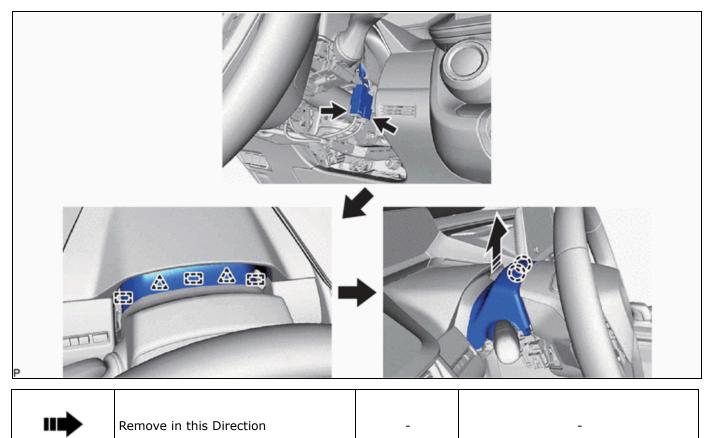

#### 6. REMOVE WINDSHIELD WIPER SWITCH ASSEMBLY

| Remove in this Direction | - | - |  |
|--------------------------|---|---|--|
|--------------------------|---|---|--|

(1) Using a screwdriver with its tip wrapped with protective tape, disengage the claw and remove the windshield wiper switch assembly as shown in the illustration.

### NOTICE:

If the claw is pulled with excessive force, it may break.

ΤΟΥΟΤΑ

]