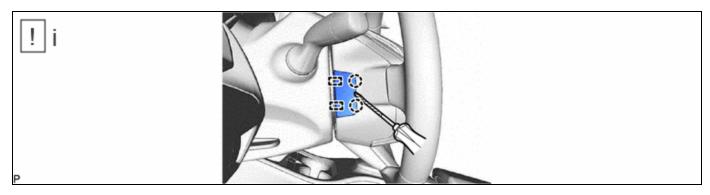

#### **NOTICE:**

Removing the lower steering column cover in the incorrect order will cause the parts to break.

WIPER / WASHER: WIPER SWITCH: REMOVAL; 2023 - 2024 MY Prius Prius Prime [03/2023 -

]

| Push in this direction | - | - |  |
|------------------------|---|---|--|
|------------------------|---|---|--|

- (1) Remove the 3 screws.
- (2) Push the lower steering column cover and disengage the 2 claws as shown in the illustration to remove the lower steering column cover.