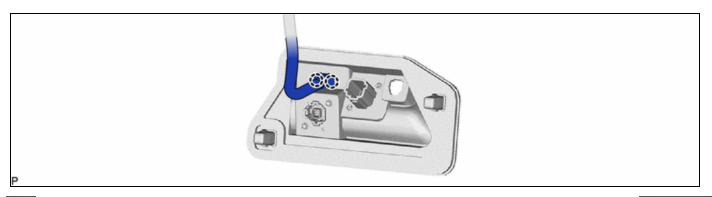

Camera Cleaner System |                      |                                                                         |  |  |  |  |

# **CAUTION / NOTICE / HINT**

## **COMPONENTS (REMOVAL)**



| PROCEDURE |                                      | PART NAME CODE | Ţ. |   |   |
|-----------|--------------------------------------|----------------|----|---|---|
| 1         | REAR TELEVISION CAMERA ASSEMBLY      | 86790D         | -  | - | - |
| 2         | NO. 1 CAMERA CLEANER NOZZLE ASSEMBLY | 867F0A         | -  | - | - |
| 3         | NO. 2 CAMERA CLEANER NOZZLE ASSEMBLY | 867F0B         | -  | - | - |

# **PROCEDURE**

#### 1. REMOVE REAR TELEVISION CAMERA ASSEMBLY

Click here NFO

#### 2. REMOVE NO. 1 CAMERA CLEANER NOZZLE ASSEMBLY



## 3. REMOVE NO. 2 CAMERA CLEANER NOZZLE ASSEMBLY