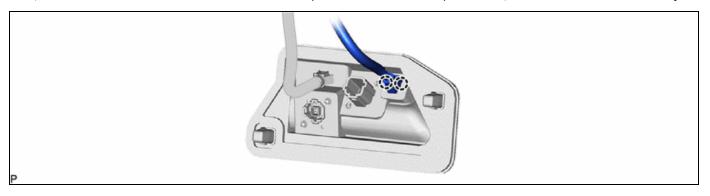

necessary procedures after installation.  *1: w/ Rear Camera Cleaner System |                      |                                                                         |  |  |  |  |

# **CAUTION / NOTICE / HINT**

## **COMPONENTS (REMOVAL)**



| PROCEDURE |                                      | PART NAME CODE | Ţ. |   |   |
|-----------|--------------------------------------|----------------|----|---|---|
| 1         | REAR TELEVISION CAMERA ASSEMBLY      | 86790D         | -  | - | - |
| 2         | NO. 1 CAMERA CLEANER NOZZLE ASSEMBLY | 867F0A         | -  | - | - |
| 3         | NO. 2 CAMERA CLEANER NOZZLE ASSEMBLY | 867F0B         | -  | - | - |

# **PROCEDURE**

#### 1. REMOVE REAR TELEVISION CAMERA ASSEMBLY

Click here NFO

#### 2. REMOVE NO. 1 CAMERA CLEANER NOZZLE ASSEMBLY



## 3. REMOVE NO. 2 CAMERA CLEANER NOZZLE ASSEMBLY