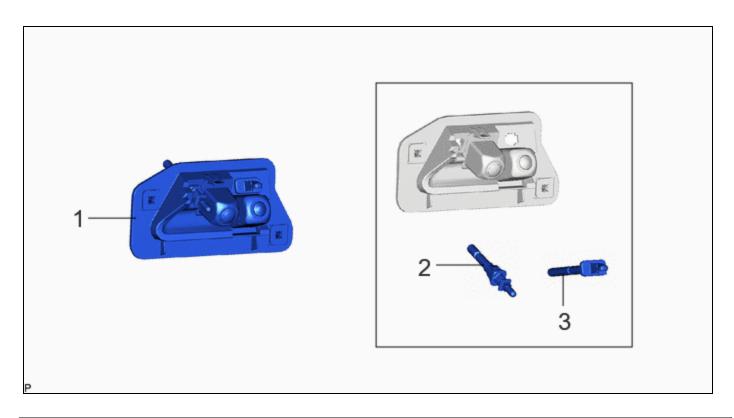

## **COMPONENTS (REMOVAL)**

| PROCEDURE |                                      | PART NAME CODE | Ţ. |   |   |
|-----------|--------------------------------------|----------------|----|---|---|
| 1         | REAR TELEVISION CAMERA ASSEMBLY      | 86790D         | -  | - | - |
| 2         | NO. 1 CAMERA CLEANER NOZZLE ASSEMBLY | 867F0A         | -  | - | - |
| 3         | NO. 2 CAMERA CLEANER NOZZLE ASSEMBLY | 867F0B         | -  | - | - |

#### 1. REMOVE REAR TELEVISION CAMERA ASSEMBLY

Click here NFO

#### 2. REMOVE NO. 1 CAMERA CLEANER NOZZLE ASSEMBLY

## 3. REMOVE NO. 2 CAMERA CLEANER NOZZLE ASSEMBLY