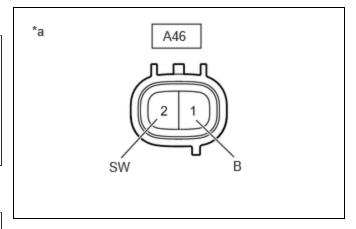

#### Front Washer

| CONDITION                                                                                                | SPECIFIED CONDITION                                          |
|----------------------------------------------------------------------------------------------------------|--------------------------------------------------------------|
| Auxiliary battery positive (+) → Terminal A46-1 (B) Auxiliary battery negative (-) → Terminal A46-2 (SW) | Washer fluid flows from the front washer nozzle sub-assembly |

### **Rear Washer**

| CONDITION                                                                                                   | SPECIFIED CONDITION                            |
|-------------------------------------------------------------------------------------------------------------|------------------------------------------------|
| Auxiliary battery positive (+)  → Terminal A46-2 (SW)  Auxiliary battery negative  (-) → Terminal A46-1 (B) | Washer fluid flows from the rear washer nozzle |

\*a (Windshield Washer Motor and Pump Assembly)

If the result is not as specified, replace the windshield washer motor and pump assembly.