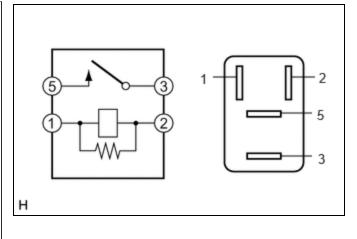

## 1. INSPECT WINDSHIELD WIPER RELAY

(a) Check the resistance.

Last Modified: 12-04-2024

Model Year Start: 2023

(1) Measure the resistance according to the value(s) in the table below.

Standard Resistance:

| TESTER CONNECTION | CONDITION                                                       | SPECIFIED CONDITION | RESULT |
|-------------------|-----------------------------------------------------------------|---------------------|--------|
| 3 - 5             | Auxiliary battery voltage not applied between terminals 1 and 2 | 10 kΩ or<br>higher  | kΩ     |
| 3 - 5             | Auxiliary battery voltage applied between terminals 1 and 2     | Below 1 Ω           | Ω      |