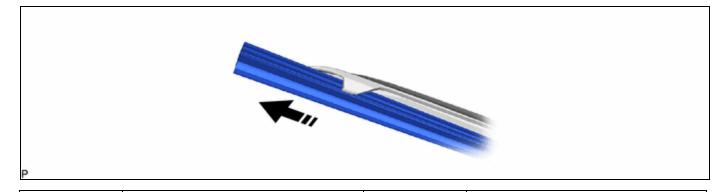

) With the power switch on (IG), turn the power switch off.
- (2) Within 42 seconds of turning the power switch off, operate and hold the windshield wiper switch assembly MIST function for 2 seconds.
- (3) Check that the front wiper stops in the upper reverse position.



]

|  | Rotate in this Direction |  | Remove in this Direction |
|--|--------------------------|--|--------------------------|
|--|--------------------------|--|--------------------------|

(1) Pull up the holder of the front wiper blade LH as shown in the illustration.

(2) Remove the front wiper blade LH from the front wiper arm as shown in the illustration.

#### **NOTICE:**

Place a piece of cloth between the front wiper arm and windshield glass to avoid damaging the windshield glass.

#### 2. REMOVE WIPER RUBBER LH





Remove in this Direction

## **3. REMOVE BACKING PLATE**



| <br>Remove in this Direction | - | -       |   |
|------------------------------|---|---------|---|
|                              |   | Ф ТОУОТ | A |