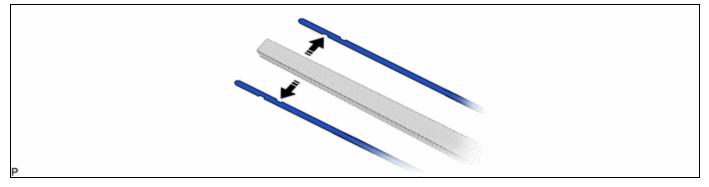

(2) Within 42 seconds of turning the power switch off, operate and hold the windshield wiper switch assembly MIST function for 2 seconds.
- (3) Check that the front wiper stops in the upper reverse position.



]

|  | Rotate in this Direction |  | Remove in this Direction |
|--|--------------------------|--|--------------------------|
|--|--------------------------|--|--------------------------|

(1) Pull up the holder of the front wiper blade LH as shown in the illustration.

(2) Remove the front wiper blade LH from the front wiper arm as shown in the illustration.

#### **NOTICE:**

Place a piece of cloth between the front wiper arm and windshield glass to avoid damaging the windshield glass.

#### 2. REMOVE WIPER RUBBER LH





Remove in this Direction

## **3. REMOVE BACKING PLATE**



| <br>Remove in this Direction | - | -       |   |
|------------------------------|---|---------|---|
|                              |   | Ф ТОУОТ | A |