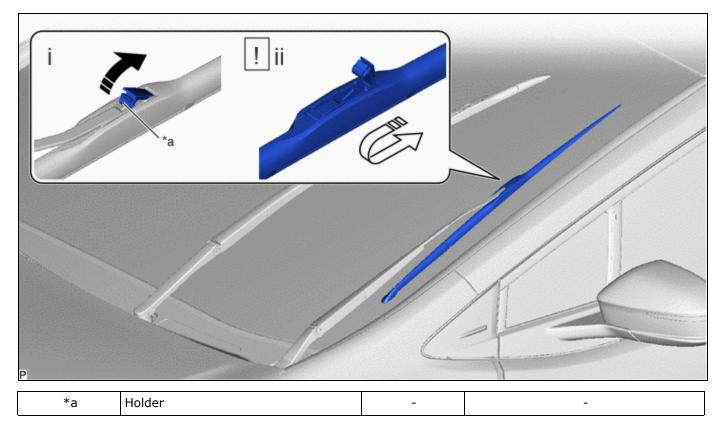

]

|  | Rotate in this Direction |  | Remove in this Direction |
|--|--------------------------|--|--------------------------|
|--|--------------------------|--|--------------------------|

(1) Pull up the holder of the front wiper blade LH as shown in the illustration.

(2) Remove the front wiper blade LH from the front wiper arm as shown in the illustration.