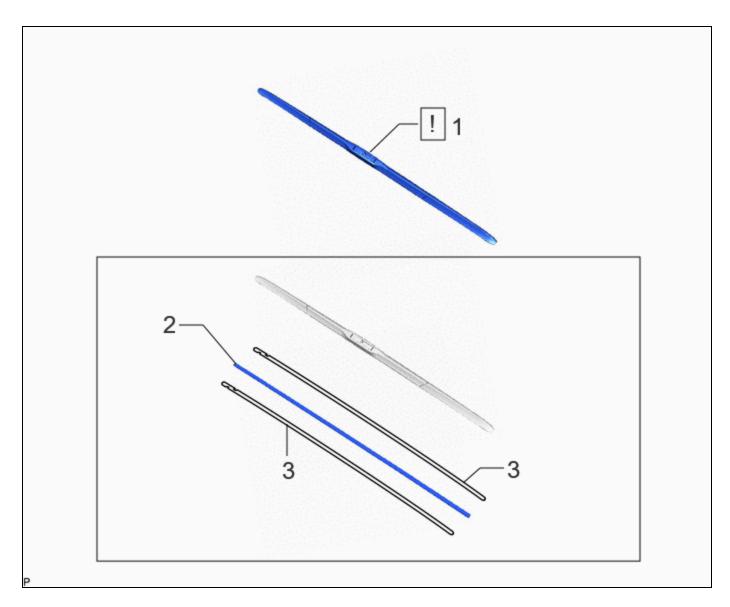

## **COMPONENTS (REMOVAL)**

]

|   | PROCEDURE            | PART NAME CODE | !    |   |   |
|---|----------------------|----------------|------|---|---|
| 1 | FRONT WIPER BLADE LH | 85222A         | INFO | - | - |
| 2 | WIPER RUBBER LH      | 85214B         | -    | - | - |
| 3 | BACKING PLATE        | -              | -    | - | - |