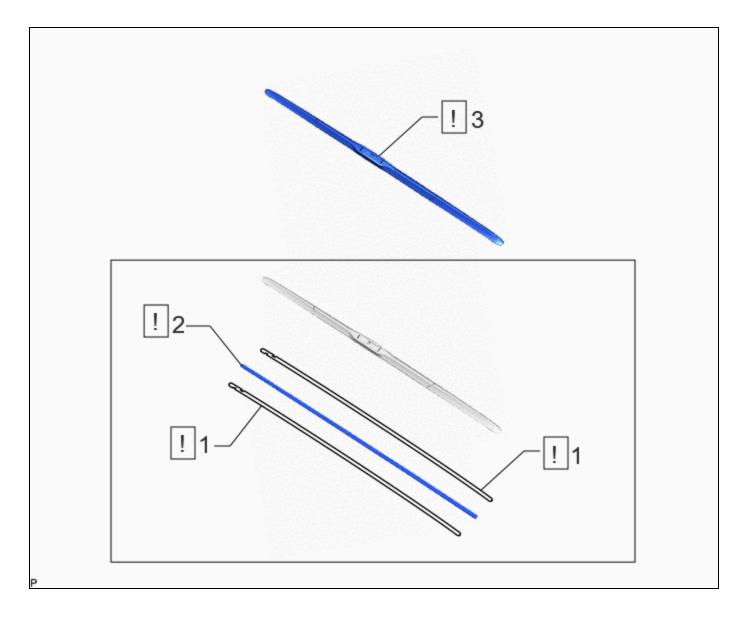

## **COMPONENTS (INSTALLATION)**

|   | PROCEDURE            | PART NAME CODE | !    |   |   |
|---|----------------------|----------------|------|---|---|
| 1 | BACKING PLATE        | -              | INFO | - | - |
| 2 | WIPER RUBBER LH      | 85214B         | INFO | - | - |
| 3 | FRONT WIPER BLADE LH | 85222A         | INFO | - | - |

## 1. INSTALL BACKING PLATE

(1) Install the 2 front wiper rubber backing plates to the wiper rubber as shown in the illustration.

#### **NOTICE:**

- Align the protrusions on the wiper rubber and the notches of the backing plates.
- Align the curves of the backing plates and the windshield glass.

#### 2. INSTALL WIPER RUBBER LH

(1) Install the wiper rubber with the front wiper rubber backing plates to the front wiper blade as shown in the illustration.

#### **NOTICE:**

Push the wiper rubber RH and front wiper backing plates into the front wiper blade RH strongly to engage them securely.

## 3. INSTALL FRONT WIPER BLADE LH

- (1) Install the front wiper blade to the front wiper arm as shown in the illustration.
- (2) Rotate the holder of the front wiper blade as shown in the illustration.