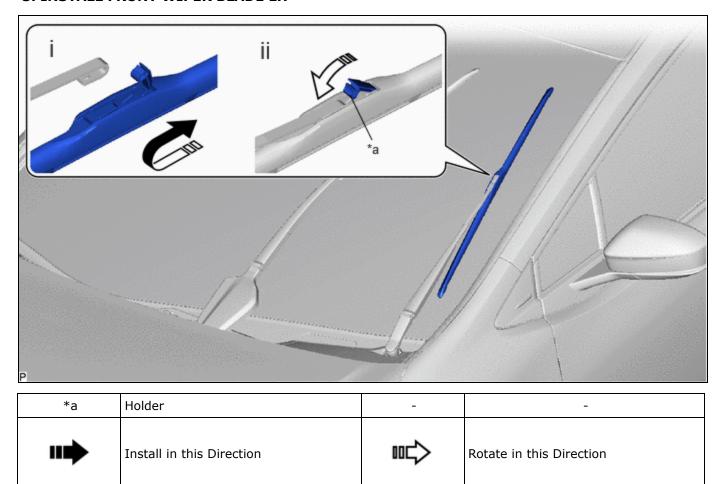

## 3. INSTALL FRONT WIPER BLADE LH

- (1) Install the front wiper blade to the front wiper arm as shown in the illustration.
- (2) Rotate the holder of the front wiper blade as shown in the illustration.