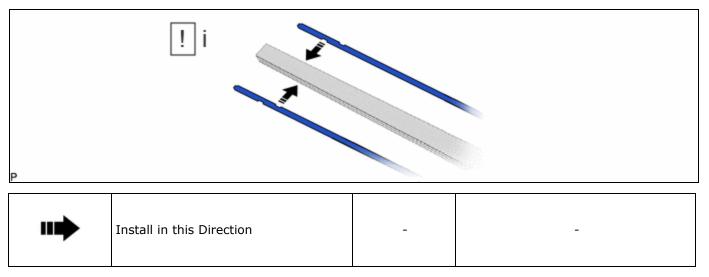

## 1. INSTALL BACKING PLATE

(1) Install the 2 front wiper rubber backing plates to the wiper rubber as shown in the illustration.

#### **NOTICE:**

- Align the protrusions on the wiper rubber and the notches of the backing plates.
- Align the curves of the backing plates and the windshield glass.