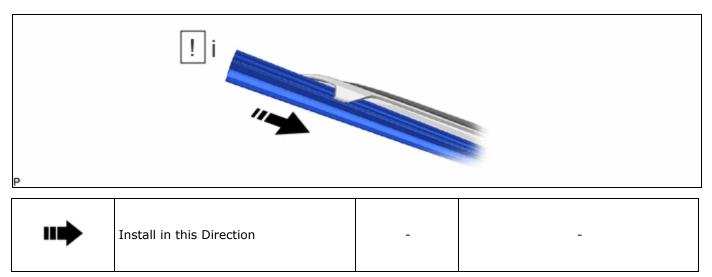

#### 2. INSTALL WIPER RUBBER LH

(1) Install the wiper rubber with the front wiper rubber backing plates to the front wiper blade as shown in the illustration.

#### **NOTICE:**

Push the wiper rubber RH and front wiper backing plates into the front wiper blade RH strongly to engage them securely.