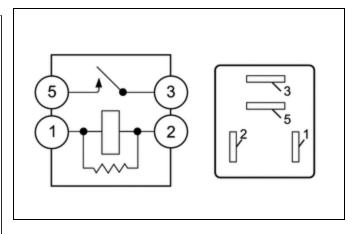

## **1. INSPECT DEICER RELAY**

(a) Measure the resistance according to the value(s) in the table below.

Standard Resistance:

| TESTER<br>CONNECTION | CONDITION                                                               | SPECIFIED<br>CONDITION | RESULT |
|----------------------|-------------------------------------------------------------------------|------------------------|--------|
| 3 - 5                | Auxiliary battery<br>voltage applied<br>between<br>terminals 1 and<br>2 | Below 1 Ω              | Ω      |
| 3 - 5                | Auxiliary battery<br>voltage not<br>applied between<br>terminals        | 10 kΩ or<br>higher     | kΩ     |

If the result is not as specified, replace the deicer relay.

ΤΟΥΟΤΑ

]

•