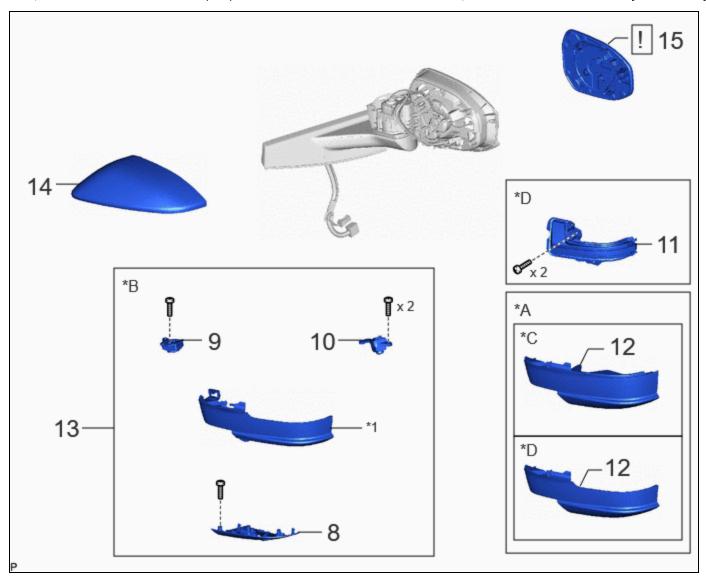

|    | PROCEDURE                                       | PART NAME<br>CODE | !    |   |   |
|----|-------------------------------------------------|-------------------|------|---|---|
| 8  | OUTER MIRROR HOLE COVER                         | -                 | -    | - | - |
| 9  | PARKING ASSIST LIGHT                            | 867A2A            | -    | - | - |
| 10 | SIDE TELEVISION CAMERA ASSEMBLY                 | 86790F            | -    | - | - |
| 11 | SIDE TURN SIGNAL LIGHT ASSEMBLY                 | 81740             | -    | - | - |
| 12 | NO. 3 OUTER MIRROR COVER                        | 8794BA            | -    | - | - |
| 13 | NO. 3 OUTER MIRROR COVER WITH TELEVISION CAMERA | -                 | -    | - | - |
| 14 | OUTER MIRROR COVER                              | 87945             | -    | - | - |
| 15 | OUTER MIRROR                                    | 87961             | INFO | - | - |

| Г  |                                   | 1  | ,                                |
|----|-----------------------------------|----|----------------------------------|
| *A | w/o Panoramic View Monitor System | *B | w/ Panoramic View Monitor System |
|    |                                   |    |                                  |

| *0 | w/o Side Turn Signal Light | *D | w/ Side Turn Signal Light |
|----|----------------------------|----|---------------------------|
| *1 | NO. 3 OUTER MIRROR COVER   | -  | -                         |

#### **Reference Measurement**

| AREA | MEASUREMENT       | AREA | MEASUREMENT |
|------|-------------------|------|-------------|
| А    | 19 mm (0.748 in.) | -    | -           |

- 6. INSTALL OUTER REAR VIEW MIRROR PACKING
- 7. INSTALL LOWER BASE COVER
- 8. INSTALL OUTER MIRROR HOLE COVER (w/ Panoramic View Monitor System)
- 9. INSTALL PARKING ASSIST LIGHT (w/ Panoramic View Monitor System)
- 10. INSTALL SIDE TELEVISION CAMERA ASSEMBLY (w/ Panoramic View Monitor System)
- 11. INSTALL SIDE TURN SIGNAL LIGHT ASSEMBLY (w/ Side Turn Signal Light)
- 12. INSTALL NO. 3 OUTER MIRROR COVER (w/o Panoramic View Monitor System)
- 13. INSTALL NO. 3 OUTER MIRROR COVER WITH TELEVISION CAMERA (w/ Panoramic View Monitor System)
- 14. INSTALL OUTER MIRROR COVER
- 15. INSTALL OUTER MIRROR