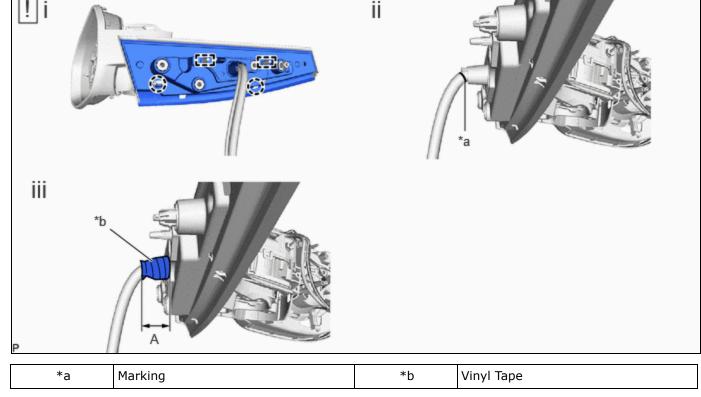

#### **NOTICE:**

Make sure there is no clearance between the gasket and outer mirror base.

- (2) Adjust the wire harness assembly so that the marking is at the position shown in the illustration.
- (3) Wind vinyl tape around the wire harness assembly to secure it.

### **Reference Measurement**

| AREA | MEASUREMENT      | AREA | MEASUREMENT |
|------|------------------|------|-------------|
| А    | 50 mm (1.97 in.) | -    | -           |

- (1) Connect the 2 connectors to a new adapter as shown in the illustration.
- (2) Rotate the adapter to twist the wires of the wire harness as shown in the illustration.

(1) Attach the vinyl tape as shown in the illustration.

#### **Reference Measurement**

| AREA | MEASUREMENT       | AREA | MEASUREMENT |
|------|-------------------|------|-------------|
| А    | 19 mm (0.748 in.) | -    | -           |

- 6. INSTALL OUTER REAR VIEW MIRROR PACKING
- 7. INSTALL LOWER BASE COVER
- 8. INSTALL OUTER MIRROR HOLE COVER (w/ Panoramic View Monitor System)
- 9. INSTALL PARKING ASSIST LIGHT (w/ Panoramic View Monitor System)
- 10. INSTALL SIDE TELEVISION CAMERA ASSEMBLY (w/ Panoramic View Monitor System)
- 11. INSTALL SIDE TURN SIGNAL LIGHT ASSEMBLY (w/ Side Turn Signal Light)
- 12. INSTALL NO. 3 OUTER MIRROR COVER (w/o Panoramic View Monitor System)
- 13. INSTALL NO. 3 OUTER MIRROR COVER WITH TELEVISION CAMERA (w/ Panoramic View Monitor System)
- 14. INSTALL OUTER MIRROR COVER
- 15. INSTALL OUTER MIRROR