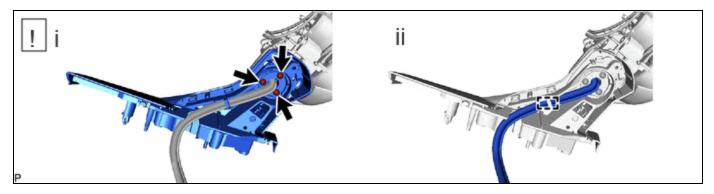

#### **NOTICE:**

- Be careful not to pinch the wire harness assembly.
- Do not damage the coating on the TORX screws.
- Make sure that the TORX screws are fully tightened.
  - (2) Engage the clamp.
- 5. INSTALL GASKET (w/ Automatic Retractable Mirror)

(1) Pass the wire harness assembly through a new gasket and engage the 2 guides and 2 claws to install the gasket.

#### **NOTICE:**

Make sure there is no clearance between the gasket and outer mirror base.

- (2) Adjust the wire harness assembly so that the marking is at the position shown in the illustration.
- (3) Wind vinyl tape around the wire harness assembly to secure it.