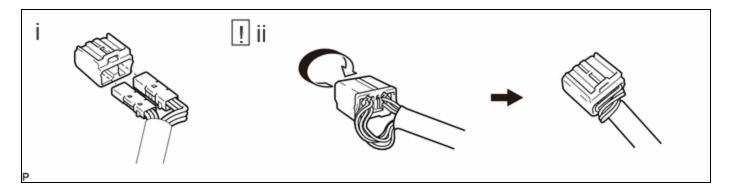

### **Reference Measurement**

| AREA | MEASUREMENT      | AREA | MEASUREMENT |
|------|------------------|------|-------------|
| А    | 50 mm (1.97 in.) | -    | -           |

- (1) Connect the 2 connectors to a new adapter as shown in the illustration.
- (2) Rotate the adapter to twist the wires of the wire harness as shown in the illustration.