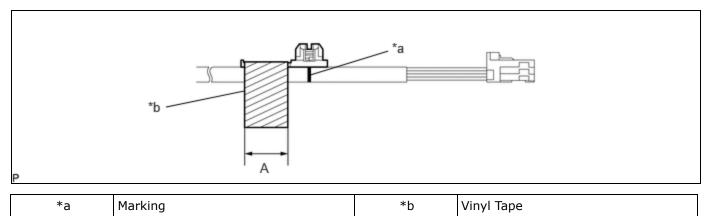

#### **NOTICE:**

Make sure there is no clearance between the gasket and outer mirror base.

- (2) Adjust the wire harness assembly so that the marking is at the position shown in the illustration.
- (3) Wind vinyl tape around the wire harness assembly to secure it.

(1) Attach the vinyl tape as shown in the illustration.

#### **Reference Measurement**

| AREA | MEASUREMENT       | AREA | MEASUREMENT |
|------|-------------------|------|-------------|
| А    | 19 mm (0.748 in.) | -    | -           |

- 6. INSTALL OUTER REAR VIEW MIRROR PACKING
- 7. INSTALL LOWER BASE COVER
- 8. INSTALL OUTER MIRROR HOLE COVER (w/ Panoramic View Monitor System)
- 9. INSTALL PARKING ASSIST LIGHT (w/ Panoramic View Monitor System)
- 10. INSTALL SIDE TELEVISION CAMERA ASSEMBLY (w/ Panoramic View Monitor System)
- 11. INSTALL SIDE TURN SIGNAL LIGHT ASSEMBLY (w/ Side Turn Signal Light)
- 12. INSTALL NO. 3 OUTER MIRROR COVER (w/o Panoramic View Monitor System)
- 13. INSTALL NO. 3 OUTER MIRROR COVER WITH TELEVISION CAMERA (w/ Panoramic View Monitor System)
- 14. INSTALL OUTER MIRROR COVER
- 15. INSTALL OUTER MIRROR