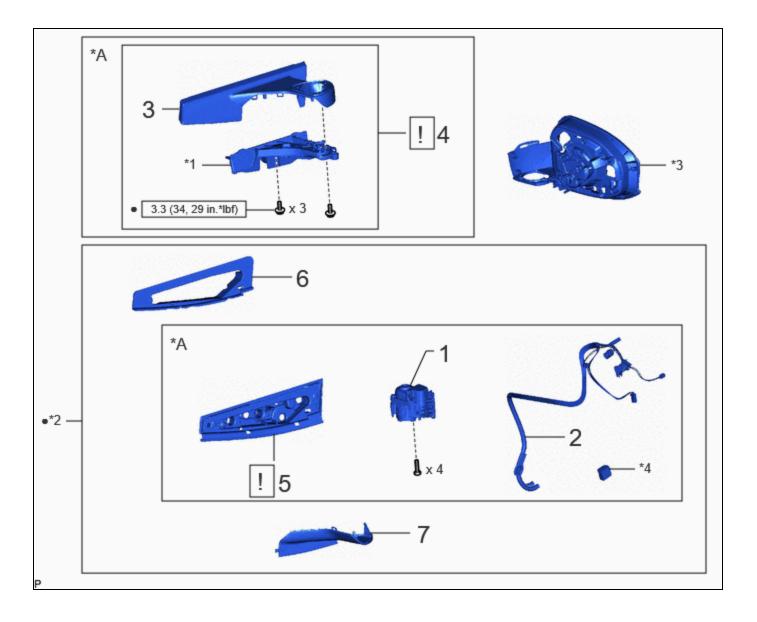

## **COMPONENTS (REASSEMBLY)**

|   | PROCEDURE                      | PART NAME CODE | !    |   |   |
|---|--------------------------------|----------------|------|---|---|
| 1 | OUTER MIRROR RETRACTOR UNIT    | -              | -    | - | - |
| 2 | WIRE HARNESS ASSEMBLY          | -              | -    | - | - |
| 3 | NO. 2 OUTER MIRROR COVER       | 8794A          | -    | - | - |
| 4 | OUTER MIRROR BASE              | -              | INFO | - | - |
| 5 | GASKET                         | -              | INFO | - | - |
| 6 | OUTER REAR VIEW MIRROR PACKING | 87926A         | -    | - | - |
| 7 | LOWER BASE COVER               | -              | -    | - | - |

| *A | w/ Automatic Retractable Mirror         | -  | -                      |
|----|-----------------------------------------|----|------------------------|
| *1 | BASE                                    | *2 | OUTER MIRROR RETRACTOR |
| *3 | HOUSING                                 | *4 | ADAPTER                |
|    | N*m (kgf*cm, ft.*lbf): Specified torque | •  | Non-reusable part      |

|    | PROCEDURE                                       | PART NAME<br>CODE | !    |   |   |
|----|-------------------------------------------------|-------------------|------|---|---|
| 8  | OUTER MIRROR HOLE COVER                         | -                 | -    | - | - |
| 9  | PARKING ASSIST LIGHT                            | 867A2A            | -    | - | - |
| 10 | SIDE TELEVISION CAMERA ASSEMBLY                 | 86790F            | -    | - | - |
| 11 | SIDE TURN SIGNAL LIGHT ASSEMBLY                 | 81740             | -    | - | - |
| 12 | NO. 3 OUTER MIRROR COVER                        | 8794BA            | -    | - | - |
| 13 | NO. 3 OUTER MIRROR COVER WITH TELEVISION CAMERA | -                 | -    | - | - |
| 14 | OUTER MIRROR COVER                              | 87945             | -    | - | - |
| 15 | OUTER MIRROR                                    | 87961             | INFO | - | - |

| Г  |                                   | 1  | ,                                |
|----|-----------------------------------|----|----------------------------------|
| *A | w/o Panoramic View Monitor System | *B | w/ Panoramic View Monitor System |
|    |                                   |    |                                  |

| *0 | w/o Side Turn Signal Light | *D | w/ Side Turn Signal Light |
|----|----------------------------|----|---------------------------|
| *1 | NO. 3 OUTER MIRROR COVER   | -  | -                         |

(1) Using a T25 "TORX" socket wrench, install the outer mirror base with 3 new screws.

### **Torque:**

3.3 N·m {34 kgf·cm, 29 in·lbf}