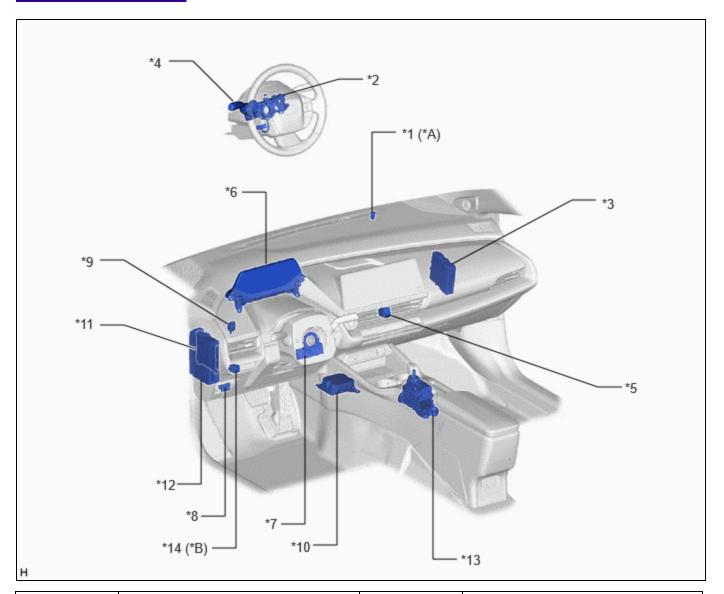

## **ILLUSTRATION**

| *A  | w/ Automatic Light Control                            | *B  | w/ Manual Leveling System                                                                                                            |
|-----|-------------------------------------------------------|-----|--------------------------------------------------------------------------------------------------------------------------------------|
| *1  | AUTOMATIC LIGHT CONTROL SENSOR                        | *2  | STEERING WHEEL SWITCH HOUSING                                                                                                        |
| *3  | HYBRID VEHICLE CONTROL ECU                            | *4  | TURN SIGNAL SWITCH                                                                                                                   |
| *5  | HAZARD WARNING SIGNAL SWITCH<br>ASSEMBLY              | *6  | COMBINATION METER ASSEMBLY                                                                                                           |
| *7  | STEERING SENSOR                                       | *8  | DLC3                                                                                                                                 |
| *9  | STOP LIGHT SWITCH ASSEMBLY                            | *10 | AIRBAG ECU ASSEMBLY                                                                                                                  |
| *11 | MAIN BODY ECU (MULTIPLEX<br>NETWORK BODY ECU)         | *12 | POWER DISTRIBUTION BOX ASSEMBLY - ECU-IGR NO. 1 FUSE - ECU-B NO. 2 FUSE - TAIL FUSE - TAIL RELAY - ECU-B NO. 3 FUSE (for PHEV Model) |
| *13 | SHIFT CONTROL ECU (TRANSMISSION FLOOR SHIFT ASSEMBLY) | *14 | HEADLIGHT LEVELING SWITCH                                                                                                            |