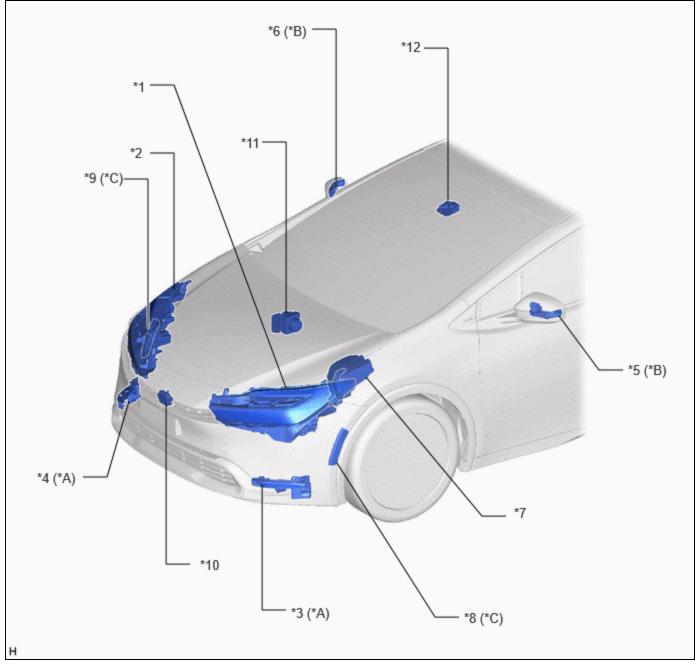

## **ILLUSTRATION**

| *A | w/ Accessory Light                                         | *B | w/ Side Turn Signal Light                                  |
|----|------------------------------------------------------------|----|------------------------------------------------------------|
| *C | w/ Front Side Marker Light                                 | -  | -                                                          |
| *1 | HEADLIGHT ASSEMBLY LH - HEADLIGHT HOUSING SUB- ASSEMBLY LH | *2 | HEADLIGHT ASSEMBLY RH - HEADLIGHT HOUSING SUB- ASSEMBLY RH |

| 2/15/24, 4:04 PM | LIGHTING (EXT): LIGHTING SYSTEM: PARTS LOCATION; 2023 - 2024 MY Prius Prius Prime [03/2023 - |      |                                   |
|------------------|----------------------------------------------------------------------------------------------|------|-----------------------------------|
|                  | - HEADLIGHT HOUSING LH (w/o Front                                                            |      | - HEADLIGHT HOUSING RH (w/o Front |
|                  | Side Marker Light)                                                                           |      | Side Marker Light)                |
|                  | - HEADLIGHT UNIT ASSEMBLY LH                                                                 |      | - HEADLIGHT UNIT ASSEMBLY RH      |
|                  | (w/o Front Side Marker Light)                                                                |      | (w/o Front Side Marker Light)     |
|                  | - LIGHT CONTROL LED ECU LH (w/o                                                              |      | - LIGHT CONTROL LED ECU RH (w/o   |
|                  | Front Side Marker Light)                                                                     |      | Front Side Marker Light)          |
|                  | - HEADLIGHT LEVELING MOTOR (w/o                                                              |      | - HEADLIGHT LEVELING MOTOR (w/o   |
|                  | Front Side Marker Light)                                                                     |      | Front Side Marker Light)          |
|                  | - HEADLIGHT FRONT TURN SIGNAL                                                                |      | - HEADLIGHT FRONT TURN SIGNAL     |
|                  | LED (w/o Front Turn Signal LED                                                               |      | LED (w/o Front Turn Signal LED    |
|                  | Socket)                                                                                      |      | Socket)                           |
| *3               | LED ILLUMINATION LIGHT LH                                                                    | *4   | LED ILLUMINATION LIGHT RH         |
| *5               | SIDE TURN SIGNAL LIGHT ASSEMBLY                                                              | *6   | SIDE TURN SIGNAL LIGHT ASSEMBLY   |
|                  | LH                                                                                           |      | RH                                |
|                  | NO. 1 ENGINE ROOM RELAY BLOCK                                                                |      |                                   |
|                  | AND NO. 1 JUNCTION BLOCK                                                                     |      |                                   |
|                  | ASSEMBLY                                                                                     | *8   | FRONT MARKER LIGHT ASSEMBLY LH    |
| *7               | - INP STD NO. 1 FUSE                                                                         |      |                                   |
|                  | - H-LP LH RELAY                                                                              |      |                                   |
|                  | - H-LP RH RELAY                                                                              |      |                                   |
|                  | - H-LP LH FUSE                                                                               |      |                                   |
|                  | - H-LP RH FUSE                                                                               |      |                                   |
| *9               | FRONT MARKER LIGHT ASSEMBLY RH *10                                                           | *10  | MILLIMETER WAVE RADAR SENSOR      |
|                  |                                                                                              | . 10 | ASSEMBLY                          |
| *11              | NO. 2 SKID CONTROL ECU (BRAKE                                                                | *12  | FORWARD RECOGNITION CAMERA        |
| 11               | ACTUATOR ASSEMBLY)                                                                           | . 12 | TORWARD RECOGNITION CAMERA        |