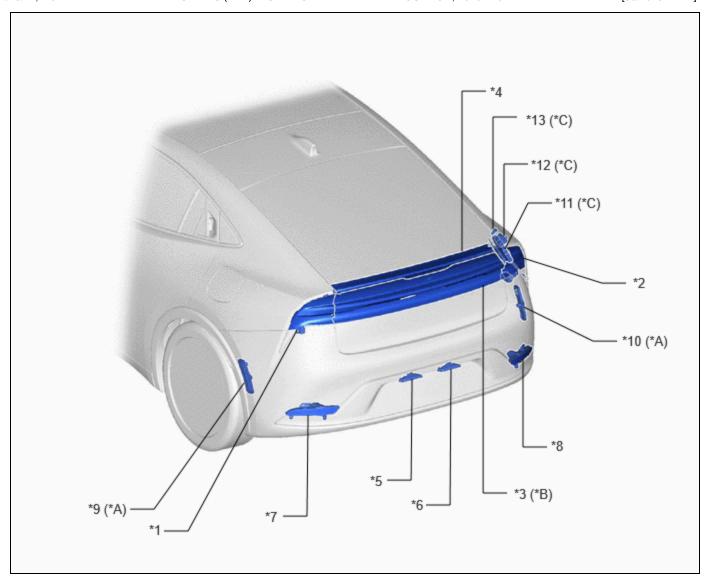

## **ILLUSTRATION**

| *A  | w/ Rear Side Marker Light                                                                                                | *B  | w/ Tail Light LED                                                                                            |
|-----|--------------------------------------------------------------------------------------------------------------------------|-----|--------------------------------------------------------------------------------------------------------------|
| *C  | for PHEV Model                                                                                                           | ı   | -                                                                                                            |
| *1  | REAR COMBINATION LIGHT ASSEMBLY<br>LH<br>- REAR COMBINATION LIGHT LENS<br>AND BODY LH<br>- REAR TURN SIGNAL LIGHT LED LH | *2  | REAR COMBINATION LIGHT ASSEMBLY RH - REAR COMBINATION LIGHT LENS AND BODY RH - REAR TURN SIGNAL LIGHT LED RH |
| *3  | REAR LIGHT ASSEMBLY - TAIL LIGHT LED (LH) - TAIL LIGHT LED (RH)                                                          | *4  | CENTER STOP LIGHT ASSEMBLY - CENTER STOP LIGHT CORD ASSEMBLY                                                 |
| *5  | LICENSE PLATE LIGHT ASSEMBLY (LH)                                                                                        | *6  | LICENSE PLATE LIGHT ASSEMBLY (RH)                                                                            |
| *7  | BACK-UP LIGHT ASSEMBLY LH - BACK-UP LIGHT LED LH                                                                         | *8  | BACK-UP LIGHT ASSEMBLY RH - BACK-UP LIGHT LED RH                                                             |
| *9  | REAR SIDE MARKER LIGHT ASSEMBLY LH                                                                                       | *10 | REAR SIDE MARKER LIGHT ASSEMBLY<br>RH                                                                        |
| *11 | PLUGIN CHARGE CONTROL ECU<br>ASSEMBLY                                                                                    | *12 | CHARGE LID WITH MOTOR LOCK<br>ASSEMBLY                                                                       |
| *13 | SPOT LIGHT ASSEMBLY                                                                                                      | -   | -                                                                                                            |