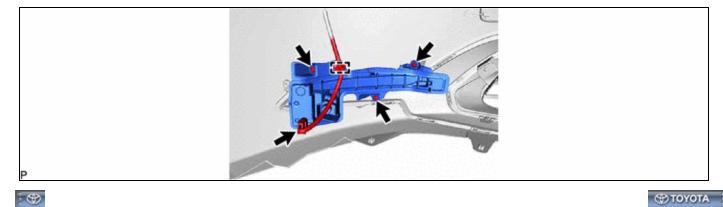

| essary to perform the                | specified necessary procedures after install                                  | ation. |  |

## **CAUTION / NOTICE / HINT**

#### HINT:

- Use the same procedure for the RH side and LH side.
- The following procedure is for the LH side.

# **CAUTION / NOTICE / HINT**

### **COMPONENTS (REMOVAL)**

]



| PROCEDURE                | PART NAME CODE | ! |   | <b>O</b> |
|--------------------------|----------------|---|---|----------|
| 1 FRONT BUMPER ASSEMBLY  | -              | - | - | -        |
| 2 LED ILLUMINATION LIGHT | 8122A          | - | - | -        |

### **PROCEDURE**

### **1. REMOVE FRONT BUMPER ASSEMBLY**

Click here

### 2. REMOVE LED ILLUMINATION LIGHT