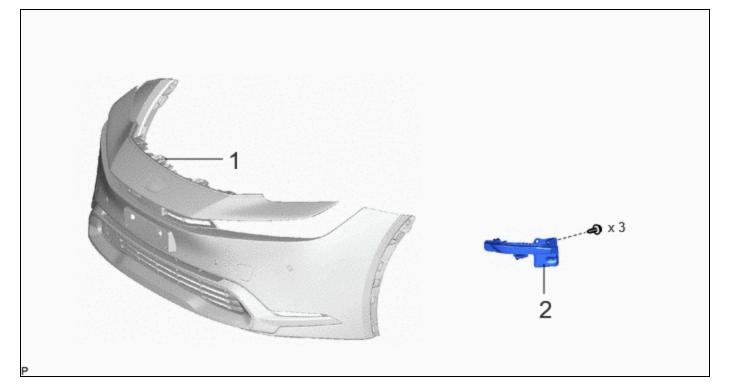

### **COMPONENTS (REMOVAL)**

]

| PROCEDURE                | PART NAME CODE | ! |   | <b>O</b> |
|--------------------------|----------------|---|---|----------|
| 1 FRONT BUMPER ASSEMBLY  | -              | - | - | -        |
| 2 LED ILLUMINATION LIGHT | 8122A          | - | - | -        |

### **1. REMOVE FRONT BUMPER ASSEMBLY**

Click here

### 2. REMOVE LED ILLUMINATION LIGHT