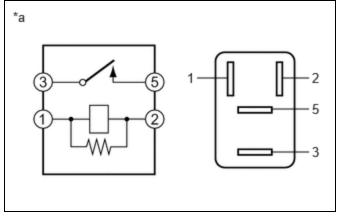

## 1. INSPECT HORN RELAY

(a) Measure the resistance according to the value(s) in the table below.

## Standard Resistance:

| TESTER CONNECTION | CONDITION                                                       | SPECIFIED CONDITION | RESULT |
|-------------------|-----------------------------------------------------------------|---------------------|--------|
| 3 - 5             | Auxiliary battery voltage not applied between terminals 1 and 2 | 10 kΩ or<br>higher  | kΩ     |
| 3 - 5             | Auxiliary battery voltage applied between terminals 1 and 2     | Below 1 Ω           | Ω      |

\*a Component without harness connected (HORN Relay)

If the result is not as specified, replace the HORN relay.