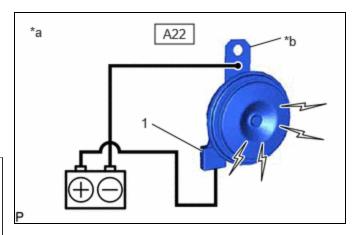

## 1. INSPECT LOW PITCHED HORN ASSEMBLY

(a) Apply auxiliary battery voltage and check the operation of the low pitched horn assembly according to the table below.

OK:

## <u>Click Location & Routing(A22)</u> <u>Click Connector(A22)</u>

| TESTER CONNECTION                                                                   | SPECIFIED<br>CONDITION |
|-------------------------------------------------------------------------------------|------------------------|
| A22-1 - Auxiliary battery positive (+) Body ground - Auxiliary battery negative (-) | Horn sounds            |

If the result is not as specified, replace the low pitched horn assembly.

| * > | Component without harness connected |
|-----|-------------------------------------|
|     | (Low Pitched Horn Assembly)         |
| *b  | Body Ground                         |