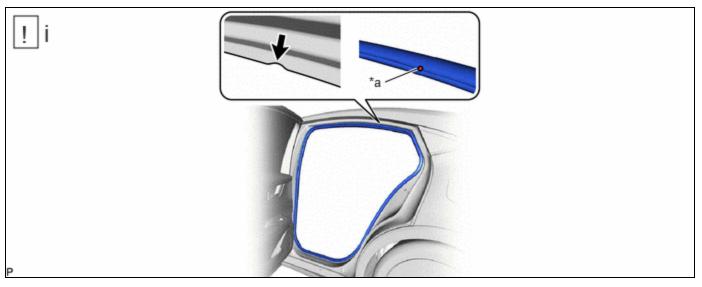

### 1. INSTALL REAR DOOR OPENING TRIM WEATHERSTRIP

| *a       | Paint Mark | - | - |
|----------|------------|---|---|
| <b>→</b> | Spot Weld  | - | - |

(1) Align the paint mark on the rear door opening trim weatherstrip with the spot weld on the vehicle body indicated by the arrow in the illustration, and install the rear door opening trim weatherstrip.

### **NOTICE:**

- Make sure that the paint mark is aligned with the spot weld when installing the rear door opening trim weatherstrip, otherwise water ingress may occur.
- After installation, check that the corners fit correctly.

#### HINT:

- Make sure to install the part of the rear door opening trim weatherstrip near the paint mark first.
- The color of the paint marks on the rear door opening trim weatherstrip LH and rear door opening trim weatherstrip RH are different.

Paint Mark:

| LOCATION    | COLOR |
|-------------|-------|
| for LH Side | Pink  |
| for RH Side | Blue  |