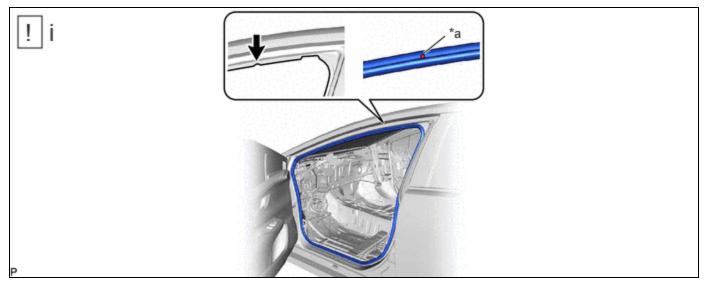

### 1. INSTALL FRONT DOOR OPENING TRIM WEATHERSTRIP

| *a       | Paint Mark | - | - |
|----------|------------|---|---|
| <b>→</b> | Spot Weld  | - | - |

(1) Align the paint mark on the front door opening trim weatherstrip with the spot weld on the vehicle body indicated by the arrow in the illustration, and install the front door opening trim weatherstrip.

#### **NOTICE:**

- Make sure that the paint mark is aligned with the spot weld when installing the front door opening trim weatherstrip, otherwise water ingress may occur.
- After installation, check that the corners fit correctly.

#### HINT:

- Make sure to install the part of the front door opening trim weatherstrip near the paint mark first.
- The color of the paint marks on the front door opening trim weatherstrip LH and front door opening trim weatherstrip RH are different.

Paint Mark:

| LOCATION    | COLOR  |  |
|-------------|--------|--|
| for LH Side | Yellow |  |
| for RH Side | White  |  |