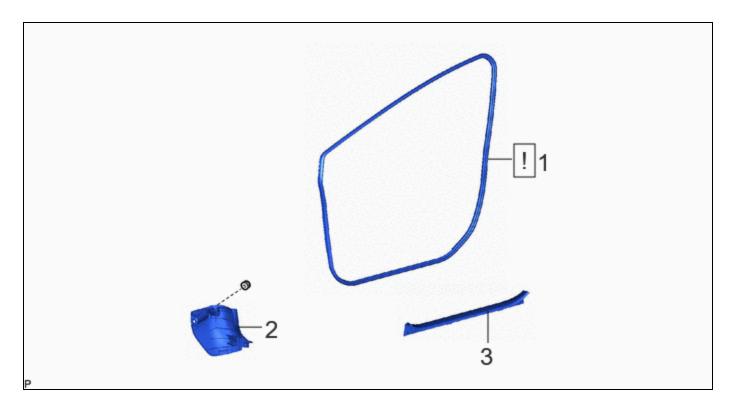

### **COMPONENTS (INSTALLATION)**

| PROCEDURE              |                                      | PART NAME CODE | !    |   | <b>₩</b> |
|------------------------|--------------------------------------|----------------|------|---|----------|
| 1                      | FRONT DOOR OPENING TRIM WEATHERSTRIP | 62312B         | INFO | - | -        |
| 2 COWL SIDE TRIM BOARD |                                      | 62112          | -    | - | -        |
| 3                      | FRONT DOOR SCUFF PLATE               | 67914          | -    | - | -        |