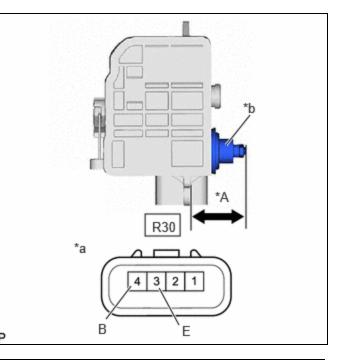

## <u>Click Location & Routing(R30)</u> <u>Click Connector(R30)</u>

| TESTER CONNECTION                                                                              | SPECIFIED<br>CONDITION         |
|------------------------------------------------------------------------------------------------|--------------------------------|
| R30-4 (B) - Auxiliary battery<br>positive (+)<br>R30-3 (E) - Auxiliary battery<br>negative (-) | Shaft not extended<br>(Unlock) |
| R30-3 (E) - Auxiliary battery<br>positive (+)<br>R30-4 (B) - Auxiliary battery<br>negative (-) | Shaft extended<br>(Lock)       |

| *A | Shaft Stroke                                                              |  |
|----|---------------------------------------------------------------------------|--|
| *а | Component without harness connected (Charge Lid Lock With Motor Assembly) |  |
| *b | Shaft                                                                     |  |

(2) If the result is not as specified, replace the charge lid lock with motor assembly.

(b) Measure the shaft stroke.

OK:

| AREA | CONDITION    | SPECIFIED CONDITION                 |
|------|--------------|-------------------------------------|
| *A   | Lever pulled | 23.2 to 39.5 mm (0.913 to 1.56 in.) |