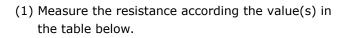

## **1. INSPECT CHARGE LID LOCK WITH MOTOR ASSEMBLY**

(a) Check the operation of the charge lid lock with motor assembly.

Standard Resistance:

## <u>Click Location & Routing(R30)</u> <u>Click Connector(R30)</u>

| TESTER<br>CONNECTION         | CONDITION          | SPECIFIED<br>CONDITION | RESULT |
|------------------------------|--------------------|------------------------|--------|
| R30-1 (+B) -<br>R30-2 (LDSW) | Not pushed<br>(ON) | Below 1 Ω              | Ω      |
| R30-1 (+B) -<br>R30-2 (LDSW) | Pushed<br>(OFF)    | 10 kΩ or<br>higher     | kΩ     |

| *а | Component without harness connected (Charge Lid Lock With Motor Assembly) |
|----|---------------------------------------------------------------------------|
| *b | Push Lifter                                                               |
| *c | Not pushed (ON)                                                           |
| *d | Pushed (OFF)                                                              |