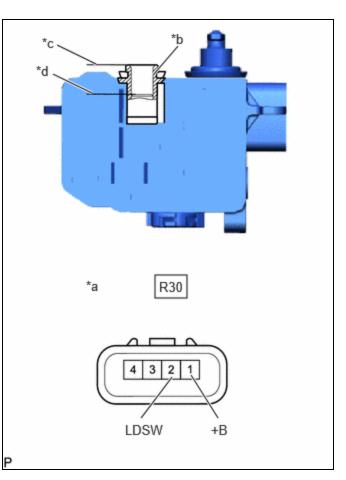

## <u>Click Location & Routing(R30)</u> <u>Click Connector(R30)</u>

| TESTER<br>CONNECTION         | CONDITION          | SPECIFIED<br>CONDITION | RESULT |
|------------------------------|--------------------|------------------------|--------|
| R30-1 (+B) -<br>R30-2 (LDSW) | Not pushed<br>(ON) | Below 1 Ω              | Ω      |
| R30-1 (+B) -<br>R30-2 (LDSW) | Pushed<br>(OFF)    | 10 kΩ or<br>higher     | kΩ     |

| *а | Component without harness connected (Charge Lid Lock With Motor Assembly) |
|----|---------------------------------------------------------------------------|
| *b | Push Lifter                                                               |
| *c | Not pushed (ON)                                                           |
| *d | Pushed (OFF)                                                              |