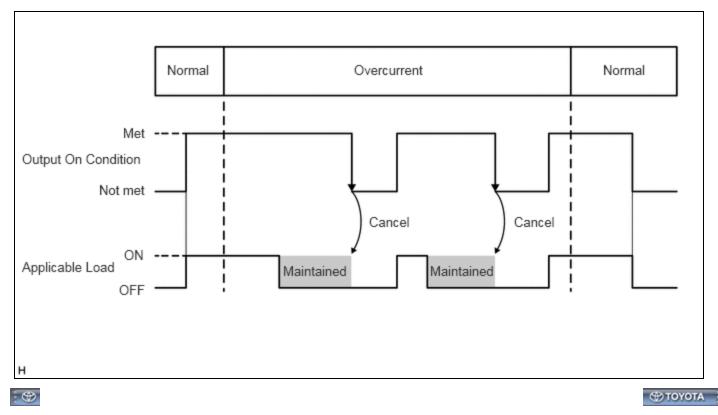

## SEMICONDUCTOR FUSE FUNCTION

(a) When a malfunction current occurs during load operation, the current is shut off before the electrical lines emit smoke, and then load is turned off. After the current is shut off, the off condition is maintained until the operation signals or switch signals turn off.