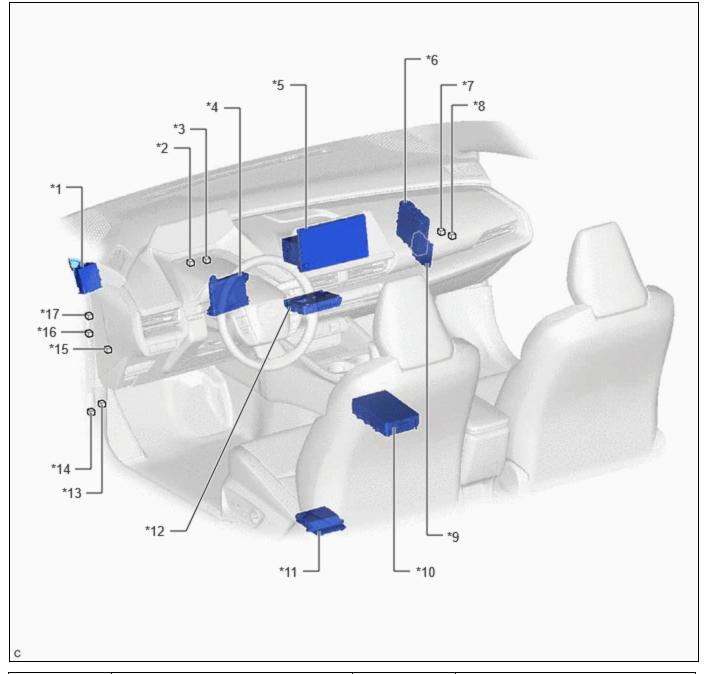

| *1 | VEHICLE APPROACHING SPEAKER<br>CONTROLLER | *2 | NO. 10 GLOBAL CAN JUNCTION<br>CONNECTOR |
|----|-------------------------------------------|----|-----------------------------------------|
| *3 | NO. 6 GLOBAL CAN JUNCTION CONNECTOR       | *4 | AIR CONDITIONING AMPLIFIER ASSEMBLY     |

| 12/15/24. | 11:29 | AM |
|-----------|-------|----|
|-----------|-------|----|

| *5  | RADIO AND DISPLAY RECEIVER<br>ASSEMBLY                              | *6  | HYBRID VEHICLE CONTROL ECU                               |
|-----|---------------------------------------------------------------------|-----|----------------------------------------------------------|
| *7  | NO. 1 CAN JUNCTION CONNECTOR                                        | *8  | NO. 3 GLOBAL CAN JUNCTION CONNECTOR                      |
| *9  | CLEARANCE WARNING ECU ASSEMBLY (w/ Intuitive Parking Assist System) | *10 | INTEGRATION CONTROL SUPPLY                               |
| *11 | POSITION CONTROL ECU ASSEMBLY LH (w/ Seat Position Memory System)   | *12 | DCM (TELEMATICS TRANSCEIVER) (w/ Telematics Transceiver) |
| *13 | NO. 13 GLOBAL CAN JUNCTION<br>CONNECTOR                             | *14 | OPTION CONNECTOR (BUS BUFFER ECU)                        |
| *15 | NO. 7 GLOBAL CAN JUNCTION<br>CONNECTOR                              | *16 | NO. 2 JUNCTION CONNECTOR                                 |
| *17 | NO. 2 CAN JUNCTION CONNECTOR                                        | -   | -                                                        |