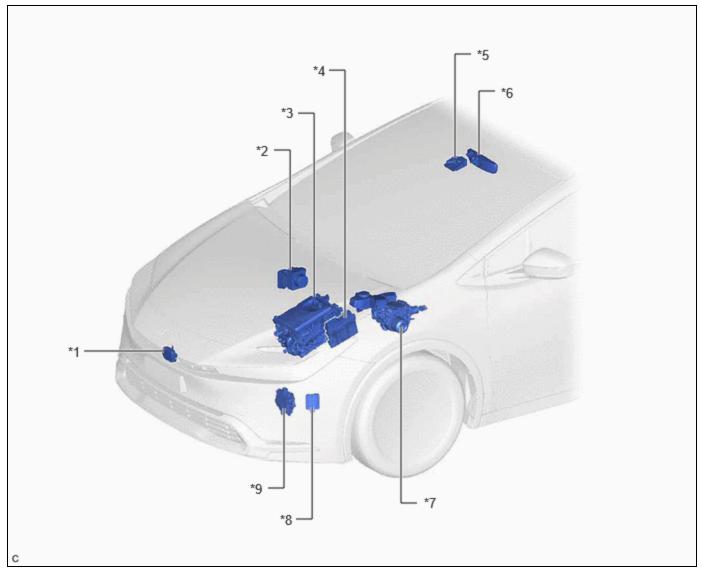

#### **PARTS LOCATION**

| *1 | MILLIMETER WAVE RADAR SENSOR<br>ASSEMBLY                                   | *2 | NO. 2 SKID CONTROL ECU (BRAKE<br>ACTUATOR ASSEMBLY)              |
|----|----------------------------------------------------------------------------|----|------------------------------------------------------------------|
| *3 | INVERTER WITH CONVERTER ASSEMBLY                                           | *4 | ECM                                                              |
| *5 | FORWARD RECOGNITION CAMERA                                                 | *6 | INNER REAR VIEW MIRROR ASSEMBLY (w/ Digital Inner Mirror System) |
| *7 | NO. 1 SKID CONTROL ECU (BRAKE<br>BOOSTER WITH MASTER CYLINDER<br>ASSEMBLY) | *8 | FRONT SIDE RADAR SENSOR (A) (w/ Front Side Radar Sensor System)  |

| <b>*</b> Ω | SHIFT CONTROL ACTUATOR |   |   |
|------------|------------------------|---|---|
|            | ASSEMBLY               | - | - |

| *1 | POWER DISTRIBUTION BOX<br>ASSEMBLY         | *2  | MAIN BODY ECU (MULTIPLEX<br>NETWORK BODY ECU)         |
|----|--------------------------------------------|-----|-------------------------------------------------------|
| *3 | NO. 2 GLOBAL CAN JUNCTION CONNECTOR        | *4  | NO. 4 GLOBAL CAN JUNCTION<br>CONNECTOR                |
| *5 | CERTIFICATION ECU (SMART KEY ECU ASSEMBLY) | *6  | COMBINATION METER ASSEMBLY                            |
| *7 | NO. 5 GLOBAL CAN JUNCTION CONNECTOR        | *8  | CENTRAL GATEWAY ECU (NETWORK<br>GATEWAY ECU)          |
| *9 | NO. 15 GLOBAL CAN JUNCTION<br>CONNECTOR    | *10 | PARKING ASSIST ECU (w/ Panoramic View Monitor System) |