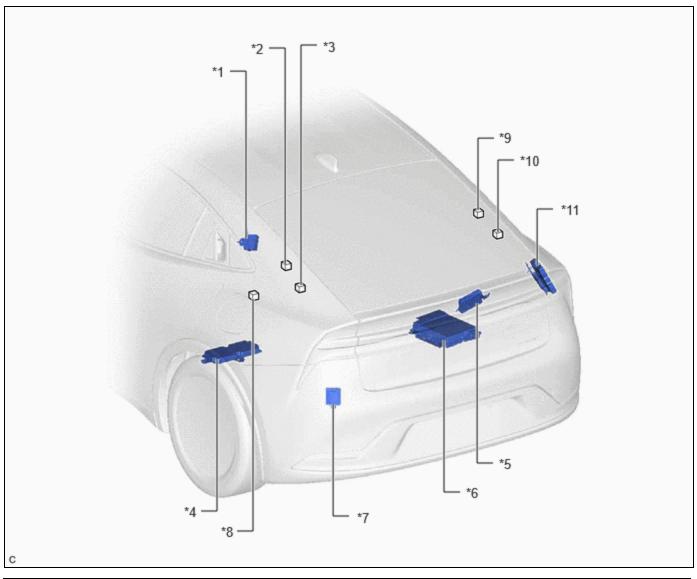

| *1 | TIRE PRESSURE WARNING ECU AND | *2  | NO. 14 GLOBAL CAN JUNCTION |
|----|-------------------------------|-----|----------------------------|
| .1 | RECEIVER                      | , 2 | CONNECTOR                  |

12/15/24, 11:29 AM NETWORKING: CAN COMMUNICATION SYSTEM (for PHEV Model): PARTS LOCATION; 2023 - 2024 MY Prius Prime [03/202...

| *3  | NO. 11 GLOBAL CAN JUNCTION<br>CONNECTOR                | *4  | BATTERY ECU ASSEMBLY                                         |
|-----|--------------------------------------------------------|-----|--------------------------------------------------------------|
| *5  | MULTIPLEX NETWORK DOOR ECU (w/ Power Back Door System) | *6  | SOLAR ENERGY CONTROL ECU ASSEMBLY (w/ Solar Charging System) |
| *7  | BLIND SPOT MONITOR SENSOR LH (B)                       | *8  | NO. 2 CAN JUNCTION TERMINAL                                  |
| *9  | NO. 6 CAN JUNCTION CONNECTOR                           | *10 | NO. 17 GLOBAL CAN JUNCTION<br>CONNECTOR                      |
| *11 | PLUGIN CHARGE CONTROL ECU<br>ASSEMBLY                  | -   | -                                                            |