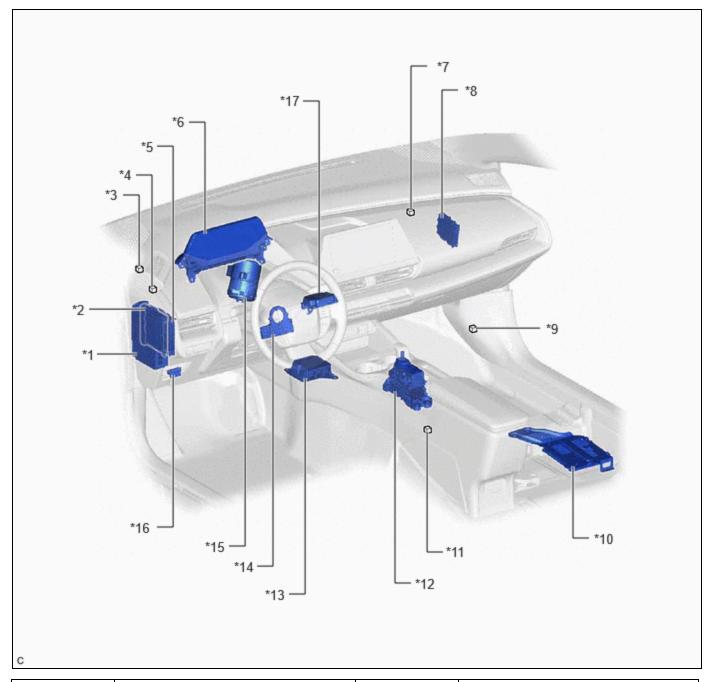

| <b>*</b> Ω | SHIFT CONTROL ACTUATOR |   |   |
|------------|------------------------|---|---|
|            | ASSEMBLY               | - | - |

| *1 | POWER DISTRIBUTION BOX<br>ASSEMBLY         | *2  | MAIN BODY ECU (MULTIPLEX<br>NETWORK BODY ECU)         |
|----|--------------------------------------------|-----|-------------------------------------------------------|
| *3 | NO. 2 GLOBAL CAN JUNCTION CONNECTOR        | *4  | NO. 4 GLOBAL CAN JUNCTION<br>CONNECTOR                |
| *5 | CERTIFICATION ECU (SMART KEY ECU ASSEMBLY) | *6  | COMBINATION METER ASSEMBLY                            |
| *7 | NO. 5 GLOBAL CAN JUNCTION CONNECTOR        | *8  | CENTRAL GATEWAY ECU (NETWORK<br>GATEWAY ECU)          |
| *9 | NO. 15 GLOBAL CAN JUNCTION<br>CONNECTOR    | *10 | PARKING ASSIST ECU (w/ Panoramic View Monitor System) |

| *11 | NO. 12 GLOBAL CAN JUNCTION CONNECTOR (w/ Panoramic View Monitor System) | *12 | TRANSMISSION FLOOR SHIFT<br>ASSEMBLY |
|-----|-------------------------------------------------------------------------|-----|--------------------------------------|
| *13 | AIRBAG ECU ASSEMBLY                                                     | *14 | STEERING SENSOR                      |
| *15 | POWER STEERING ECU ASSEMBLY                                             | *16 | DLC3                                 |
| *17 | DRIVER MONITOR ECU ASSEMBLY                                             | -   | -                                    |