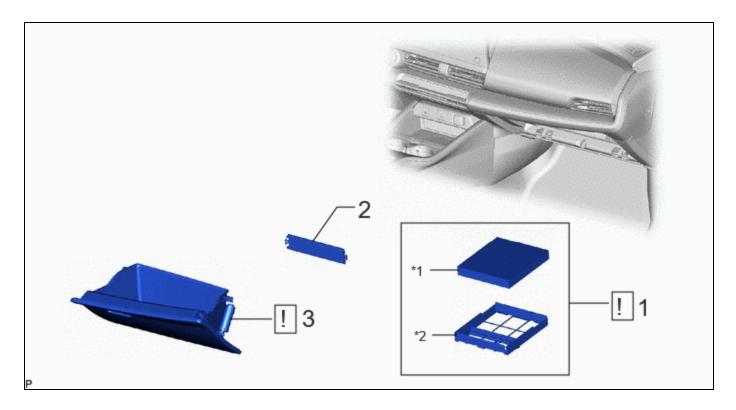

## **COMPONENTS (INSTALLATION)**

|   | PROCEDURE                       | PART NAME CODE | !    |   | <b>\$</b> |
|---|---------------------------------|----------------|------|---|-----------|
| 1 | AIR FILTER SUB-ASSEMBLY         | -              | INFO | - | -         |
| 2 | AIR FILTER COVER PLATE          | 88899M         | -    | - | -         |
| 3 | GLOVE COMPARTMENT DOOR ASSEMBLY | 55550          | INFO | - | -         |

|  |  | *1 | CLEAN AIR FILTER | *2 | AIR FILTER CASE |
|--|--|----|------------------|----|-----------------|
|--|--|----|------------------|----|-----------------|