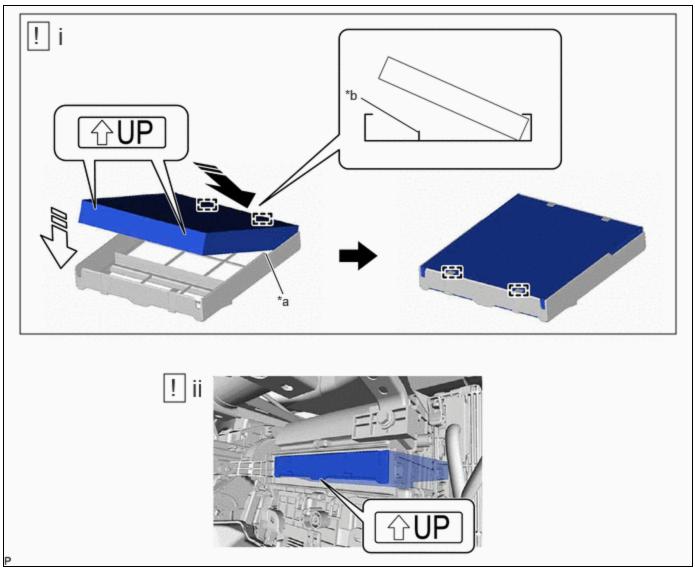

### 1. INSTALL AIR FILTER SUB-ASSEMBLY

| *a | Cutout                        | *b | Rib                           |
|----|-------------------------------|----|-------------------------------|
|    | Install in this Direction (1) |    | Install in this Direction (2) |

(1) Engage the 2 guides on the cutout side of the air filter case and then engage the 2 guides as shown in the illustration to install the clean air filter.

### NOTICE:

- Make sure that the "UP" marks are facing the correct direction before installing the clean air filter.
- Make sure that there is no clearance between the clean air filter and air filter case and that the clean air filter is not deformed.
  - (2) Install the air filter sub-assembly as shown in the illustration.

#### **NOTICE:**

Make sure that the "UP" mark is facing the correct direction before installing the air filter sub-assembly.