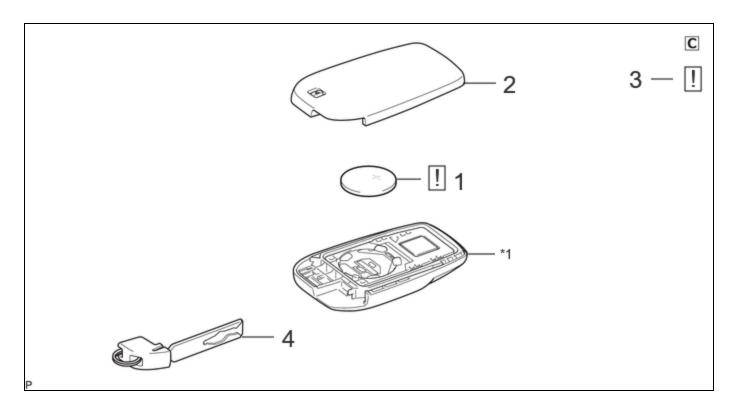

### **COMPONENTS (INSTALLATION)**

|   | PROCEDURE                            | PART NAME CODE | !    |   |   |
|---|--------------------------------------|----------------|------|---|---|
| 1 | TRANSMITTER BATTERY                  | 89745A         | INFO | - | - |
| 2 | TRANSMITTER BATTERY HOUSING COVER    | -              | -    | - | - |
| 3 | INSPECT TRANSMITTER LED ILLUMINATION | -              | INFO | - | - |
| 4 | CUT KEY                              | 69503B         | -    | - | - |

| *1 | TRANSMITTER HOUSING CASE | - | - |
|----|--------------------------|---|---|