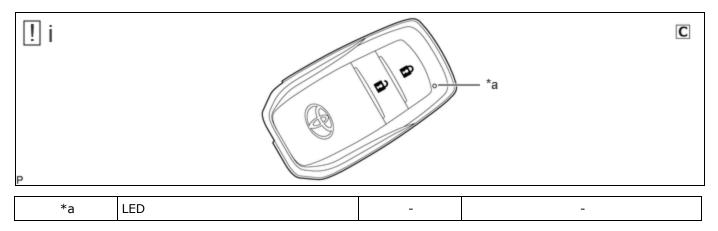

#### 3. INSPECT TRANSMITTER LED ILLUMINATION

(1) Press one of the transmitter switches and check that the LED illuminates.

OK:

Transmitter LED illuminates when a switch is pressed.