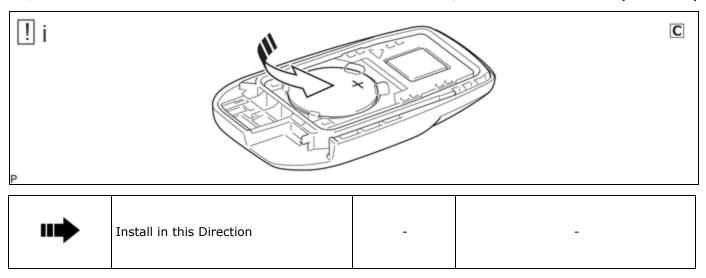

#### 1. INSTALL TRANSMITTER BATTERY

(1) Install the transmitter battery (lithium battery: CR2450) with the positive (+) side facing upward, as shown in the illustration.

#### **NOTICE:**

- Do not push the terminals with your finger.
- Do not forcibly pry up the transmitter battery (lithium battery: CR2450) as the terminals may be damaged.
- Do not touch the transmitter battery (lithium battery: CR2450) with wet hands. Moisture may cause rust.
- Do not touch or move any components inside the transmitter housing case. It may interfere with proper operation.
- When replacing the transmitter battery (lithium battery: CR2450), before starting work, remove static electricity that has built up in the body by touching, for example, the vehicle to prevent the electrical key transmitter sub-assembly from being damaged.