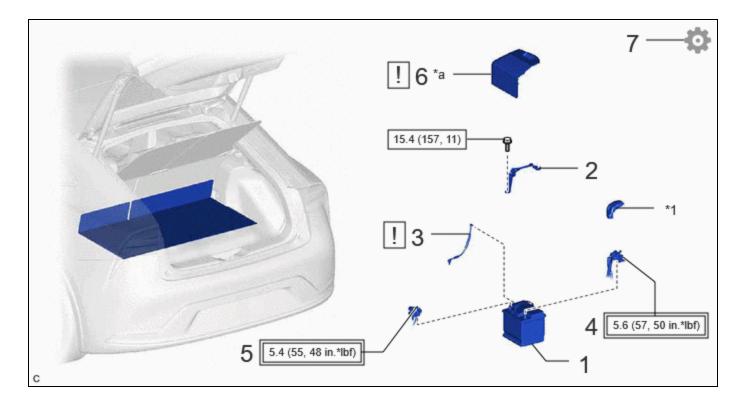

# **COMPONENTS (INSTALLATION)**

| PROCEDURE |                                                                 | PART NAME<br>CORD | !    |   | \$   |
|-----------|-----------------------------------------------------------------|-------------------|------|---|------|
| 1         | AUXILIARY BATTERY                                               | -                 | -    | - | -    |
| 2         | BATTERY CLAMP                                                   | 74481A            | -    | - | -    |
| 3         | BATTERY HOSE                                                    | 28885B            | INFO | - | -    |
| 4         | POSITIVE AUXILIARY BATTERY TERMINAL                             | -                 | -    | - | -    |
| 5         | NEGATIVE AUXILIARY BATTERY TERMINAL                             | -                 | -    | - | -    |
| 6         | BATTERY SERVICE HOLE COVER ASSEMBLY                             | 58440             | INFO | - | -    |
| 7         | INITIALIZATION AFTER RECONNECTING AUXILIARY<br>BATTERY TERMINAL | -                 | -    | - | INFO |

| *1 | FUSIBLE LINK COVER                                                                                                             | - | -                                             |
|----|--------------------------------------------------------------------------------------------------------------------------------|---|-----------------------------------------------|
| *a | HINT:<br>As the illustration shown is an example, the actual details may<br>differ.                                            | - | -                                             |
|    | Tightening torque for "Major areas involving basic vehicle performance such as moving/turning/stopping": N*m (kgf*cm, ft.*lbf) |   | N*m (kgf*cm,<br>ft.*lbf): Specified<br>torque |

### **1. INSTALL AUXILIARY BATTERY**

### 2. INSTALL BATTERY CLAMP

#### **Torque:**

15.4 N·m {157 kgf·cm, 11 ft·lbf}

## **3. INSTALL BATTERY HOSE**

#### 4. CONNECT CABLE TO POSITIVE AUXILIARY BATTERY TERMINAL

#### Torque:

5.6 N·m {57 kgf·cm, 50 in·lbf}

#### 5. CONNECT CABLE TO NEGATIVE AUXILIARY BATTERY TERMINAL

#### **Torque:**

5.4 N·m {55 kgf·cm, 48 in·lbf}

## 6. INSTALL BATTERY SERVICE HOLE COVER ASSEMBLY