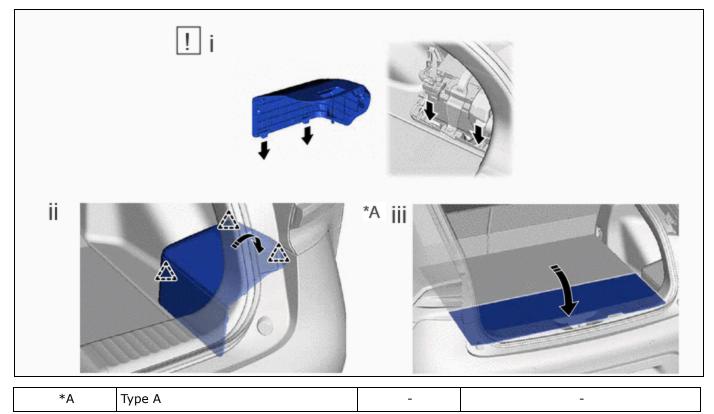

## 6. INSTALL BATTERY SERVICE HOLE COVER ASSEMBLY

#### HINT:

As the illustration shown is an example, the actual details may differ.

- (1) Insert the 2 claws of the battery service hole cover assembly into the deck trim side panel assembly RH.
- (2) Engage the 3 clips of the battery service hole cover assembly.
- (3) Type A:
  - 1. Return the deck board assembly to its original position.