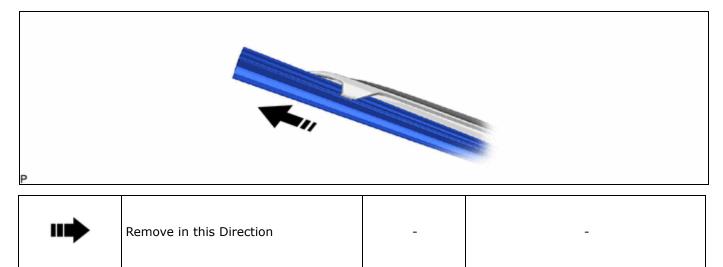

- (1) Pull up the holder of the front wiper blade LH as shown in the illustration.
- (2) Remove the front wiper blade LH from the front wiper arm as shown in the illustration.

#### **NOTICE:**

Place a piece of cloth between the front wiper arm and windshield glass to avoid damaging the windshield glass.