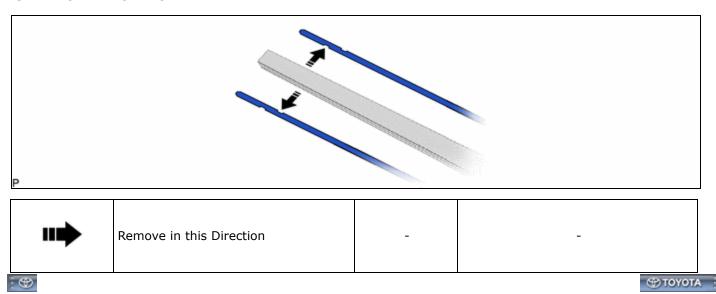

|
| 3 | BACKING PLATE        | -              | -    | - | - |

# **CAUTION / NOTICE / HINT**

# **PROCEDURE**

### 1. REMOVE FRONT WIPER BLADE LH



- (1) With the power switch on (IG), turn the power switch off.
- (2) Within 42 seconds of turning the power switch off, operate and hold the windshield wiper switch assembly MIST function for 2 seconds.
- (3) Check that the front wiper stops in the upper reverse position.





- (1) Pull up the holder of the front wiper blade LH as shown in the illustration.
- (2) Remove the front wiper blade LH from the front wiper arm as shown in the illustration.

#### **NOTICE:**

Place a piece of cloth between the front wiper arm and windshield glass to avoid damaging the windshield glass.

### 2. REMOVE WIPER RUBBER LH



### 3. REMOVE BACKING PLATE