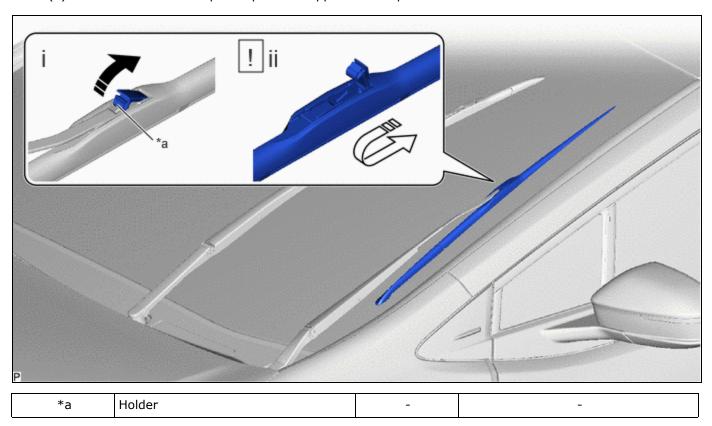

- (1) Pull up the holder of the front wiper blade LH as shown in the illustration.
- (2) Remove the front wiper blade LH from the front wiper arm as shown in the illustration.

#### **NOTICE:**

Place a piece of cloth between the front wiper arm and windshield glass to avoid damaging the windshield glass.