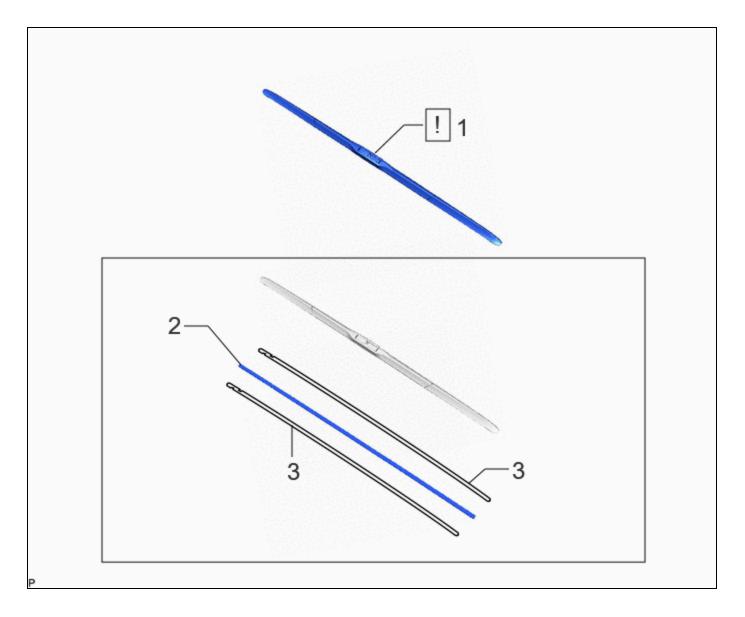

### **COMPONENTS (REMOVAL)**

|   | PROCEDURE            | PART NAME CODE | !    |   |   |
|---|----------------------|----------------|------|---|---|
| 1 | FRONT WIPER BLADE LH | 85222A         | INFO | - | - |
| 2 | WIPER RUBBER LH      | 85214B         | -    | - | - |
| 3 | BACKING PLATE        | -              | -    | - | - |