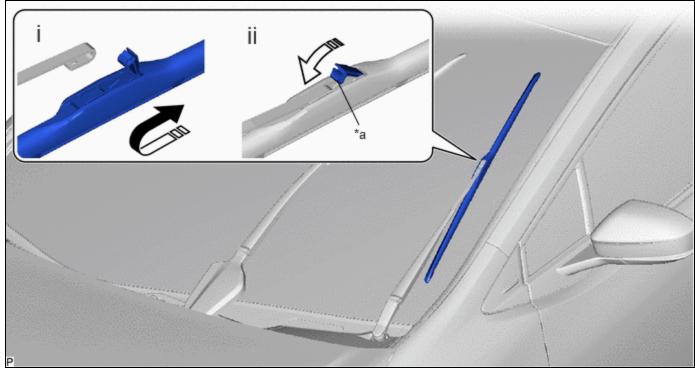

### 3. INSTALL FRONT WIPER BLADE LH

| *а | Holder                    | - | -                        |
|----|---------------------------|---|--------------------------|
|    | Install in this Direction |   | Rotate in this Direction |

(1) Install the front wiper blade to the front wiper arm as shown in the illustration.

(2) Rotate the holder of the front wiper blade as shown in the illustration.

- (1) Turn the ignition switch to ON.
- (2) Operate the wiper switch to the MIST direction.