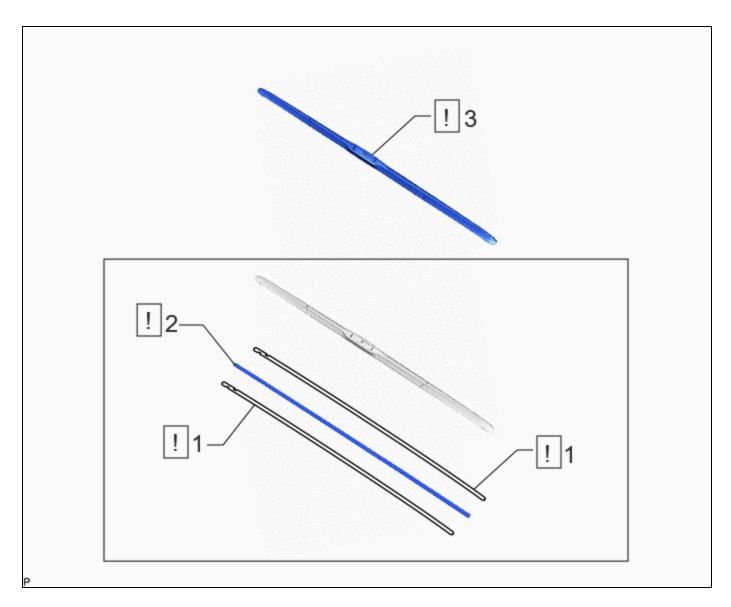

## **COMPONENTS (INSTALLATION)**

|   | PROCEDURE            | PART NAME CODE | !    |   |   |
|---|----------------------|----------------|------|---|---|
| 1 | BACKING PLATE        | -              | INFO | - | - |
| 2 | WIPER RUBBER LH      | 85214B         | INFO | - | - |
| 3 | FRONT WIPER BLADE LH | 85222A         | INFO | - | - |

## **1. INSTALL BACKING PLATE**

| [ | ! i |
|---|-----|
| P |     |

(1) Install the 2 front wiper rubber backing plates to the wiper rubber as shown in the illustration.

#### NOTICE:

- Align the protrusions on the wiper rubber and the notches of the backing plates.
- Align the curves of the backing plates and the windshield glass.

### 2. INSTALL WIPER RUBBER LH

| <br>Install in this Direction | - | - |
|-------------------------------|---|---|
|                               |   |   |

(1) Install the wiper rubber with the front wiper rubber backing plates to the front wiper blade as shown in the illustration.

#### **NOTICE:**

Push the wiper rubber RH and front wiper backing plates into the front wiper blade RH strongly to engage them securely.