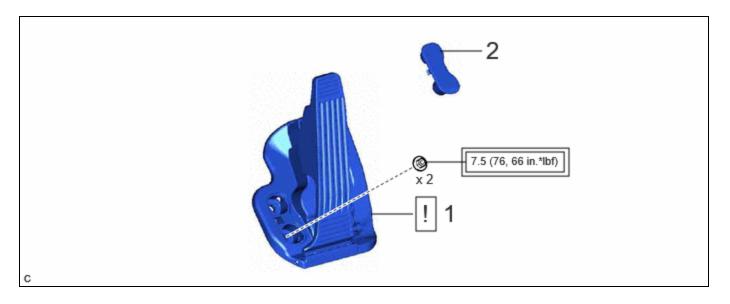

## **COMPONENTS (INSTALLATION)**

| PROCEDURE                                      | PART NAME CODE | !    |   |   |
|------------------------------------------------|----------------|------|---|---|
| 1 ACCELERATOR PEDAL (WITH SENSOR) ROD ASSEMBLY | 78110K         | INFO | - | - |
| 2 ACCELERATOR PEDAL PAD                        | 78118          | -    | - | - |

#### 1. INSTALL ACCELERATOR PEDAL (WITH SENSOR) ROD ASSEMBLY

#### Torque:

7.5 N·m {76 kgf·cm, 66 in·lbf}

#### 2. INSTALL ACCELERATOR PEDAL PAD