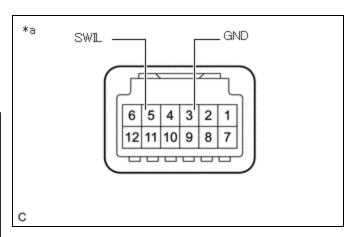

OK:

| CONDITION                                                                                            | SPECIFIED<br>CONDITION |
|------------------------------------------------------------------------------------------------------|------------------------|
| Auxiliary battery positive (+) → Terminal 5 (SWIL) Auxiliary battery negative (-) → Terminal 3 (GND) | Illuminates            |

\*a Component without harness connected

| 9:22 PM | M20A-FXS (STARTING): POWER SWITCH: INSPECTION: 2023 - 2024 MY Prius Prius Prime [12/20 | 22 |
|---------|----------------------------------------------------------------------------------------|----|
| o       |                                                                                        |    |