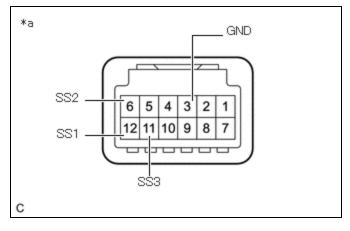

## 1. INSPECT POWER SWITCH

- (a) Check the resistance.
  - (1) Measure the resistance according to the value(s) in the table below.

Standard Resistance:

| TESTER CONNECTION                                                      | SWITCH<br>CONDITION | SPECIFIED CONDITION | RESULT |
|------------------------------------------------------------------------|---------------------|---------------------|--------|
| 12 (SS1) - 3<br>(GND)<br>6 (SS2) - 3<br>(GND)<br>11 (SS3) - 3<br>(GND) | Not pushed          | 10 kΩ or<br>higher  | kΩ     |
| 12 (SS1) - 3<br>(GND)<br>6 (SS2) - 3<br>(GND)<br>11 (SS3) - 3<br>(GND) | Pushed              | Below 1 Ω           | Ω      |

\*a Component without harness connected (Power Switch)

If the result is not as specified, replace the power switch.

- (b) Check the LED illumination.
  - Apply auxiliary battery voltage between the terminals of the power switch and check the illumination condition of the power switch indicator light.