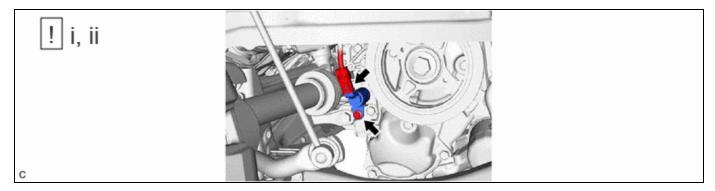

### 3. REMOVE OIL PRESSURE CONTROL VALVE ASSEMBLY

- (1) Disconnect the oil pressure control valve assembly connector.
- (2) Using an 8 mm socket wrench, remove the bolt and oil pressure control valve assembly from the No. 2 timing chain cover assembly.

#### **NOTICE:**

If the oil pressure control valve assembly is dropped or subjected to a strong impact, replace it with a new one.

9

Ф ТОУОТА

]