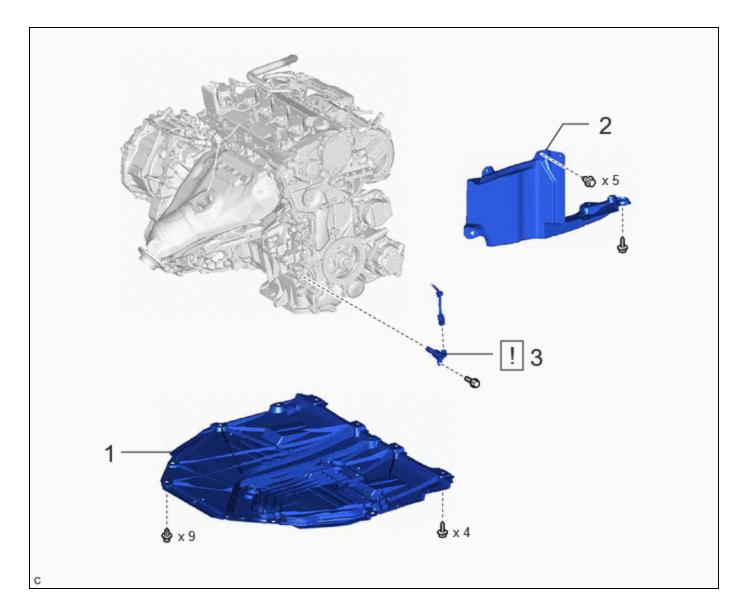

### COMPONENTS (REMOVAL)

| PROCEDURE |                                     | PART NAME CODE | !    |   |   |
|-----------|-------------------------------------|----------------|------|---|---|
| 1         | NO. 1 ENGINE UNDER COVER ASSEMBLY   | 51410          | -    | - | - |
| 2         | REAR ENGINE UNDER COVER RH          | 51443C         | -    | - | - |
| 3         | OIL PRESSURE CONTROL VALVE ASSEMBLY | 15250          | INFO | - | - |

#### **1. REMOVE NO. 1 ENGINE UNDER COVER ASSEMBLY**

Click here

#### 2. REMOVE REAR ENGINE UNDER COVER RH

Click here

### 3. REMOVE OIL PRESSURE CONTROL VALVE ASSEMBLY

- (1) Disconnect the oil pressure control valve assembly connector.
- (2) Using an 8 mm socket wrench, remove the bolt and oil pressure control valve assembly from the No. 2 timing chain cover assembly.