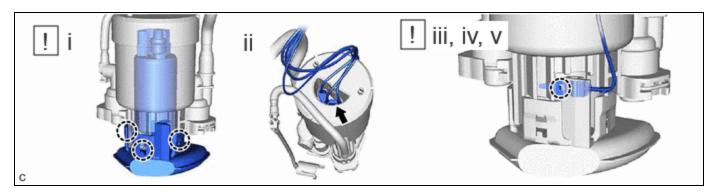

#### 2. INSTALL FUEL PUMP WITH FILTER ASSEMBLY

(1) Engage the 3 claws to install the fuel pump with filter assembly to the fuel filter.

#### **NOTICE:**

Make sure that the O-ring is not cut or pinched during the installation.

(2) Connect the fuel pump harness connector to install the fuel pump harness to the fuel pump with filter assembly.

- (3) Engage the claw to connect the fuel pump harness to the fuel pump with filter assembly.
- (4) Check the connection state of the fuel pump harness.

Measure the resistance according to the value(s) in the table below.