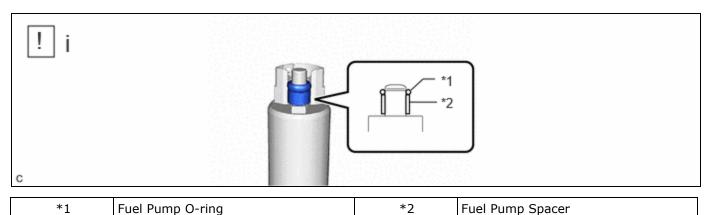

#### 1. INSTALL FUEL PUMP O-RING

(1) Apply gasoline to a new fuel pump O-ring. Then install the fuel pump O-ring and fuel pump spacer to the fuel pump with filter assembly.