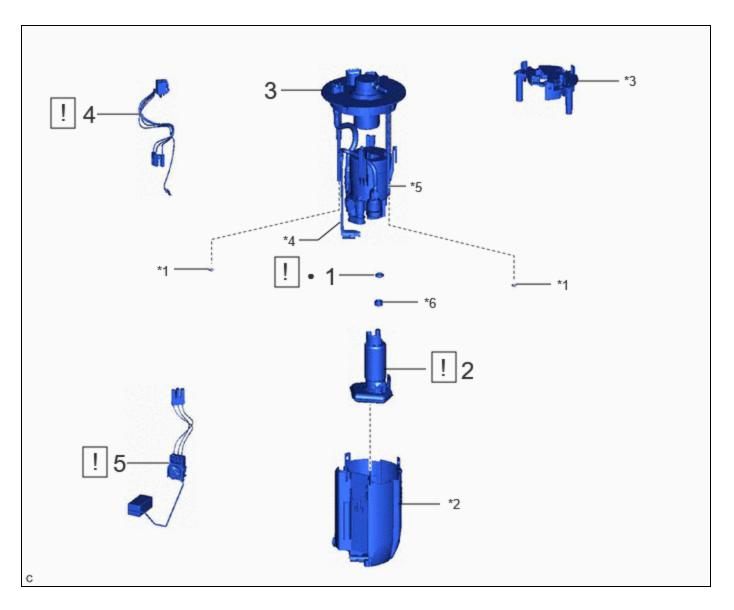

### **COMPONENTS (REASSEMBLY)**

| PROCEDURE                        | PART NAME CODE | !    |   | <b>\$</b> |
|----------------------------------|----------------|------|---|-----------|
| 1 FUEL PUMP O-RING               | 23226          | INFO | - | -         |
| 2 FUEL PUMP WITH FILTER ASSEMBLY | 23220A         | INFO | - | -         |
|                                  |                |      |   |           |

|   | PROCEDURE                       | PART NAME CODE | !    |   |   |
|---|---------------------------------|----------------|------|---|---|
| 3 | FUEL SUCTION PLATE SUB-ASSEMBLY | 77024A         | -    | - | - |
| 4 | FUEL PUMP HARNESS               | 77785          | INFO | - | - |
| 5 | FUEL SENDER GAUGE ASSEMBLY      | 83320          | INFO | - | - |

| *1 | FUEL TANK PIPE SETTING HOLDER | *2 | FUEL SUB-TANK SUB-ASSEMBLY |
|----|-------------------------------|----|----------------------------|
| *3 | FUEL RESERVOIR CAP            | *4 | FUEL PUMP FILTER HOSE      |
| *5 | FUEL FILTER                   | *6 | FUEL PUMP SPACER           |
| •  | Non-reusable part             | -  | -                          |