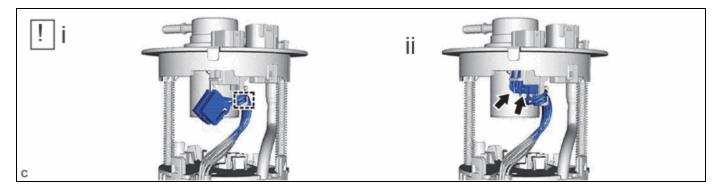

#### 4. CONNECT FUEL PUMP HARNESS

(1) Engage the clamp to connect the fuel pump harness to the fuel suction plate sub-assembly.

#### **NOTICE:**

- Do not damage the wire harness.
- When engaging each wire harness to the clamp, engage one wire at a time.
  - (2) Connect the 2 fuel pump harness connectors.