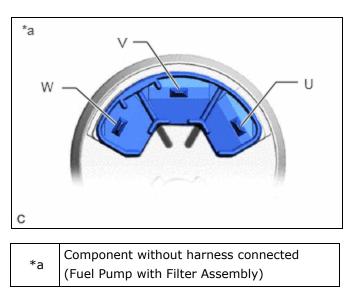

## **1. INSPECT FUEL PUMP WITH FILTER ASSEMBLY**

(a) Measure the resistance according to the value(s) in the table below.

Standard Resistance:

| TESTER CONNECTION | SPECIFIED CONDITION | RESULT |
|-------------------|---------------------|--------|
| U - V             | 0.05 to 3.0 Ω       | Ω      |
| V - W             | 0.05 to 3.0 Ω       | Ω      |
| U - W             | 0.05 to 3.0 Ω       | Ω      |