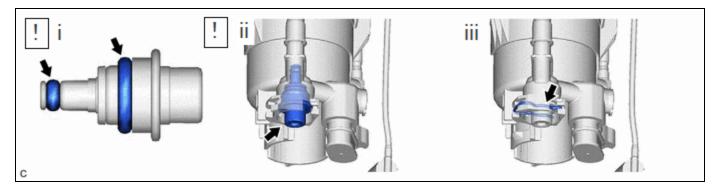

## **PROCEDURE**

**1. INSTALL NO. 2 FUEL MAIN VALVE ASSEMBLY** 

12/9/24, 9:06 PM

- (1) Apply gasoline to 2 new O-rings. Then install the O-rings to the No. 2 fuel main valve assembly.
- (2) Install the No. 2 fuel main valve assembly to the fuel filter.

### NOTICE:

Make sure that the O-ring is not cut or pinched during installation.

(3) Install the clip to the fuel filter.