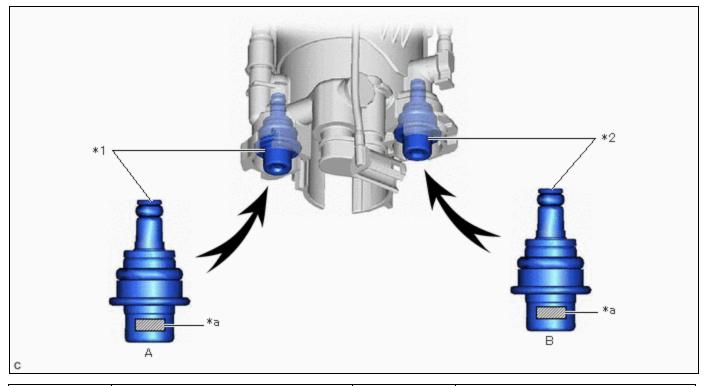

### **NOTICE:**

The No. 2 fuel main valve assembly (for High Pressure) and fuel main valve assembly (for Low Pressure) have identification marks (part numbers). If the parts are installed in the incorrect positions, the engine may stall. Therefore, make sure to install the parts in the correct positions.

| *1 | No. 2 Fuel Main Valve Assembly (for<br>High Pressure) | *2 | Fuel Main Valve Assembly (for Low<br>Pressure) |
|----|-------------------------------------------------------|----|------------------------------------------------|
| *а | Identification Mark (Part Number)                     | -  | -                                              |

| Α | No. 2 Fuel Main Valve Assembly (for High Pressure) | 23070-36*** |  |
|---|----------------------------------------------------|-------------|--|
| В | Fuel Main Valve Assembly (for Low Pressure)        | 23070-31*** |  |