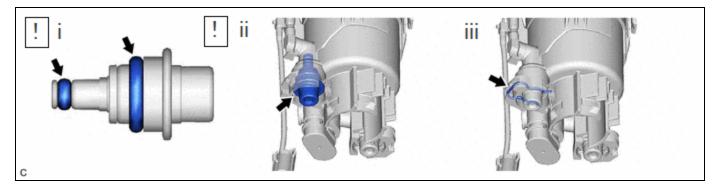

## 2. INSTALL FUEL MAIN VALVE ASSEMBLY

(1) Apply gasoline to 2 new O-rings. Then install the O-rings to the fuel main valve assembly.

(2) Install the fuel main valve assembly to the fuel filter.

### NOTICE:

Make sure that the O-ring is not cut or pinched during installation.

(3) Install the clip to the fuel filter.