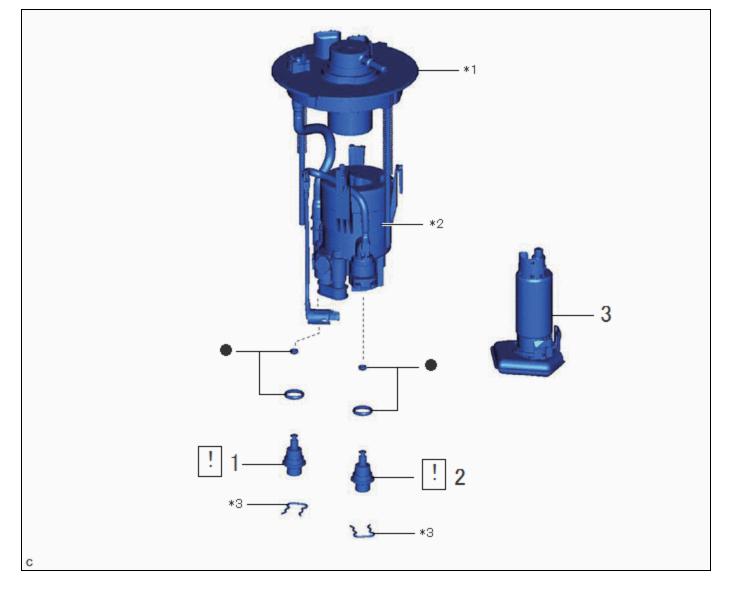

## **COMPONENTS (INSTALLATION)**

|   | PROCEDURE                      | PART NAME CODE | !    |   | <b>O</b> |
|---|--------------------------------|----------------|------|---|----------|
| 1 | NO. 2 FUEL MAIN VALVE ASSEMBLY | 23070D         | INFO | - | -        |
| 2 | FUEL MAIN VALVE ASSEMBLY       | 23070          | INFO | - | -        |
| 3 | FUEL PUMP WITH FILTER ASSEMBLY | 23220A         | -    | - | -        |

| *1 | *1 FUEL SUCTION PLATE SUB-ASSEMBLY |   | FUEL FILTER |
|----|------------------------------------|---|-------------|
| *3 | CLIP                               | - | -           |
| •  | Non-reusable part                  | - | -           |