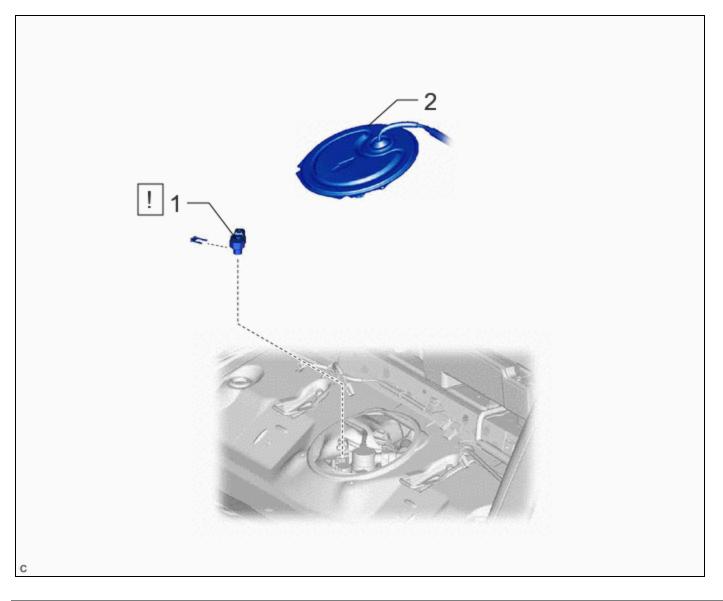

#### **COMPONENTS (INSTALLATION)**

| PROCEDURE                                             | PART NAME<br>CODE | !    |   | ¢ |
|-------------------------------------------------------|-------------------|------|---|---|
| 1FUEL TANK PRESSURE SENSOR (VAPOR PRESSURE<br>SENSOR) | 89461             | INFO | - | - |

| п   |  |  |
|-----|--|--|
| - 1 |  |  |
| - 1 |  |  |
|     |  |  |

| PROCEDURE                       | PART NAME<br>CODE | ! |   | ¢ |
|---------------------------------|-------------------|---|---|---|
| 2 REAR FLOOR SERVICE HOLE COVER | 58325E            | - | - | - |