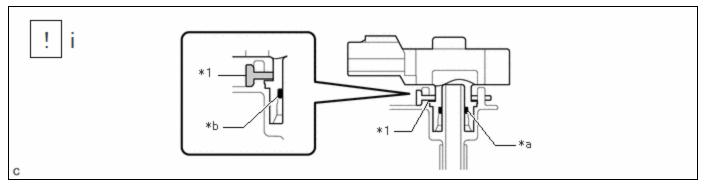

# **NOTICE:**

- Check that there are no scratches or foreign matter around the connecting parts of the fuel tank pressure sensor (vapor pressure sensor) and fuel suction plate sub-assembly before performing this work.
- Check that the fuel suction plate sub-assembly is securely inserted to the end of the fuel tank pressure sensor (vapor pressure sensor).
- Check that the tube joint clip is on the collar of the fuel tank pressure sensor (vapor pressure sensor).
- After installing the tube joint clip, check that the fuel tank pressure sensor (vapor pressure sensor) cannot be pulled out.

| *1 | Tube Joint Clip | -  | -      |
|----|-----------------|----|--------|
| *а | O-ring          | *b | Collar |

(1) Push the fuel tank pressure sensor (vapor pressure sensor) onto the fuel suction plate sub-assembly, then install the tube joint clip.