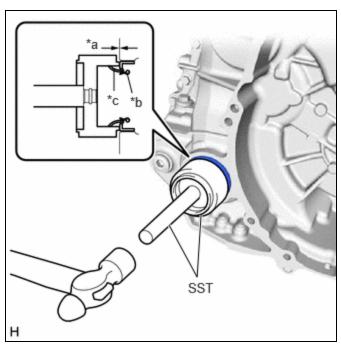

## 4. INSTALL FRONT DRIVE SHAFT OIL SEAL RH

(a) Using SST and a hammer, install a new front drive shaft oil seal RH to the hybrid vehicle transaxle assembly.

| *a | Depth    |
|----|----------|
| *b | Main Lip |
| *c | Side Lip |

SST: 09316-10010 SST: 09950-70010

09951-07100

Standard Depth:

-0.5 to 0.5 mm (-0.0197 to 0.0197 in.)

#### **NOTICE:**

• Make sure that the side lip of the front drive shaft oil seal RH is not pinched by SST.

| *a | Correct   |
|----|-----------|
| *b | Incorrect |
| *c | Side Lip  |

- Do not allow foreign matter to attach to the main lip and side lip of the front drive shaft oil seal RH.
- Do not install the front drive shaft oil seal RH at an angle.
- Do not remove the grease from the main lip and side lip of the front drive shaft oil seal RH.