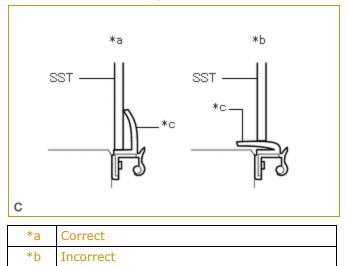

#### **NOTICE:**

• Make sure that the side lip of the front drive shaft oil seal RH is not pinched by SST.

| *a | Correct   |
|----|-----------|
| *b | Incorrect |
| *c | Side Lip  |

- Do not allow foreign matter to attach to the main lip and side lip of the front drive shaft oil seal RH.
- Do not install the front drive shaft oil seal RH at an angle.
- Do not remove the grease from the main lip and side lip of the front drive shaft oil seal RH.