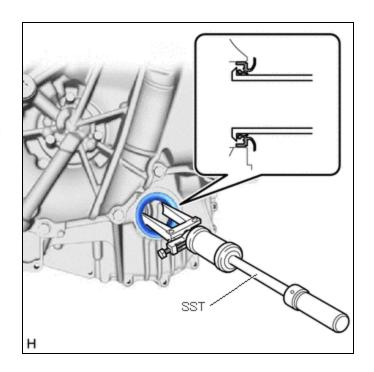

### 2. REMOVE FRONT DRIVE SHAFT OIL SEAL LH

(a) Using SST, remove the front drive shaft oil seal LH from the hybrid vehicle transaxle assembly.

SST: 09308-00010

## **NOTICE:**

Be careful not to damage the hybrid vehicle transaxle assembly.