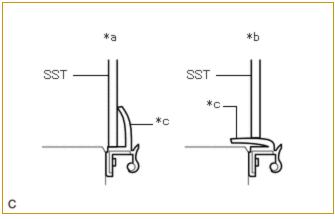

#### **NOTICE:**

• Make sure that the side lip of the front drive shaft oil seal RH is not pinched by SST.

| *a | Correct   |
|----|-----------|
| *b | Incorrect |
| *c | Side Lip  |

- Do not allow foreign matter to attach to the main lip and side lip of the front drive shaft oil seal RH.
- Do not install the front drive shaft oil seal RH at an angle.
- Do not remove the grease from the main lip and side lip of the front drive shaft oil seal RH.