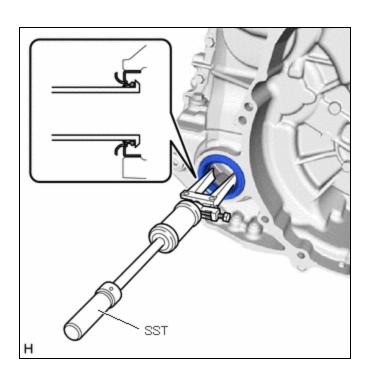

## 3. REMOVE FRONT DRIVE SHAFT OIL SEAL RH

(a) Using SST, remove the front drive shaft oil seal RH from the hybrid vehicle transaxle assembly.

SST: 09308-00010

## **NOTICE:**

Be careful not to damage the hybrid vehicle transaxle assembly.