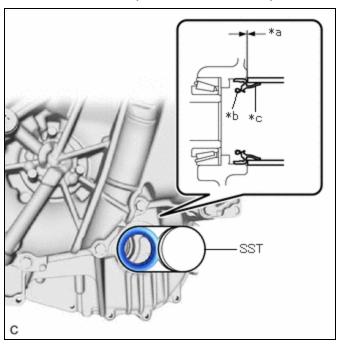

## 4. INSTALL FRONT DRIVE SHAFT OIL SEAL RH

(a) Using SST and a hammer, install a new front drive shaft oil seal RH to the hybrid vehicle transaxle assembly.

| *a | Depth    |
|----|----------|
| *b | Main Lip |
| *c | Side Lip |

SST: 09316-10010 SST: 09950-70010

09951-07100

Standard Depth:

-0.5 to 0.5 mm (-0.0197 to 0.0197 in.)