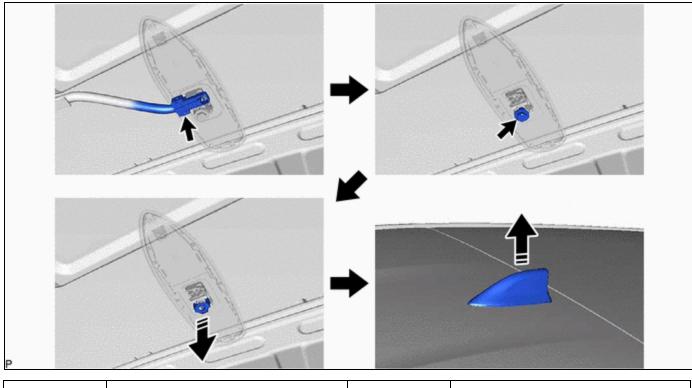

## 2. REMOVE TELEPHONE AND GPS ANTENNA ASSEMBLY WITH COVER (for Normal Roof)

12/16/24, 12:54 PM

CELLULAR COMMUNICATION: TELEPHONE AND GPS ANTENNA (for Roof Side): REMOVAL; 2023 - 2024 MY Prius Prius Pri...