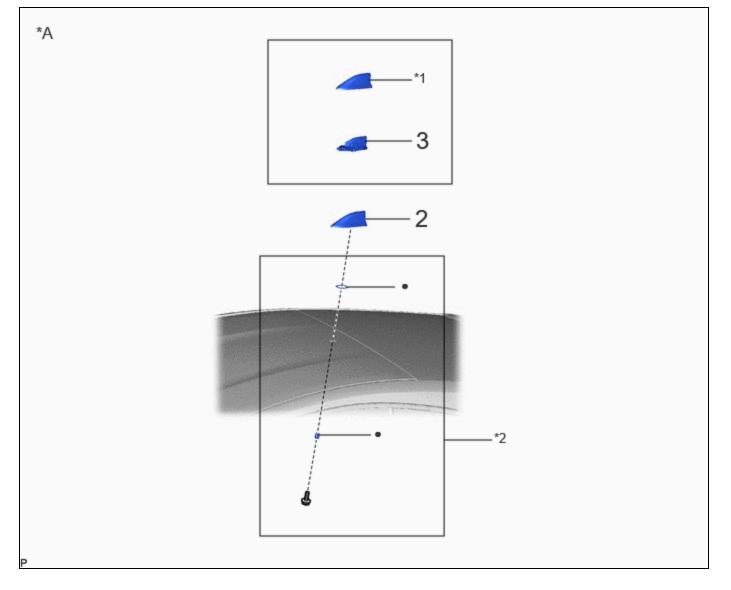

|   | PROCEDURE                                     | PART NAME CODE | ! |   | 0 |
|---|-----------------------------------------------|----------------|---|---|---|
| 2 | TELEPHONE AND GPS ANTENNA ASSEMBLY WITH COVER | -              | - | - | - |
| 3 | TELEPHONE AND GPS ANTENNA ASSEMBLY            | 86300J         | - | - | - |

| *A | for Normal Roof   | -  | -                    |
|----|-------------------|----|----------------------|
| *1 | COVER             | *2 | ROOF ANTENNA HOUSING |
| •  | Non-reusable part | -  | -                    |