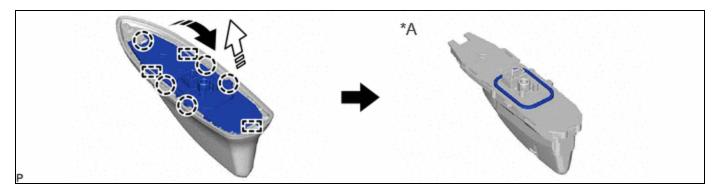

### 3. REMOVE TELEPHONE AND GPS ANTENNA ASSEMBLY (for Normal Roof)

| *A  | When reusing the telephone antenna assembly | - | -                            |
|-----|---------------------------------------------|---|------------------------------|
| ••• | Remove in this Direction (1)                |   | Remove in this Direction (2) |