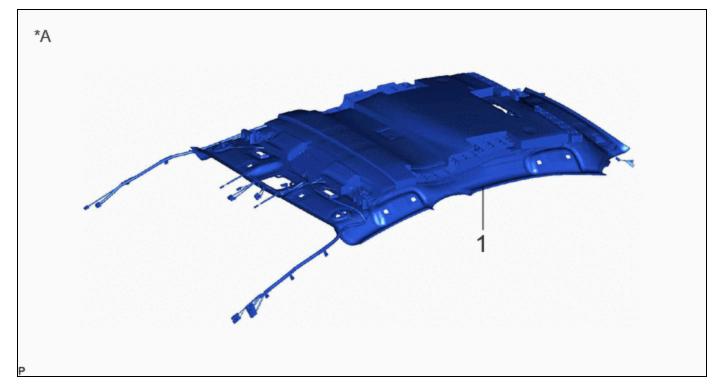

## **COMPONENTS (REMOVAL)**

| PROCEDURE                  | PART NAME CODE | ! |   | ¢ |
|----------------------------|----------------|---|---|---|
| 1 ROOF HEADLINING ASSEMBLY | -              | - | - | - |
| *A for Normal Roof         |                |   |   |   |