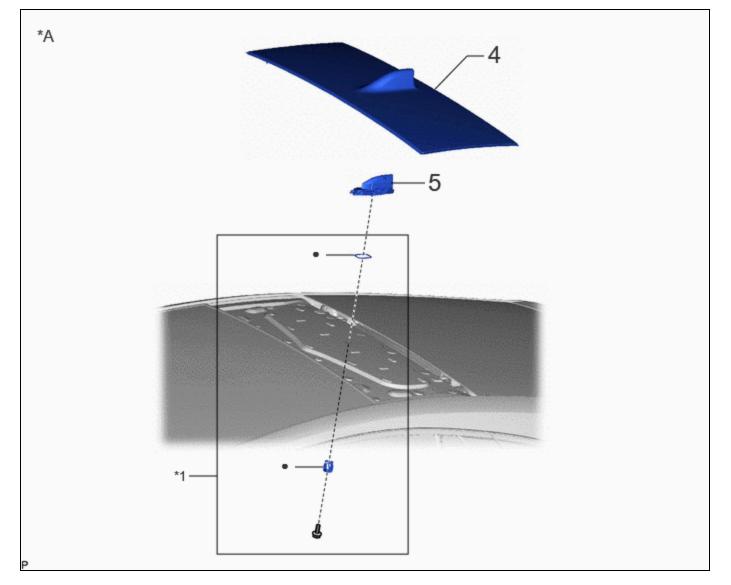

|   | PROCEDURE                          | PART NAME CODE | ! |   |   |
|---|------------------------------------|----------------|---|---|---|
| 4 | ROOF TOP MOULDING SUB-ASSEMBLY     | 75607B         | - | - | - |
| 5 | TELEPHONE AND GPS ANTENNA ASSEMBLY | 86300J         | - | - | - |

| *A | for Panoramic Moon Roof | - | - |
|----|-------------------------|---|---|
| *1 | ROOF ANTENNA HOUSING    | - | - |
| •  | Non-reusable part       | - | - |