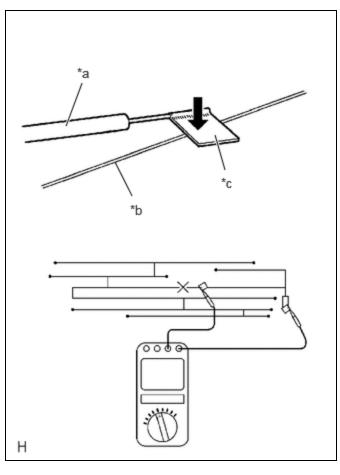

#### 1. INSPECT WINDOW GLASS ANTENNA WIRE

(a) Check the continuity of the antenna.

#### **NOTICE:**

- When cleaning the glass, wipe it in the direction of the wire with a soft dry cloth. Take care not to damage the wire. Do not use detergents or glass cleaners with abrasive ingredients.
- When measuring resistance, wrap a piece of tin foil around the tip of the negative probe and press the foil against the wire with your finger, as shown in the illustration.

### HINT:

Check for continuity at the center of each antenna wire as shown in the illustration.

#### OK:

There is continuity in the antenna.

If the result is not as specified, repair the window glass antenna wire.

| *a | Tester Probe |
|----|--------------|
| *b | Antenna Wire |
| *c | Tin Foil     |