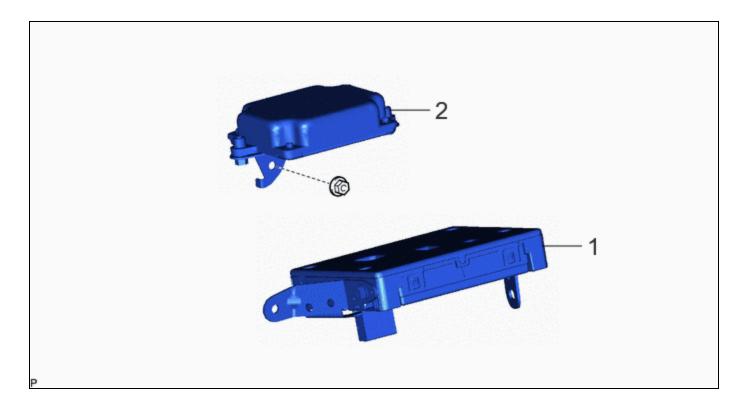

## **COMPONENTS (REMOVAL)**

| PROCEDURE                                   | PART NAME CODE | <b>!</b> |   | Ø |
|---------------------------------------------|----------------|----------|---|---|
| 1 DCM (TELEMATICS TRANSCEIVER) WITH BRACKET | -              | -        | - | - |
| 2 DRIVER MONITOR ECU ASSEMBLY               | 86470          | -        | - | - |