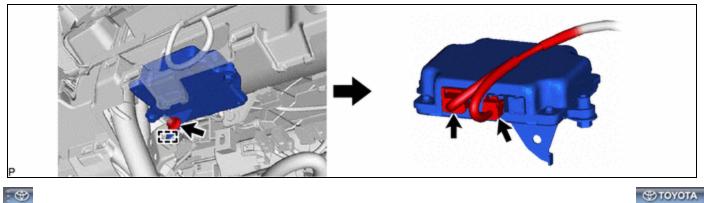

DURES | PROCEDURES ARE NOT PERFORMED                                                     |      |
| Driver Monitor ECU Software version<br>Assembly confirmation |            | <ul><li>Driver Monitor Camera System</li><li>Traffic Jam Assist System</li></ul> |      |

# **CAUTION / NOTICE / HINT**

## **COMPONENTS (REMOVAL)**



| PROCEDURE                                   | PART NAME CODE | <b>!</b> |   | Ø |
|---------------------------------------------|----------------|----------|---|---|
| 1 DCM (TELEMATICS TRANSCEIVER) WITH BRACKET | -              | -        | - | - |
| 2 DRIVER MONITOR ECU ASSEMBLY               | 86470          | -        | - | - |

## **PROCEDURE**

### **1. REMOVE DCM (TELEMATICS TRANSCEIVER) WITH BRACKET**

Click here

### 2. REMOVE DRIVER MONITOR ECU ASSEMBLY



Ο ΤΟΥΟΤΑ