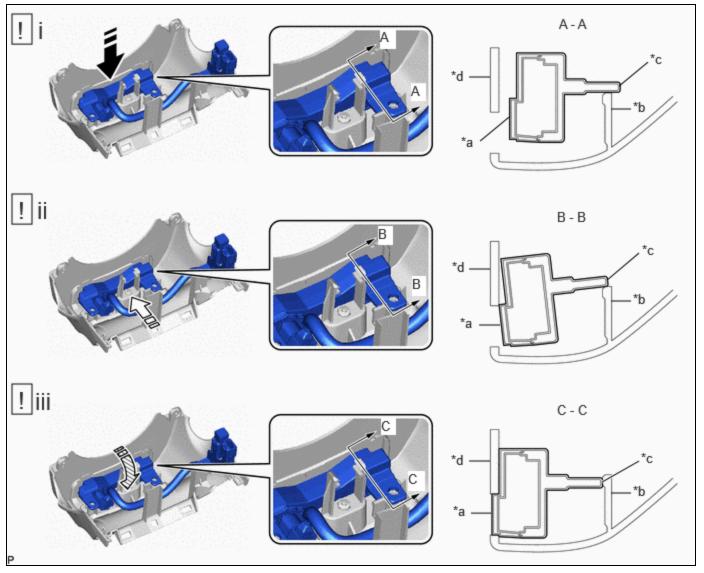

### 1. INSTALL DRIVER MONITOR CAMERA

| *a    | Driver Monitor Camera Design Surface     | *b | Positioning Rib             |
|-------|------------------------------------------|----|-----------------------------|
| *c    | Driver Monitor Camera Contact<br>Surface | *d | Upper Steering Column Cover |
|       | Install in this Direction                |    | Slide in this Direction     |
| 100\$ | Rotate in this Direction                 | -  | -                           |

(1) Align the driver monitor camera contact surface with the positioning rib of the upper steering column cover as shown in the illustration.

#### **NOTICE:**

Make sure that the driver monitor camera design surface does not contact the upper steering column cover.

(2) Slide the driver monitor camera in the direction of the arrow shown in the illustration along the positioning rib.

#### **NOTICE:**

Make sure that the driver monitor camera design surface does not contact the upper steering column cover.

(3) Rotate the driver monitor camera in the direction of the arrow shown in the illustration along the positioning rib and attach the driver monitor camera contact surface to the positioning rib.