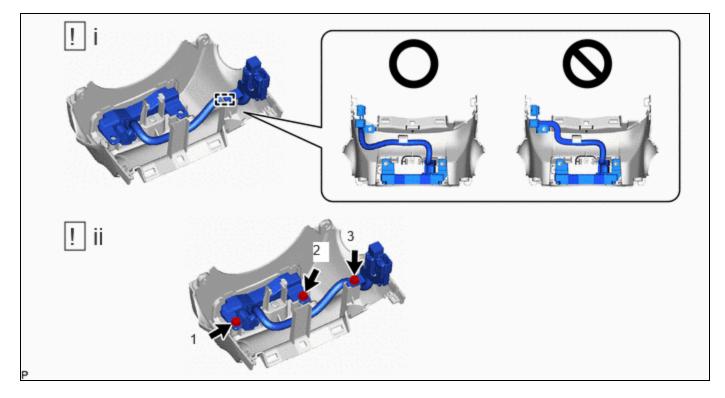

- (1) Engage the guide as shown in the illustration.
- (2) Install the driver monitor camera with the 3 screws in the order shown in the illustration.

#### **Torque:**

1.8 N·m {18 kgf·cm, 16 in·lbf}

| *a | Upper Steering Column Cover Surface | *b | Driver Monitor Camera Design Surface |
|----|-------------------------------------|----|--------------------------------------|
| *c | Approximately 0.5 mm (0.0197 in.)   | -  | -                                    |

(1) Visually check that there is a step of approximately 0.5 mm (0.0197 in.) between the driver monitor camera design surface and upper steering column cover surface.