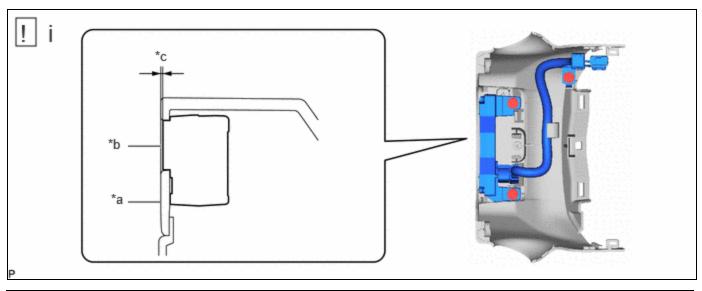

### 1. INSTALL DRIVER MONITOR CAMERA

| *a    | Driver Monitor Camera Design Surface     | *b | Positioning Rib             |
|-------|------------------------------------------|----|-----------------------------|
| *c    | Driver Monitor Camera Contact<br>Surface | *d | Upper Steering Column Cover |
|       | Install in this Direction                |    | Slide in this Direction     |
| 100\$ | Rotate in this Direction                 | -  | -                           |

(1) Align the driver monitor camera contact surface with the positioning rib of the upper steering column cover as shown in the illustration.

#### **NOTICE:**

Make sure that the driver monitor camera design surface does not contact the upper steering column cover.

(2) Slide the driver monitor camera in the direction of the arrow shown in the illustration along the positioning rib.

#### **NOTICE:**

Make sure that the driver monitor camera design surface does not contact the upper steering column cover.

(3) Rotate the driver monitor camera in the direction of the arrow shown in the illustration along the positioning rib and attach the driver monitor camera contact surface to the positioning rib.