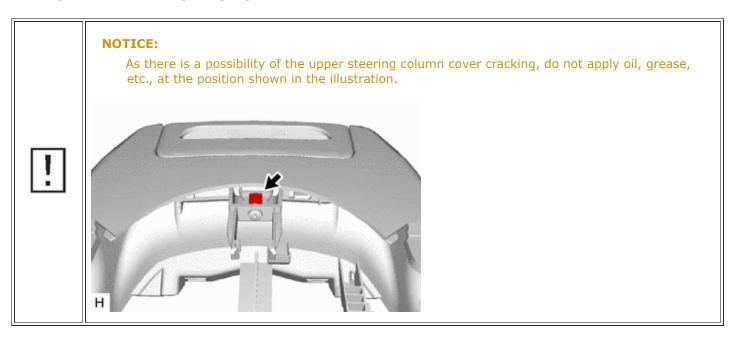

|      |
|---|---------------------------------------|----------------|------|---|------|
| 1 | DRIVER MONITOR CAMERA                 | 86471          | INFO | - | -    |
| 2 | UPPER STEERING COLUMN COVER           | 45286B         | INFO | - | -    |
| 3 | LOWER STEERING COLUMN COVER           | 45287          | INFO | - | -    |
| 4 | NO. 2 STEERING WHEEL LOWER COVER      | 45186          | -    | - | -    |
| 5 | NO. 3 STEERING WHEEL LOWER COVER      | 45187          | -    | - | -    |
| 6 | DRIVER MONITOR CAMERA PROTECTIVE TAPE | -              | -    | - | INFO |

| N*m (kgf*cm, ft.*lbf): Specified torque | - | - |  |
|-----------------------------------------|---|---|--|
|-----------------------------------------|---|---|--|

## **PROCEDURE**

### 1. INSTALL DRIVER MONITOR CAMERA





| *a    | Driver Monitor Camera Design Surface     | *b | Positioning Rib             |
|-------|------------------------------------------|----|-----------------------------|
| *c    | Driver Monitor Camera Contact<br>Surface | *d | Upper Steering Column Cover |
|       | Install in this Direction                |    | Slide in this Direction     |
| 100\$ | Rotate in this Direction                 | -  | -                           |

(1) Align the driver monitor camera contact surface with the positioning rib of the upper steering column cover as shown in the illustration.

#### **NOTICE:**

Make sure that the driver monitor camera design surface does not contact the upper steering column cover.

(2) Slide the driver monitor camera in the direction of the arrow shown in the illustra