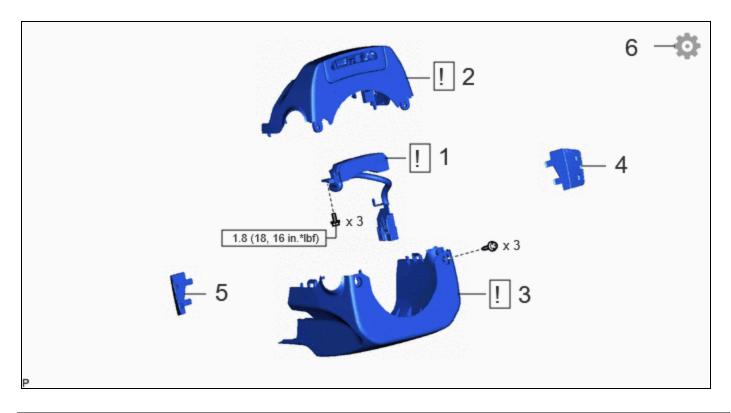

## **COMPONENTS (INSTALLATION)**

|   | PROCEDURE                             | PART NAME CODE | !    |   |      |
|---|---------------------------------------|----------------|------|---|------|
| 1 | DRIVER MONITOR CAMERA                 | 86471          | INFO | - | -    |
| 2 | UPPER STEERING COLUMN COVER           | 45286B         | INFO | - | -    |
| 3 | LOWER STEERING COLUMN COVER           | 45287          | INFO | - | -    |
| 4 | NO. 2 STEERING WHEEL LOWER COVER      | 45186          | -    | - | -    |
| 5 | NO. 3 STEERING WHEEL LOWER COVER      | 45187          | -    | - | -    |
| 6 | DRIVER MONITOR CAMERA PROTECTIVE TAPE | -              | -    | - | INFO |

| N*m (kgf*cm, ft.*lbf): Specified torque | - | - |  |
|-----------------------------------------|---|---|--|
|-----------------------------------------|---|---|--|