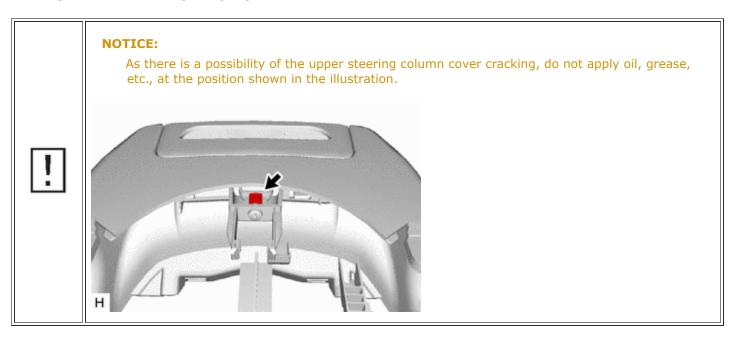

#### **NOTICE:**

Make sure that the driver monitor camera design surface does not contact the upper steering column cover.

(2) Slide the driver monitor camera in the direction of the arrow shown in the illustration along the positioning rib.

#### **NOTICE:**

Make sure that the driver monitor camera design surface does not contact the upper steering column cover.

(3) Rotate the driver monitor camera in the direction of the arrow shown in the illustration along the positioning rib and attach the driver monitor camera contact surface to the positioning rib.