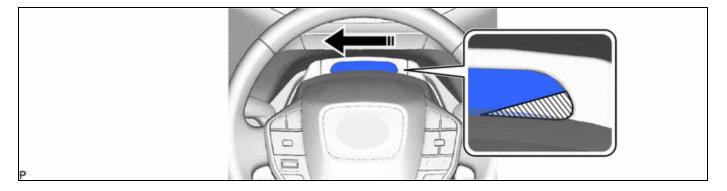

#### **Torque:**

1.8 N·m {18 kgf·cm, 16 in·lbf}

| *a | Upper Steering Column Cover Surface | *b | Driver Monitor Camera Design Surface |
|----|-------------------------------------|----|--------------------------------------|
| *c | Approximately 0.5 mm (0.0197 in.)   | -  | -                                    |

(1) Visually check that there is a step of approximately 0.5 mm (0.0197 in.) between the driver monitor camera design surface and upper steering column cover surface.