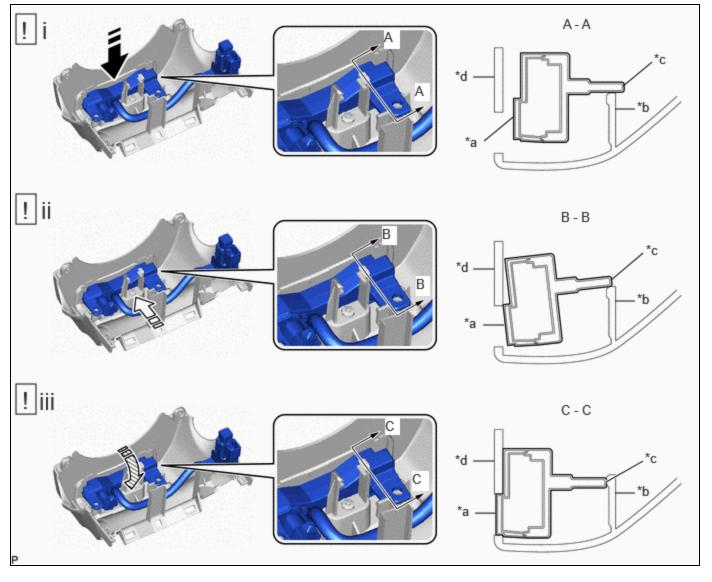

### 1. INSTALL DRIVER MONITOR CAMERA

| *a    | Driver Monitor Camera Design Surface     | *b | Positioning Rib             |
|-------|------------------------------------------|----|-----------------------------|
| *c    | Driver Monitor Camera Contact<br>Surface | *d | Upper Steering Column Cover |
|       | Install in this Direction                |    | Slide in this Direction     |
| 100\$ | Rotate in this Direction                 | -  | -                           |

(1) Align the driver monitor camera contact surface with the positioning rib of the upper steering column cover as shown in the illustration.

#### **NOTICE:**

Make sure that the driver monitor camera design surface does not contact the upper steering column cover.

(2) Slide the driver monitor camera in the direction of the arrow shown in the illustration along the positioning rib.

#### **NOTICE:**

Make sure that the driver monitor camera design surface does not contact the upper steering column cover.

(3) Rotate the driver monitor camera in the direction of the arrow shown in the illustration along the positioning rib and attach the driver monitor camera contact surface to the positioning rib.