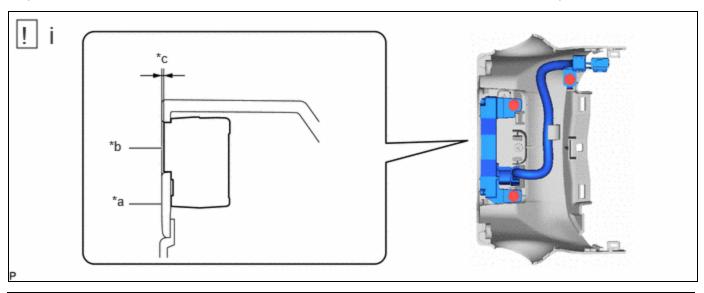

### 1. INSTALL DRIVER MONITOR CAMERA

| *a    | Driver Monitor Camera Design Surface     | *b | Positioning Rib             |
|-------|------------------------------------------|----|-----------------------------|
| *c    | Driver Monitor Camera Contact<br>Surface | *d | Upper Steering Column Cover |
|       | Install in this Direction                |    | Slide in this Direction     |
| 100\$ | Rotate in this Direction                 | -  | -                           |

(1) Align the driver monitor camera contact surface with the positioning rib of the upper steering column cover as shown in the illustration.

#### **NOTICE:**

Make sure that the driver monitor camera design surface does not contact the upper steering column cover.

(2) Slide the driver monitor camera in the direction of the arrow shown in the illustration along the positioning rib.

#### **NOTICE:**

Make sure that the driver monitor camera design surface does not contact the upper steering column cover.

(3) Rotate the driver monitor camera in the direction of the arrow shown in the illustration along the positioning rib and attach the driver monitor camera contact surface to the positioning rib.