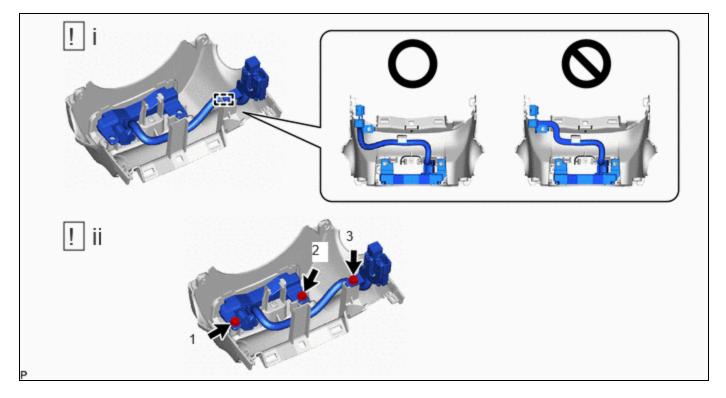

- (1) Engage the guide as shown in the illustration.
- (2) Install the driver monitor camera with the 3 screws in the order shown in the illustration.

#### **Torque:**

1.8 N·m {18 kgf·cm, 16 in·lbf}

| *a | Upper Steering Column Cover Surface | *b | Driver Monitor Camera Design Surface |
|----|-------------------------------------|----|--------------------------------------|
| *c | Approximately 0.5 mm (0.0197 in.)   | -  | -                                    |