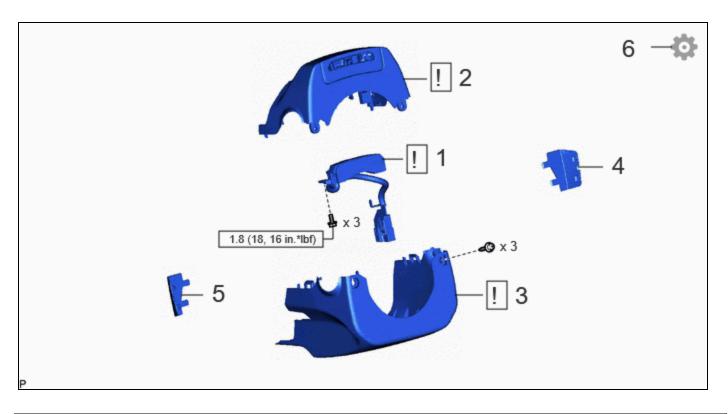

## **COMPONENTS (INSTALLATION)**

|   | PROCEDURE                             | PART NAME CODE | !    |   |      |
|---|---------------------------------------|----------------|------|---|------|
| 1 | DRIVER MONITOR CAMERA                 | 86471          | INFO | - | -    |
| 2 | UPPER STEERING COLUMN COVER           | 45286B         | INFO | - | -    |
| 3 | LOWER STEERING COLUMN COVER           | 45287          | INFO | - | -    |
| 4 | NO. 2 STEERING WHEEL LOWER COVER      | 45186          | -    | - | -    |
| 5 | NO. 3 STEERING WHEEL LOWER COVER      | 45187          | -    | - | -    |
| 6 | DRIVER MONITOR CAMERA PROTECTIVE TAPE | -              | -    | - | INFO |

|  | N*m (kgf*cm, ft.*lbf): Specified torque | - |  | - |
|--|-----------------------------------------|---|--|---|
|--|-----------------------------------------|---|--|---|

#### **Torque:**

1.8 N·m {18 kgf·cm, 16 in·lbf}

| *a | Upper Steering Column Cover Surface | *b | Driver Monitor Camera Design Surface |
|----|-------------------------------------|----|--------------------------------------|
| *c | Approximately 0.5 mm (0.0197 in.)   | -  | -                                    |