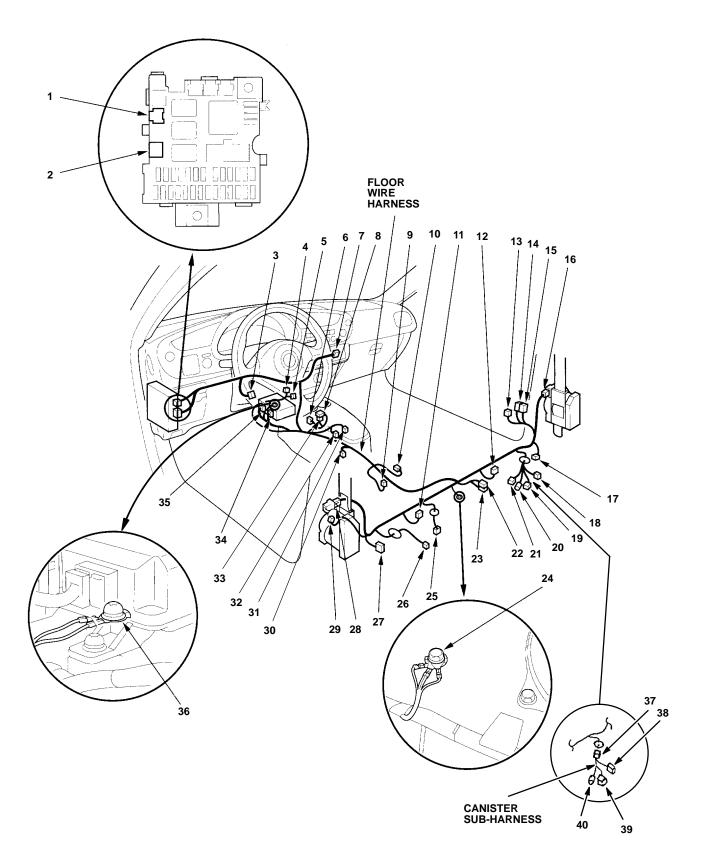

## **Floor Wire Harness**

| Ref | Connector or Terminal                                | Cavities/<br>Color | Location                         | Connects to                                              | Notes          |
|-----|------------------------------------------------------|--------------------|----------------------------------|----------------------------------------------------------|----------------|
| 1   | MES connector                                        | 2-YEL              | Upper left Kick panel area       |                                                          |                |
| 2   | Under-dash fuse/relay box connector A (see page 6-4) | 2-YEL              | Upper left kick panel area       |                                                          |                |
| 3   | Cable reel connector A                               | 2-YEL              | Lower side of steering column    |                                                          |                |
| 4   | C103                                                 | 24-LT BLU          | Under middle of dash             | Engine wire harness (see page 203-2 or 203-4)            |                |
| 5   | C501                                                 | 16-LT BLU          | Under middle of dash             | Engine compartment wire harness (see page 203-10)        |                |
| 6   | C502                                                 | 24-LT BLU          | Behind center lower cover        | Dashboard wire harness B (left branch) (see page 203-12) |                |
| 7   | Passenger's airbag inflator                          | 2-YEL              | Middle of dash                   |                                                          |                |
| 8   | C504                                                 | 16-BLU             | Behind center lower cover        | Dashboard wire harness A (see page 203-16)               |                |
| 9   | Driver's seat belt switch                            | 2-GRY              | Under driver's seat              |                                                          |                |
| 10  | Parking brake switch                                 | 1-NAT              | Middle of floor                  |                                                          |                |
| 11  | Left rear speaker                                    | 2-GRY              | Behind driver's seat             |                                                          |                |
| 12  | Right rear speaker                                   | 2-GRY              | Behind passenger's seat          |                                                          |                |
| 13  | Passenger's door switch                              | 1-NAT              | Right B-pillar                   |                                                          |                |
| 14  | C701                                                 | 6-LT BLU           | Right B-pillar                   | Hatch wire harness (see page 203-22)                     |                |
| 15  | C702                                                 | 1-BRN              | Right B-pillar                   | Hatch wire harness (see page 203-22)                     |                |
| 16  | Passenger's seat belt tensioner                      | 2-YEL              | Right B-pillar                   |                                                          |                |
| 17  | Noise condenser                                      | 2-GRY              | Behind passenger's seat          |                                                          |                |
| 18  | Right rear wheel speed sensor                        | 2-ORN              | Right rear underside of vehicle  |                                                          | '00-'05        |
| 19  | EVAP canister vent shut valve                        | 2-BRN              | Right side of fuel tank          |                                                          | '00-'05        |
| 20  | Fuel tank pressure sensor                            | 3-GRY              | Right side of fuel tank          |                                                          | '00-'05        |
| 21  | EVAP bypass solenoid valve                           | 2-BLK              | Right side of fuel tank          |                                                          | '00-'05        |
| 22  | C505                                                 | 24-LT BLU          | Behind seats, middle of floor    | IPU compartment wire harness (see page 203-24)           |                |
| 23  | C506                                                 | 12-GRY             | Behind seats, middle of floor    | IPU compartment wire harness (see page 203-24)           |                |
| 24  | G502                                                 |                    | Behind seats, middle of floor    | Body ground via floor wire harness                       |                |
| 25  | Fuel tank unit                                       | 5-GRY              | Left side of fuel tank           |                                                          |                |
| 26  | Left rear wheel speed sensor                         | 2-ORN              | Left rear underside of vehicle   |                                                          |                |
| 27  | C601                                                 | 14-GRY             | Left B-pillar                    | Rear wire harness (see page 203-20)                      |                |
| 28  | Driver's seat belt tensioner                         | 2-YEL              | Left B-pillar                    |                                                          |                |
| 29  | Driver's door switch                                 | 1-NAT              | Left B-pillar                    |                                                          |                |
| 30  | Third HO2S                                           | 4-GRY              | Middle of floor                  |                                                          | '02-'06<br>M/T |
| 31  | Park pin switch                                      | 4-GRY              | Middle of floor                  |                                                          | CVT            |
| 32  | Shift lock solenoid                                  | 2-GRY              | Middle of floor                  |                                                          | CVT            |
| 33  | C503                                                 | 2-BLU              | Behind center lower cover        | Dashboard wire harness B (left branch) (see page 203-12) |                |
| 34  | SRS unit connector A                                 | 18-YEL             | Under middle of dash             |                                                          |                |
| 35  | SRS unit connector B                                 | 8-YEL              | Under middle of dash             |                                                          |                |
| 36  | G501                                                 |                    | Under SRS unit                   | Body ground via floor wire harness                       |                |
| 37  | C561                                                 | 12-GRY             | Under right rear side of vehicle | Canister sub-harness (see this page)                     |                |

## Canister Sub-harness ('06)

| Ref                  | Connector or Terminal                                                                      | Cavities/<br>Color                | Location                                                                                                                                     | Connects to                        | Notes |
|----------------------|--------------------------------------------------------------------------------------------|-----------------------------------|----------------------------------------------------------------------------------------------------------------------------------------------|------------------------------------|-------|
| 37<br>38<br>39<br>40 | C561 Right rear wheel speed sensor EVAP canister vent shut valve Fuel tank pressure sensor | 12-GRY<br>2-ORN<br>2-BLK<br>3-BLK | Under right rear side of vehicle<br>Under right rear side of vehicle<br>Under right rear side of vehicle<br>Under right rear side of vehicle | Floor wire harness (see this page) |       |