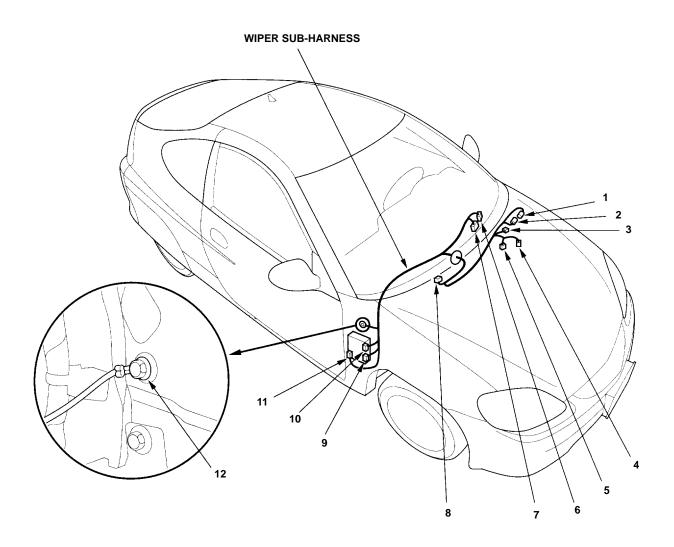

## Wiper Sub-Harness

| Ref | Connector or Terminal        | Cavities/<br>Color | Location                         | Connects to                                              | Notes |
|-----|------------------------------|--------------------|----------------------------------|----------------------------------------------------------|-------|
| 1   | Brake fluid level switch     | 2-GRY              | Left rear of engine compartment  |                                                          |       |
| 2   | Brake booster vacuum sensor  | 3-GRY              | Left rear of engine compartment  |                                                          |       |
| 3   | Test tachometer connector    | 2-NAT              | Left rear of engine compartment  |                                                          |       |
| 4   | EPS motor                    | 2-GRY              | Left rear of engine compartment  |                                                          |       |
| 5   | EPS torque sensor            | 7-BLK              | Left rear of engine compartment  |                                                          |       |
| 6   | C451                         | 1-BRN              | Under left side of dash          | Engine compartment wire harness (see page 203-10)        |       |
| 7   | C452                         | 16-GRY             | Under left side of dash          | Dashboard wire harness B (left branch) (see page 203-12) |       |
| 8   | Windshield wiper motor       | 5-GRY              | Right rear of engine compartment |                                                          |       |
| 9   | EPS control unit connector A | 4-NAT              | Under right side of kick panel   |                                                          |       |
| 10  | EPS control unit connector B | 14-GRN             | Under right side of kick panel   |                                                          |       |
| 11  | EPS motor relay              | 4-                 | Under right side of kick panel   |                                                          |       |
|     |                              | BRN/NAT            |                                  |                                                          |       |
| 12  | G451                         |                    | Behind right kick panel area     | Body ground via wiper<br>sub-harness                     |       |